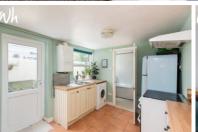

## PRIVATE STREET ENTRANCE

**LIVING/DINING ROOM** Feature fireplace with tiled insert and timber mantle over, UPVC double glazed bay window, radiator.

INNER HALL Range of fitted storage.

**KITCHEN** Incorporating one and a half bowl stainless steel sink unit with drainer and mixer tap, adjacent laminate worksurface with cupboards and drawers under, matching eye level wall cupboards, gas cooker, space for fridge/freezer, plumbing for washing machine, UPVC double glazed window, 'Ideal' gas fired boiler, tiled floor, UPVC double glazed window and door to garden.