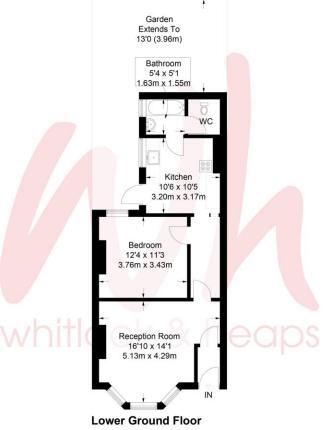

## PRIVATE STREET ENTRANCE

**LIVING/DINING ROOM** Feature fireplace with tiled insert and timber mantle over, UPVC double glazed bay window, radiator.

INNER HALL Range of fitted storage.

**KITCHEN** Incorporating one and a half bowl stainless steel sink unit with drainer and mixer tap, adjacent laminate worksurface with cupboards and drawers under, matching eye level wall cupboards, gas cooker, space for fridge/freezer, plumbing for washing machine, UPVC double glazed window, 'Ideal' gas fired boiler, tiled floor, UPVC double glazed window and door to garden.

**BEDROOM** UPVC double glazed window, radiator.

**BATHROOM** Comprising panelled bath with mixer tap and shower attachment, pedestal wash hand basin, low level w.c., part tiled walls and floor, radiator, 2 UPVC double glazed windows.

## OUTSIDE

**REAR GARDEN** Raised paved patio.

**OUTGOINGS** Share of Freehold Maintenance: £1300 per annum Lease: 994 years remaining

Approximate Gross Internal Area = 584 sq ft / 54.3 sq m Including Limited Use Area (1 sq ft / 0.1 sq m)

Illustration for identification purposes only, measurements are approximate, not to scale. © Whitlock and Heaps 2022

Portslade Branch
48 Boundary Road, Portslade BN3 4EF
portslade@whitlockandheaps.co.uk
01273 422706