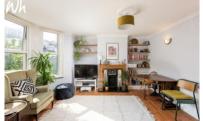

## PRIVATE STREET ENTRANCE

**LIVING/DINING ROOM** Feature fireplace with tiled insert and timber mantle over, UPVC double glazed bay window, radiator.

INNER HALL Range of fitted storage.

**KITCHEN** Incorporating one and a half bowl stainless steel sink unit with drainer and mixer tap, adjacent laminate worksurface with cupboards and drawers under, matching eye level wall cupboards, gas cooker, space for fridge/freezer, plumbing for washing machine, UPVC double glazed window, 'Ideal' gas fired boiler, tiled floor, UPVC double glazed window and door to garden.