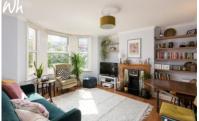

## PRIVATE STREET ENTRANCE

**LIVING/DINING ROOM** Feature fireplace with tiled insert and timber mantle over, UPVC double glazed bay window, radiator.

INNER HALL Range of fitted storage.

**KITCHEN** Incorporating one and a half bowl stainless steel sink unit with drainer and mixer tap, adjacent laminate worksurface with cupboards and drawers under, matching eye level wall cupboards, gas cooker, space for fridge/freezer, plumbing for washing machine, UPVC double glazed window, 'Ideal' gas fired boiler, tiled floor, UPVC double glazed window and door to garden.