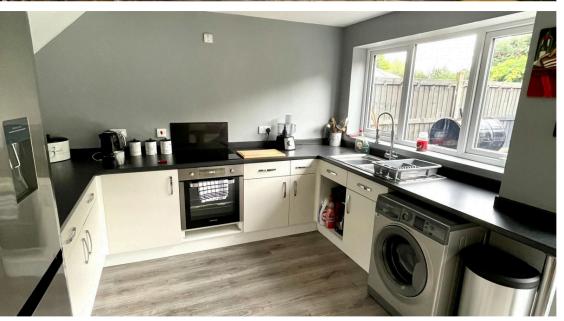

## Offers invited £245,000 Laurel Close, Potters Green, COVENTRY, CV2 2NH

\*\*NO CHAIN\*\* SEPARATE GARDEN OFFICE\*\* REFURBISHED\*\* A three-bedroom family home in the popular area of Potters Green, just off Deedmore Road, available for sale with no onwards chain. A great first-time buy or investment. Briefly comprising of lounge, kitchen/diner with oven, hob, space for appliances, sliding patio doors leading to the rear garden, internal door access to the garage. To the first floor is a fully tiled white suite family bathroom with a shower over the bath, two double bedrooms with built-in storage and a single bedroom. Outside to the front is a driveway proving off road parking, garage, side access and to the rear mainly laid to lawn with a decked and stone area. A separate Insulated office with own consumer unit/electric supply. Other features include a modern combi boiler, corner plot and no onwards chain. Energy Rating D

See our virtual 360 viewing before booking a viewing.

Council Tax band A £1384 pa

Measurements in foot. Lounge - 13.78ft X 16.81ft

Garage - 18.41ft X 8.07ft - meter and consumer unit location

Kitchen/Diner - 10.74ft X 16.81ft