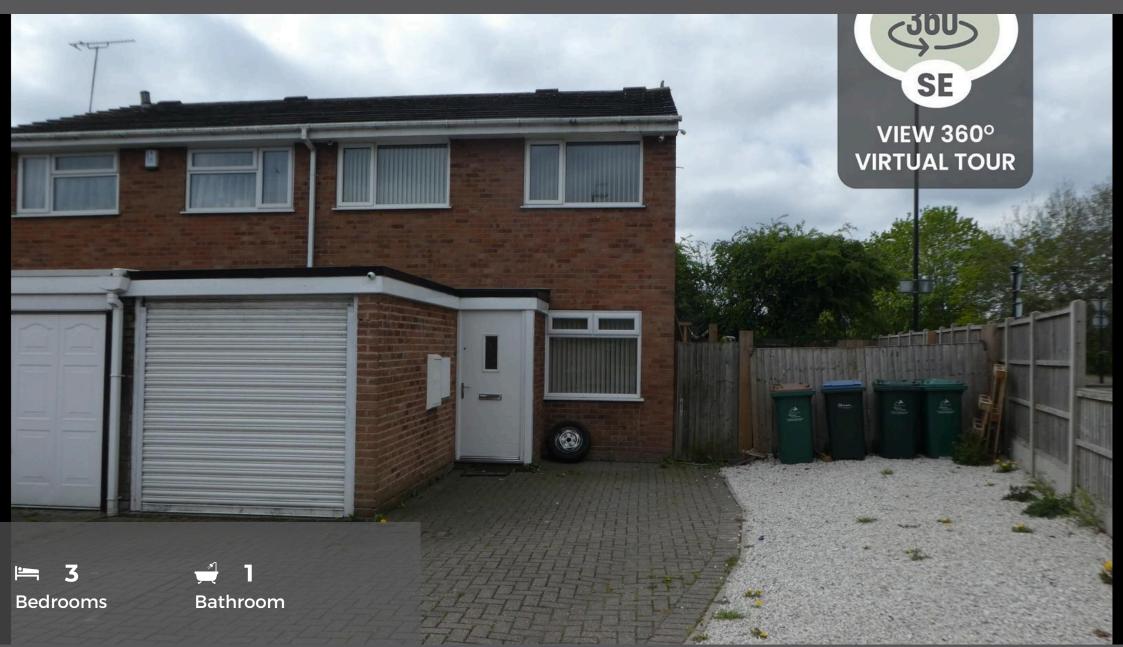

## Offers invited £245,000 Laurel Close, Potters Green, COVENTRY, CV2 2NH

\*\*NO CHAIN\*\* SEPARATE GARDEN OFFICE\*\* REFURBISHED\*\* A three-bedroom family home in the popular area of Potters Green, just off Deedmore Road, available for sale with no onwards chain. A great first-time buy or investment. Briefly comprising of lounge, kitchen/diner with oven, hob, space for appliances, sliding patio doors leading to the rear garden, internal door access to the garage. To the first floor is a fully tiled white suite family bathroom with a shower over the bath, two double bedrooms with built-in storage and a single bedroom. Outside to the front is a driveway proving off road parking, garage, side access and to the rear mainly laid to lawn with a decked and stone area. A separate Insulated office with own consumer unit/electric supply. Other features include a modern combi boiler, corner plot and no onwards chain. Energy Rating D

See our virtual 360 viewing before booking a viewing.

Council Tax band A £1384 pa

Measurements in foot. Lounge - 13.78ft X 16.81ft

Garage - 18.41ft X 8.07ft - meter and consumer unit location

Kitchen/Diner - 10.74ft X 16.81ft