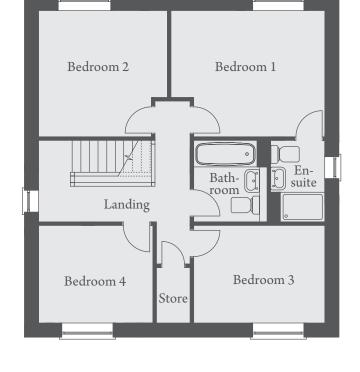

## FIRST FLOOR

| Bedroom 1 | 4248 x 3429mm | 13'11" x 11'3" |
|-----------|---------------|----------------|
| Bedroom 2 | 3524 x 3429mm | 11'7" x 11'3"  |
| Bedroom 3 | 3618 x 2689mm | 11'10" x 8'10" |
| Bedroom 4 | 3137 x 2689mm | .10'4" x 8'10" |