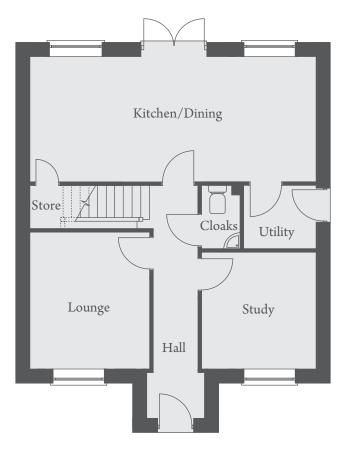

## **GROUND FLOOR**

| Kitchen/Dining. | 7835 x 3405mm | 25'8"x 11'2"   |
|-----------------|---------------|----------------|
| Lounge          | 3310 x 3752mm | 10'10" x 12'4' |
| Study           | 3170 x 3201mm | 10'5" x 10'6'  |