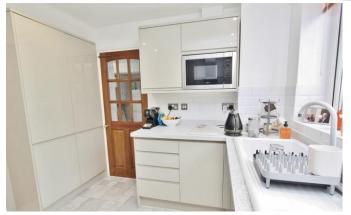

The property is being sold with no onward chain and benefits from; Three Bedrooms, First Floor Bathroom, Downstairs WC, Utility Area and Workshop area in the side extension, Laminate floors to Living Room/Diner, Kitchen which was fitted only a few years ago, Conservatory to the rear with a sizeable garden at 30' x 30' Approx.

The property has Three Bedrooms Upstairs, Driveway, Side Access and a few entrance to the Garden. The driveway can fit a few cars.

Entrance Hall:

Living Room/Diner: 22'4 x 14'4

Kitchen: 11'3 x 9'9

Conservatory: 13'2 x 13'2