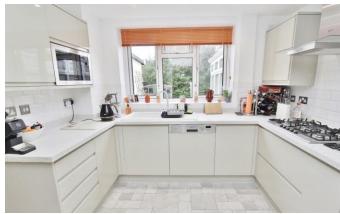

The property is being sold with no onward chain and benefits from; Three Bedrooms, First Floor Bathroom, Downstairs WC, Utility Area and Workshop area in the side extension, Laminate floors to Living Room/Diner, Kitchen which was fitted only a few years ago, Conservatory to the rear with a sizeable garden at 30' x 30' Approx.

The property has Three Bedrooms Upstairs, Driveway, Side Access and a few entrance to the Garden. The driveway can fit a few cars.

Entrance Hall:

Living Room/Diner: 22'4 x 14'4

Kitchen: 11'3 x 9'9

Conservatory: 13'2 x 13'2