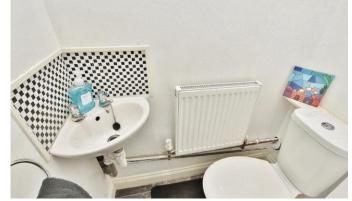

Side Extension:

Utility Area, Downstairs WC and Workshop - 19'7 x 5'6

First Floor:

Landing:

Bedroom One: 11'4 x 10'6

Bedroom Two: 13'1 x 10'3

Bedroom Three: 9'3 x 7'8

Bathroom: 6'8 x 6'6