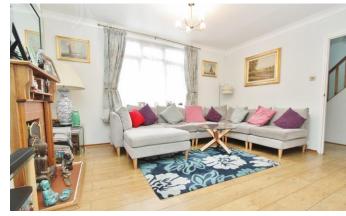

The property is being sold with no onward chain and benefits from; Three Bedrooms, First Floor Bathroom, Downstairs WC, Utility Area and Workshop area in the side extension, Laminate floors to Living Room/Diner, Kitchen which was fitted only a few years ago, Conservatory to the rear with a sizeable garden at 30' x 30' Approx.

The property has Three Bedrooms Upstairs, Driveway, Side Access and a few entrance to the Garden. The driveway can fit a few cars.

Entrance Hall:

Living Room/Diner: 22'4 x 14'4

Kitchen: 11'3 x 9'9

Conservatory: 13'2 x 13'2