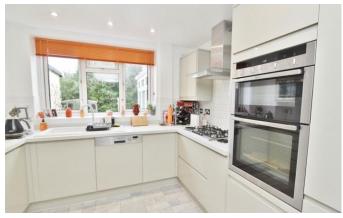

The property is being sold with no onward chain and benefits from; Three Bedrooms, First Floor Bathroom, Downstairs WC, Utility Area and Workshop area in the side extension, Laminate floors to Living Room/Diner, Kitchen which was fitted only a few years ago, Conservatory to the rear with a sizeable garden at 30' x 30' Approx.

The property has Three Bedrooms Upstairs, Driveway, Side Access and a few entrance to the Garden. The driveway can fit a few cars.

Entrance Hall:

Living Room/Diner: 22'4 x 14'4

Kitchen: 11'3 x 9'9

Conservatory: 13'2 x 13'2