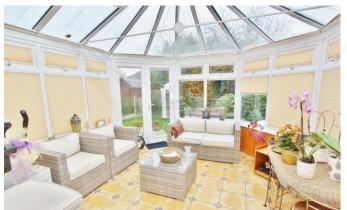

The property has Three Bedrooms Upstairs, Driveway, Side Access and a few entrance to the Garden. The driveway can fit a few cars.

Entrance Hall:

Living Room/Diner: 22'4 x 14'4

Kitchen: 11'3 x 9'9

Conservatory: 13'2 x 13'2