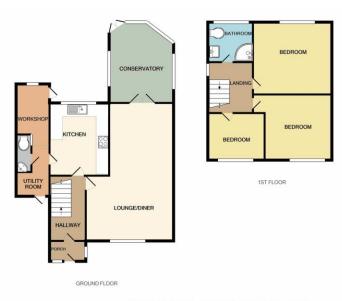

The property has Three Bedrooms Upstairs, Driveway, Side Access and a few entrance to the Garden. The driveway can fit a few cars.

Entrance Hall:

Living Room/Diner: 22'4 x 14'4

Kitchen: 11'3 x 9'9

Conservatory: 13'2 x 13'2

Side Extension:

Utility Area, Downstairs WC and Workshop - 19'7 x 5'6

First Floor:

Landing:

Bedroom One: 11'4 x 10'6

Bedroom Two: 13'1 x 10'3

Bedroom Three: 9'3 x 7'8

Bathroom: 6'8 x 6'6