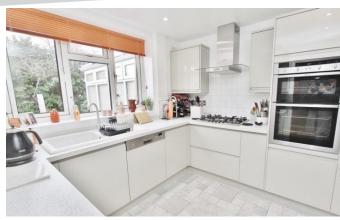

The property is being sold with no onward chain and benefits from; Three Bedrooms, First Floor Bathroom, Downstairs WC, Utility Area and Workshop area in the side extension, Laminate floors to Living Room/Diner, Kitchen which was fitted only a few years ago, Conservatory to the rear with a sizeable garden at 30' x 30' Approx.

The property has Three Bedrooms Upstairs, Driveway, Side Access and a few entrance to the Garden. The driveway can fit a few cars.

Entrance Hall:

Living Room/Diner: 22'4 x 14'4

Kitchen: 11'3 x 9'9

Conservatory: 13'2 x 13'2