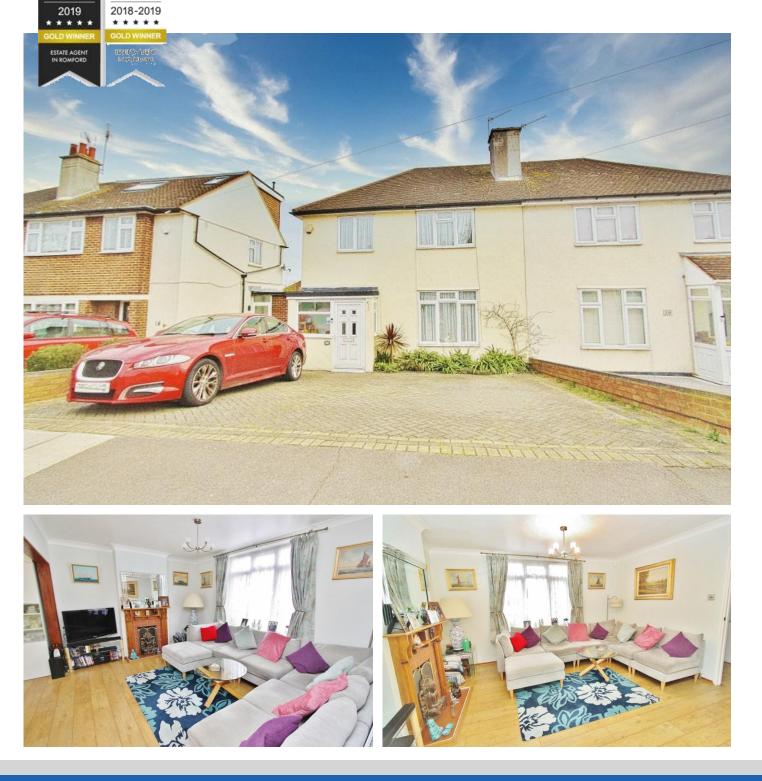

#### **Property Description**

Offers in Excess Of: £550,000 - Walking Distance to Hainault Central Line Station! This Three Bedroom Semi Detached House is being sold with no onward chain. The property has an Open Plan Living Room/Diner, Conservatory, Kitchen, Side extension benefitting from Downstairs WC, Utility & Workshop

This three bedroom semi detached house is located in the Hainault and Chigwell Borders. The property is within walking distance to Hainault Central Line Station.

The property is between some great schools, being Ilford County High School, King Solomon and Seven Kings High School being the highlights.

The property is being sold with no onward chain and benefits from; Three Bedrooms, First Floor Bathroom, Downstairs WC, Utility Area and Workshop area in the side extension, Laminate floors to Living Room/Diner, Kitchen which was fitted only a few years ago, Conservatory to the rear with a sizeable garden at 30' x 30' Approx.

The property has Three Bedrooms Upstairs, Driveway, Side Access and a few entrance to the Garden. The driveway can fit a few cars.

Entrance Hall:

Living Room/Diner: 22'4 x 14'4

Kitchen: 11'3 x 9'9

Conservatory: 13'2 x 13'2

**3 Bedroom Semi-Detached House** Offers In Excess Of £550,000 Knights Way, Hainault, IG6 2RR