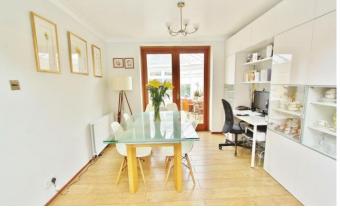

The property is being sold with no onward chain and benefits from; Three Bedrooms, First Floor Bathroom, Downstairs WC, Utility Area and Workshop area in the side extension, Laminate floors to Living Room/Diner, Kitchen which was fitted only a few years ago, Conservatory to the rear with a sizeable garden at 30' x 30' Approx.

The property has Three Bedrooms Upstairs, Driveway, Side Access and a few entrance to the Garden. The driveway can fit a few cars.

Entrance Hall:

Living Room/Diner: 22'4 x 14'4

Kitchen: 11'3 x 9'9

Conservatory: 13'2 x 13'2