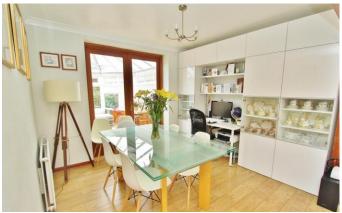

The property is being sold with no onward chain and benefits from; Three Bedrooms, First Floor Bathroom, Downstairs WC, Utility Area and Workshop area in the side extension, Laminate floors to Living Room/Diner, Kitchen which was fitted only a few years ago, Conservatory to the rear with a sizeable garden at 30' x 30' Approx.

The property has Three Bedrooms Upstairs, Driveway, Side Access and a few entrance to the Garden. The driveway can fit a few cars.

Entrance Hall:

Living Room/Diner: 22'4 x 14'4

Kitchen: 11'3 x 9'9

Conservatory: 13'2 x 13'2