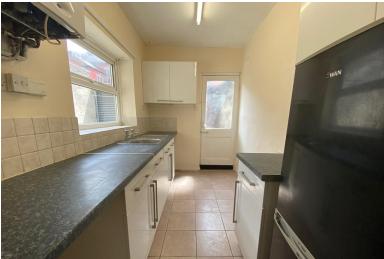

# KITCHEN

Comprehensive range of white high gloss wall and floor units, wall mounted central heating boiler, integral sink unit, UPVC window, tiled floor, part tiled walls, central heating radiator, plumbing for automatic washing machine and rear exit door.