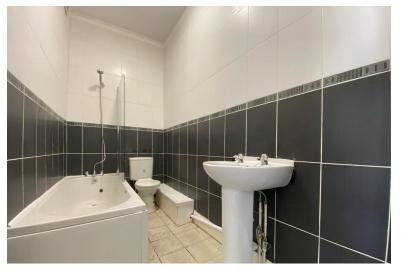

#### BATHROOM

New white suite comprising of a panelled bath, pedestal wash basin, low level w.c, tiling to the walls, central heating raditaor and extractor fan.

EXTERNAL

There is a private yard located to the rear.