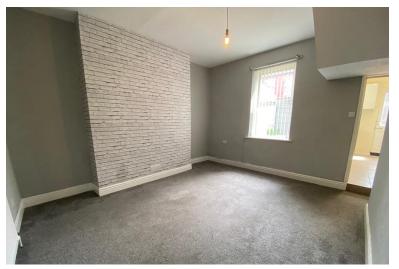

## **DINING ROOM**

Located to the rear of the property and having a UPVC window, central heating raditaor and storage cupboard.