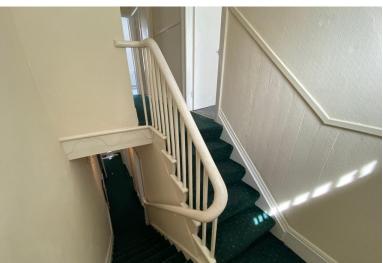

# ENTRANCE HALL

Stairs leading to the first floor

#### FIRST FLOOR

turning staircase leading to the first floor, UPVC window and storage cupboard.