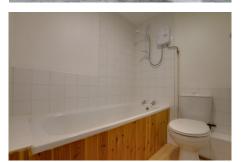

#### **BATHROOM**

Three piece suite comprising panelled bath with shower over, pedestal wash hand basin and low-level WC.