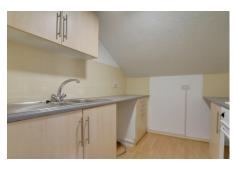

#### KITCHEN

2.44m (8') x 2.42m (7'11")

Fitted with a matching base and eye level units, stainless steel sink with single drainer, plumbing for washing machine.

3.66m (12') x 3.29m (10'10") max. Sash window to front, electric heater.