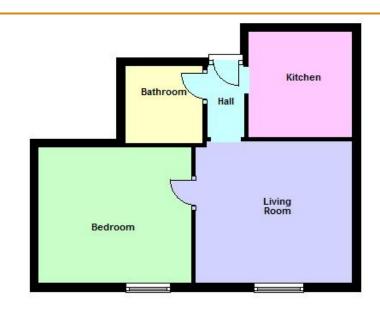

## To arrange a viewing call us now on 01354 694900

This one bedroom second floor apartment comprises lounge/diner, kitchen bedroom and bathroom.

There is a communal car park at the rear of Pecks Court providing off road parking.

Energy rating - E

Fenland District Council Tax band - A

Ellis Winters has not tested any apparatus, equipment fitting or services and so cannot verify that they are in working order. The buyer is advised to obtain verification from their solicitor or surveyor. Floor plans are for representational purposes only and are not to scale.