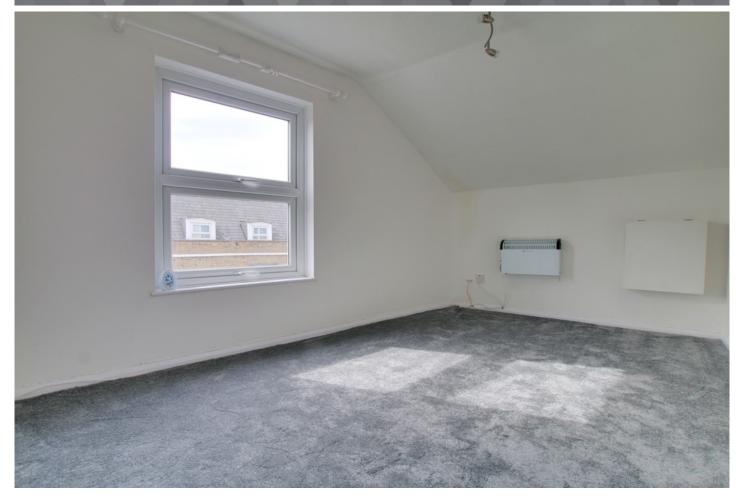

#### KITCHEN

2.44m (8') x 2.42m (7'11")

Fitted with a matching base and eye level units, stainless steel sink with single drainer, plumbing for washing machine.

3.66m (12') x 3.29m (10'10") max. Sash window to front, electric heater.

3.58m (11'9") x 2.55m (8'4") Sash window to front, electric heater.