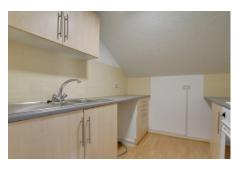

## KITCHEN

2.44m (8') x 2.42m (7'11")

Fitted with a matching base and eye level units, stainless steel sink with single drainer, plumbing for washing machine.

3.66m (12') x 3.29m (10'10") max. Sash window to front, electric heater.