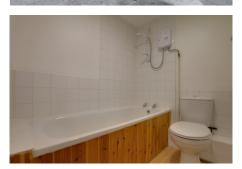

#### **BATHROOM**

Three piece suite comprising panelled bath with shower over, pedestal wash hand basin and low-level WC.