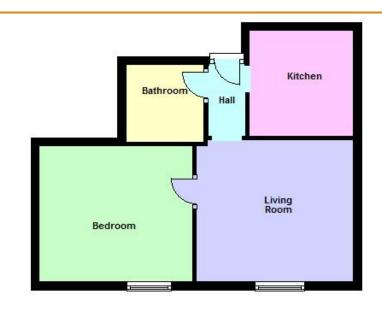

## To arrange a viewing call us now on 01354 694900

This one bedroom second floor apartment comprises lounge/diner, kitchen bedroom and bathroom.

There is a communal car park at the rear of Pecks Court providing off road parking.

Energy rating - E Fenland District Council Tax band - A

Ellis Winters has not tested any apparatus, equipment fitting or services and so cannot verify that they are in working order. The buyer is advised to obtain verification from their solicitor or surveyor. Floor plans are for representational purposes only and are not to scale.