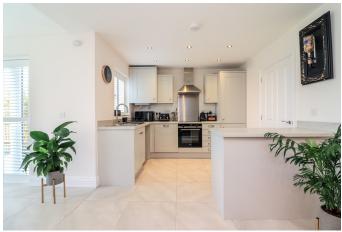

#### OPEN KITCHEN/DINING AREA

#### 10' 0" x 21' 8" (3.05m x 6.6m)

This contemporary and modern open space assists the property's flowing layout by way of being positioned between the lounge and snug, with the kitchen area having a matching range of shaker base units and drawers, integrated 'Siemens' dishwasher, full height integrated fridge/freezer, recess and plumbing for washing machine, built-in 'Siemens' oven with four ring 'Siemens' induction hob, stainless steel splashback and 'Siemens' extractor hood over, roll top working surfaces with inset one and half bowl stainless steel sink and drainer unit with hot and cold mixer tap over, complementary matching up-stands, wall sockets, matching range of wall units offering further storage space, housing for the 'Ideal Logic' boiler, ceiling downlighters, UPVC double glazed window with fitted shutters to the rear, porcelain tiled flooring opening to the dining section with fantastic floor

space for free standing dining room table and ceiling light point above, UPVC double glazed window to the rear with fitted shutter, radiator, wall socket, open aspect to: