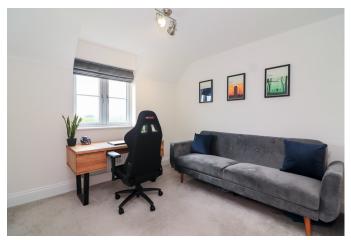

# BEDROOM THREE

# 10' 1" x 9' 11" (3.07m x 3.02m)

Currently being utilised as a home office/upstairs sitting room, the well proportioned third bedroom provides ample floor space and has a ceiling light point, radiator, wall socket, TV connection point, UPVC double glazed window with a view across the rear garden and vista beyond.