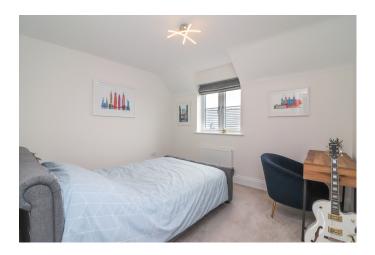

# BEDROOM THREE

# 10' 1" x 9' 11" (3.07m x 3.02m)

Currently being utilised as a home office/upstairs sitting room, the well proportioned third bedroom provides ample floor space and has a ceiling light point, radiator, wall socket, TV connection point, UPVC double glazed window with a view across the rear garden and vista beyond.