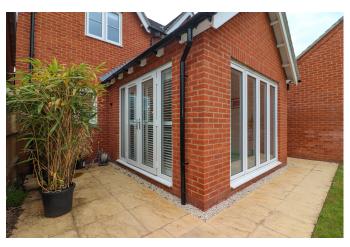

This modern and immaculately presented residence is situated upon this newly constructed development within the high sought after village of Harlaston, with the property itself tucked away in an enviable position and position behind a shared driveway. A slabbed path leads to the property's front entrance door and the driveway leading to the up and over garage door and rear garden entrance gate.

#### REAR GARDEN

The attractive rear garden begins with the shaped slabbed paved patio area which provides outdoor seating space and continues to the side entrance gate, a neat lawn then continues to all boundaries with two borders running adjacent offering a variety of evergreens and shrubbery, a rail and post fence opens the magnificent view to the rear across the neighbouring fields providing a panoramic view of the villages surrounding, timber fencing to all boundaries.