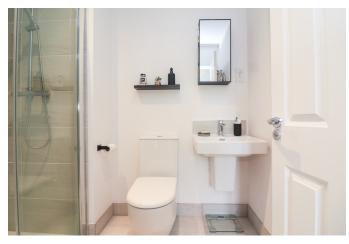

## EN-SUITE

## 7' 8" x 5' 0" (2.34m x 1.52m)

The luxury en-suite boasts a matching suite which comprises of a hand wash basin with hot and cold mixer tap over and tiled splashback, close coupled WC, walk-in shower unit with waterfall shower head and detachable hose, ceiling to floor tiled enclosure and glass side screen with sliding glass door, ceiling downlighters, shaver socket, extractor fan, wall mounted heated towel rail, tiled flooring with matching up-stands.