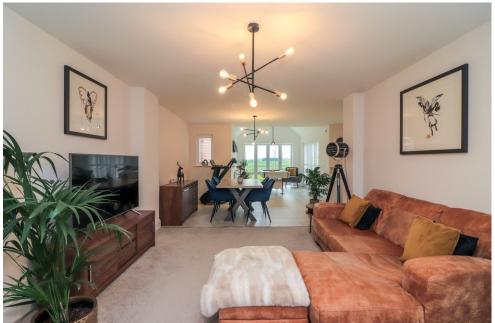

## OPEN PLAN LOUNGE

## 12' 6" x 14' 11" (3.81m x 4.55m)

Positioned to the front of the property and having a UPVC double glazed window with fitted shutters overlooking the front aspect, the lounge has a ceiling light point, radiator, wall sockets, telephone connection point (subject to regulations), TV connection point, superb floor space for free standing lounge furniture, with open aspect to: