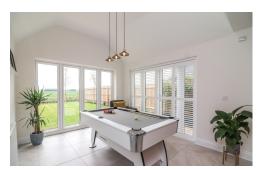

## SNUG

# 12' 7" x 10' 4" (3.84m x 3.15m)

This wonderful multi functional open space resides to the rear of the property and benefits from a superb outlook across the rear garden and beyond through its quadruple UPVC double glazed windows, matching UPVC double glazed French doors are positioned adjacent and open out to the rear garden and having fitted shutters, with the rooms multi functional floor space perfect for additional seating or games area, with the ceiling light point above positioned within the vaulted ceiling, radiator, porcelain tiled flooring, wall sockets.