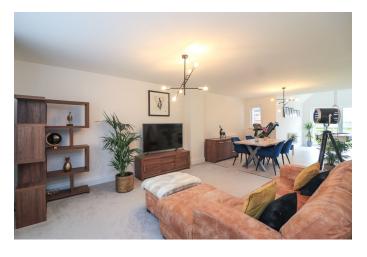

## OPEN PLAN LOUNGE

## 12' 6" x 14' 11" (3.81m x 4.55m)

Positioned to the front of the property and having a UPVC double glazed window with fitted shutters overlooking the front aspect, the lounge has a ceiling light point, radiator, wall sockets, telephone connection point (subject to regulations), TV connection point, superb floor space for free standing lounge furniture, with open aspect to:

## SNUG

# 12' 7" x 10' 4" (3.84m x 3.15m)

This wonderful multi functional open space resides to the rear of the property and benefits from a superb outlook across the rear garden and beyond through its quadruple UPVC double glazed windows, matching UPVC double glazed French doors are positioned adjacent and open out to the rear garden and having fitted shutters, with the rooms multi functional floor space perfect for additional seating or games area, with the ceiling light point above positioned within the vaulted ceiling, radiator, porcelain tiled flooring, wall sockets.