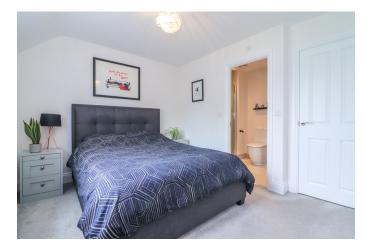

## BEDROOM ONE

#### 10' 0" x 11' 5" (3.05m x 3.48m)

The master bedroom offers superb floor space for free standing double bed and free standing furniture, with an excellent matching range of 'Hammonds' built-in wardrobes enclosing hanging rail and shelving unit, UPVC double glazed window overlooking the front aspect, ceiling light point, radiator, wall socket, door into: