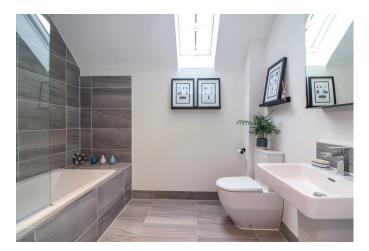

# FAMILY BATHROOM

### 6' 9" x 8' 7" (2.06m x 2.62m)

The modern family bathroom boasts a matching immaculate suite which comprises of a wall mounted hand wash basin with hot and cold mixer tap over and tiled splashback, close coupled WC, tiled panelled bath with hot and cold mixer tap over and shower fitment above with ceiling to floor tiled surround and glass side screen, keylight roof window, shaver socket, wall mounted heated towel rail, tiled flooring with matching up-stands.