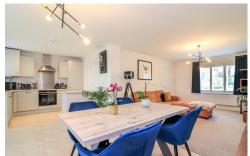

#### OPEN KITCHEN/DINING AREA

#### 10' 0" x 21' 8" (3.05m x 6.6m)

This contemporary and modern open space assists the property's flowing layout by way of being positioned between the lounge and snug, with the kitchen area having a matching range of shaker base units and drawers, integrated 'Siemens' dishwasher, full height integrated fridge/freezer, recess and plumbing for washing machine, built-in 'Siemens' oven with four ring 'Siemens' induction hob, stainless steel splashback and 'Siemens' extractor hood over, roll top working surfaces with inset one and half bowl stainless steel sink and drainer unit with hot and cold mixer tap over, complementary matching up-stands, wall sockets, matching range of wall units offering further storage space, housing for the 'Ideal Logic' boiler, ceiling downlighters, UPVC double glazed window with fitted shutters to the rear, porcelain tiled flooring opening to the dining section with fantastic floor

space for free standing dining room table and ceiling light point above, UPVC double glazed window to the rear with fitted shutter, radiator, wall socket, open aspect to: