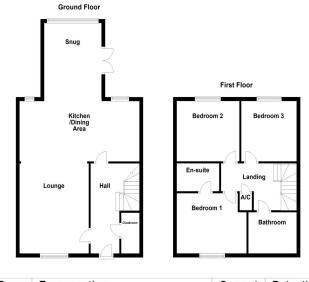

# ENTRANCE HALL

Accessed via the obscure double glazed composite front entrance door and having ceiling light point, radiator, staircase off to first floor landing with storage cupboard beneath offering superb storage space, door into:

## OPEN PLAN LOUNGE

#### OPEN KITCHEN/DINING AREA

## SNUG

## GUEST CLOAKROOM

# FIRST FLOOR LANDING

The attractive landing space has loft hatch access, ceiling light point, radiator, door into the airing cupboard enclosing the hot water system and towel shelving unit, doors to:

## BEDROOM ONE

## EN-SUITE

# BEDROOM TWO

# BEDROOM THREE

# FAMILY BATHROOM