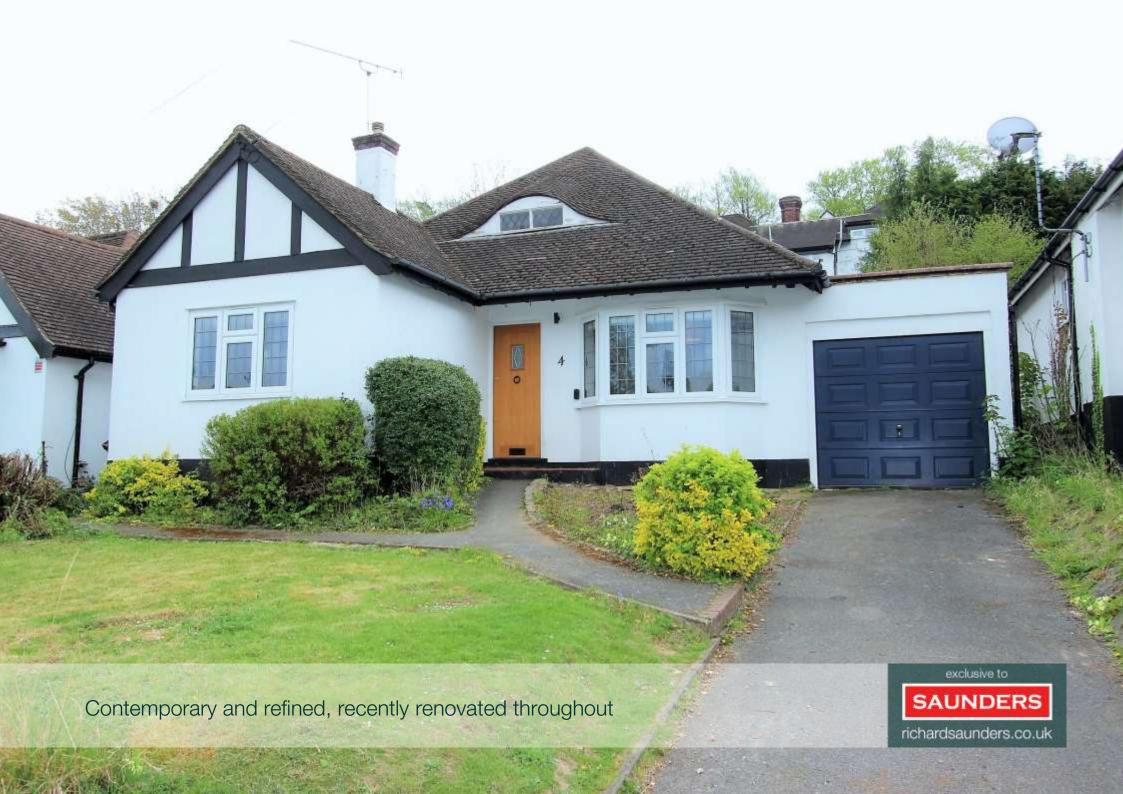

A charming two bedroom detached bungalow within moments of local shops and Chipstead Station, finished to a high standard throughout by the current owners.

- Hallway
- Kitchen / Living Area
- **Utility Room**
- Family Bathroom
- Two Bedrooms
- Private Garden
- Garage
- Driveway

Perfectly located within this quiet tree lined road is this traditional Chipstead village bungalow, which has been extensively refurbished throughout and finished to a high standard. The property consists of a spacious open plan living area, with a modern fitted kitchen and utility room, two double bedrooms, contemporary family bathroom with a separate bath and walk in shower. There is also a private landscaped garden, single garage and off street parking, please call our sale team to arrange a viewing.

Detached Bungalow | Open Plan Living | Two Double Bedrooms | Garage | Driveway Parking | Close To Chipstead Mainline Station | Recently Renovated Throughout | Landscaped Garden | Walking Distance To Local Shops | Separate Utility