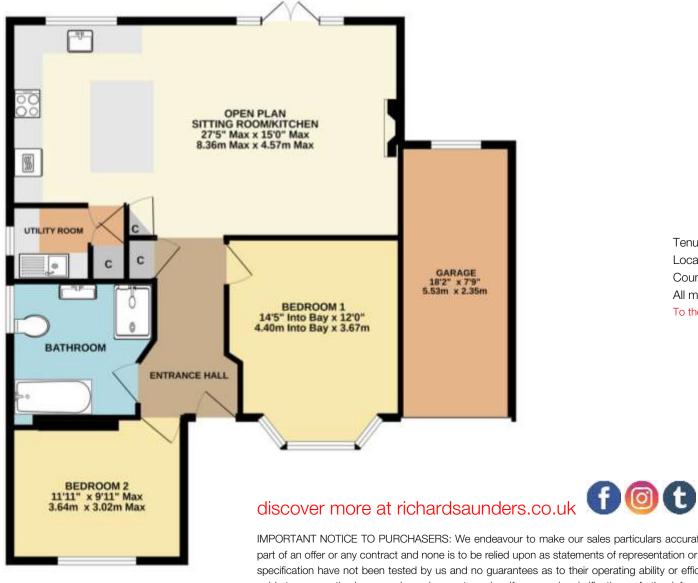

Tenure: Freehold

Local Authority: Reigate and Banstead Borough Council

Council Tax Band: E All mains services

To the best of our knowledge on production of this brochure

TOTAL FLOOR AREA 1012 SQ FT / 94 SQ M