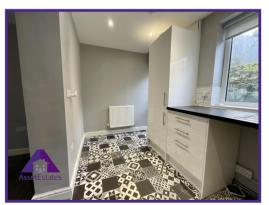

**Entrance** 

Lounge/ Diner

11'9" x 20'8" (3.64m x 6.35m)

Kitchen

6'8" x 12'8" (2.08m x 3.92m)

**Bathroom** 

6'2" x 6'4" (1.9m x 1.96m)

Landing