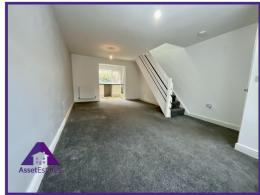

**Entrance** 

Lounge/ Diner

11'9" x 20'8" (3.64m x 6.35m)

Kitchen

6'8" x 12'8" (2.08m x 3.92m)

**Bathroom** 

6'2" x 6'4" (1.9m x 1.96m)

Landing