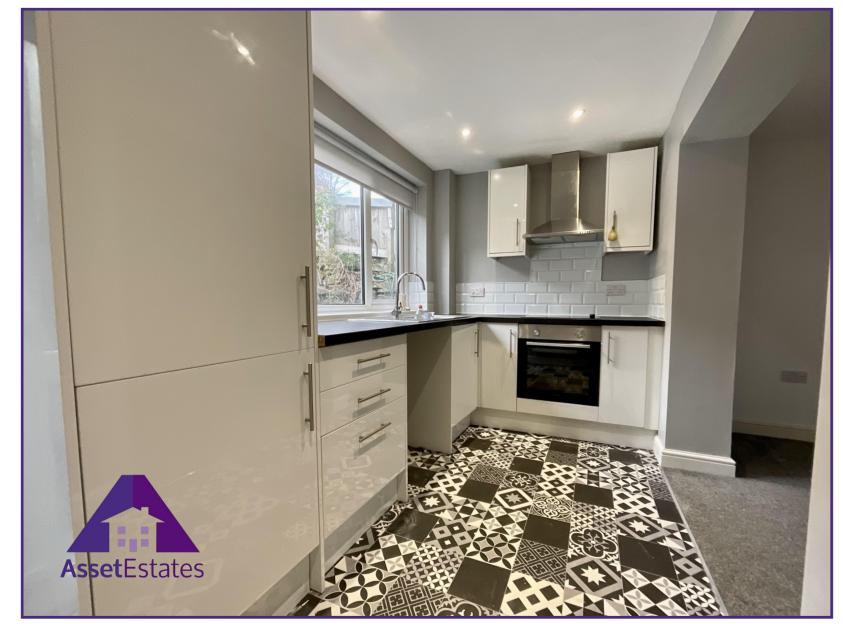

**Entrance** 

Lounge/ Diner

11'9" x 20'8" (3.64m x 6.35m)

Kitchen

6'8" x 12'8" (2.08m x 3.92m)

**Bathroom** 

6'2" x 6'4" (1.9m x 1.96m)

Landing