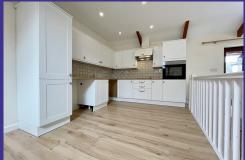

## **Property Description**

- Open Plan Kitchen/ living room with built in electric oven, hob, extractor and plumbing for washing machine
- 2 Double bedrooms one with built in wardrobes
- Single bedroom
- Bathroom with bath and separate shower cubicle
- Gas central heating
- Double glazing
- Garden with graveled area; storage shed.
- Driveway parking space for 1 car