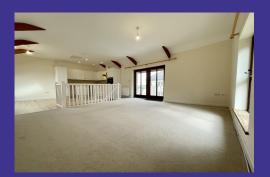

## **Property Description**

- Open Plan Kitchen/ living room with built in electric oven, hob, extractor and plumbing for washing machine
- 2 Double bedrooms one with built in wardrobes
- Single bedroom
- Bathroom with bath and separate shower cubicle
- Gas central heating
- Double glazing
- Garden with graveled area; storage shed.
- Driveway parking space for 1 car