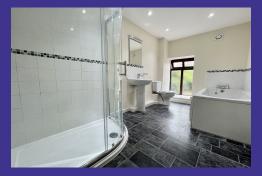

## **Property Description**

- Open Plan Kitchen/ living room with built in electric oven, hob, extractor and plumbing for washing machine
- 2 Double bedrooms one with built in wardrobes
- Single bedroom
- Bathroom with bath and separate shower cubicle
- Gas central heating
- Double glazing
- Garden with graveled area; storage shed.
- Driveway parking space for 1 car