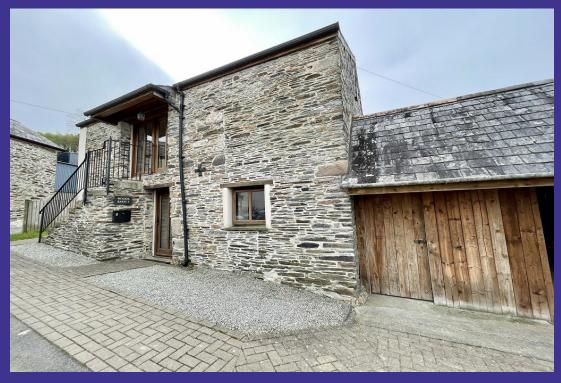

## **GB Property Management**and Lettings

REF 2712 Detached 3 bedroomed upside-down barn conversion in the rural hamlet of Townlake.

£950.00PCM

Wooda Barn 1,
Townlake, Tavistock,
PL19 8PQ

- Charming property
- Rural location
- Well presented
- Fully managed

## **Property Description**

- Open Plan Kitchen/ living room with built in electric oven, hob, extractor and plumbing for washing machine
- 2 Double bedrooms one with built in wardrobes
- Single bedroom
- Bathroom with bath and separate shower cubicle
- Gas central heating
- Double glazing
- Garden with graveled area; storage shed.
- Driveway parking space for 1 car