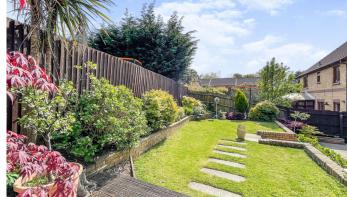

Benefiting further from a detached garage with roller shutter door, off road parking and a beautifully presented rear garden that has been landscaped to provide a paved patio, wooden sun deck and lawn with a mature plant and shrub border plus a wooden storage shed with lighting.

Garage 3.18 x 4.75 Electric roller shutter door, sockets and lighting, storage to the ceiling, uPVC double glazed door into:

The rear garden has been tiered to provide a paved patio with steps leading upto the lawn with a mature plant and shrub border and sun deck and outdoor tap. There is also a wooden storage shed with electric and lighting plus a gate.