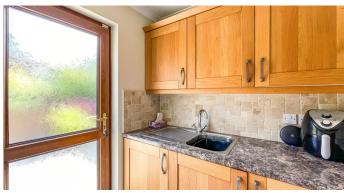

Utility room 1.60 x 1.81

Fitted with a solid oak wall and base units housing integrated washing machine, integrated tumble dryer, stainless steel sink with drainer and mixer tap, tiled splash back, coving to ceiling, wood effect laminate flooring, radiator, obscure uPVC double double glazed door.