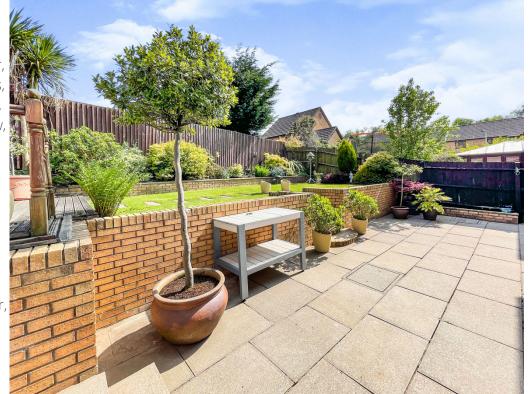

Benefiting further from a detached garage with roller shutter door, off road parking and a beautifully presented rear garden that has been landscaped to provide a paved patio, wooden sun deck and lawn with a mature plant and shrub border plus a wooden storage shed with lighting.

Garage 3.18 x 4.75 Electric roller shutter door, sockets and lighting, storage to the ceiling, uPVC double glazed door into:

The rear garden has been tiered to provide a paved patio with steps leading upto the lawn with a mature plant and shrub border and sun deck and outdoor tap. There is also a wooden storage shed with electric and lighting plus a gate.