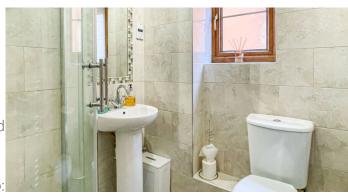

Bedroom Four 2.86 x 2.87 uPVC double glazed window, wood effect laminate flooring, radiator.

Family Bathroom 1.94 x 195
Fitted with a three piece suite
comprising of bath with shower over,
W.C and wash hand basin, tiled walls,
tiled floor, chrome heated towel rail,
obscure uPVC double glazed window,
extractor fan, chrome heated towel
rail.

En-suite 1.66 x 2.00

Fitted with a three piece suite comprising of bath with rainwater shower over and glass modesty screen, vanity unit housing wash hand basin and W.C, chrome heated towel rail, part tiled walls, wood effect vinyl flooring, obscure uPVC double glazed window, extractor fan, electric shaver point.