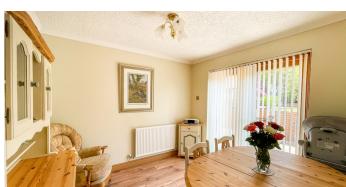

Dining Room 2.89 x 2.98 Coving to ceiling, radiator, wood effect laminate flooring, uPVC double glazed french doors.

Landing
Access to loft with pull down ladder
half boarded and fully insulated,
radiator, dado rail, doors to: