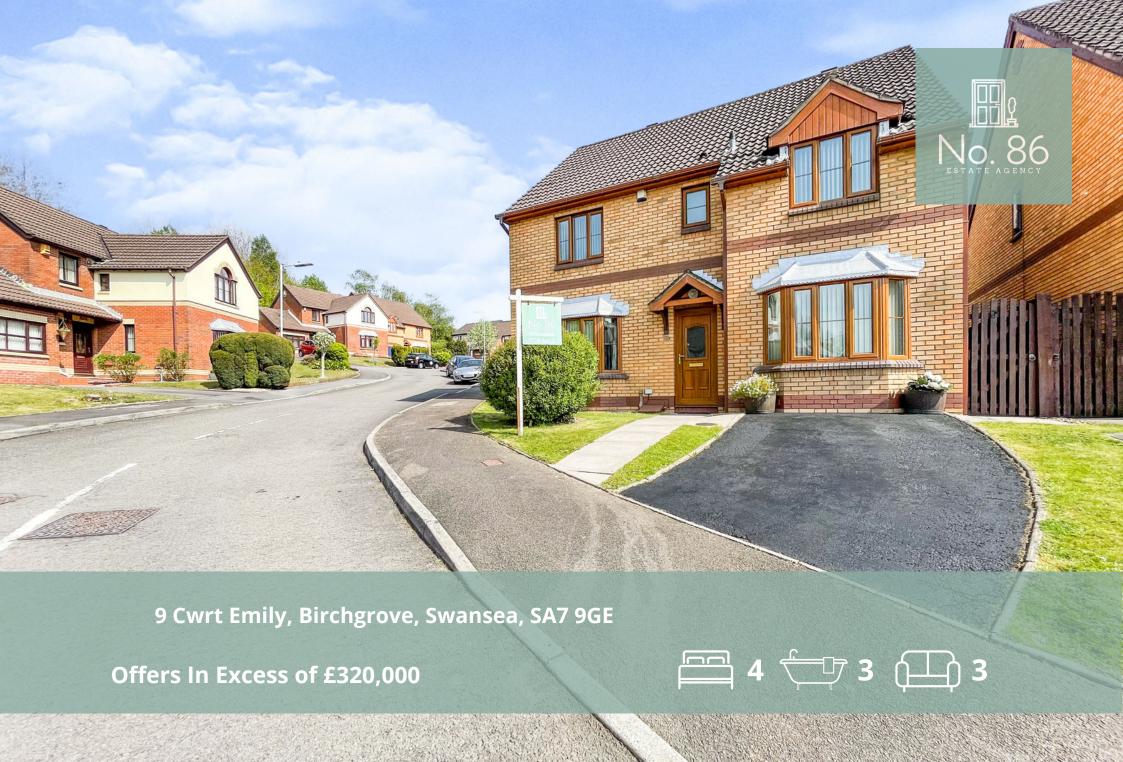

## Welcome No. 9

This substantial home is set in a quiet residential development just a short distance from the M4 motorway and is perfect for a growing family.

Tastefully decorated throughout and briefly comprising of welcoming entrance hallway, lounge, study, solid oak kitchen/breakfast room, solid oak utility room, cloakroom, formal dining room, four bedrooms with two en-suites and a modern family bathroom.

Benefiting further from a detached garage with roller shutter door, off road parking and a beautifully presented rear garden that has been landscaped to provide a paved patio, wooden sun deck and lawn with a mature plant and shrub border plus a wooden storage shed with lighting.

This really is a special home and must be seen!!!

Entrance Entered via an obscure uPVC double glazed door into

Hallway

Coving to ceiling, wall mounted consumer unit, dado rail, radiator, wood effect laminate flooring, door to under stairs storage cupboard, electric socket, doors to:

## External

This beautiful home sits on a generous plot and boasts a drive and pretty front garden that has been mainly laid to lawn with an outside socket. A further parking space lies to the front of the detached garage.