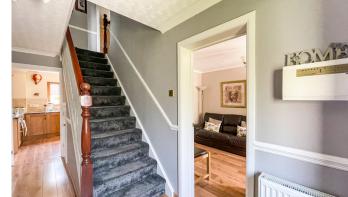

This really is a special home and must be seen!!!

Entrance Entered via an obscure uPVC double glazed door into

Hallway

Coving to ceiling, wall mounted consumer unit, dado rail, radiator, wood effect laminate flooring, door to under stairs storage cupboard, electric socket, doors to: