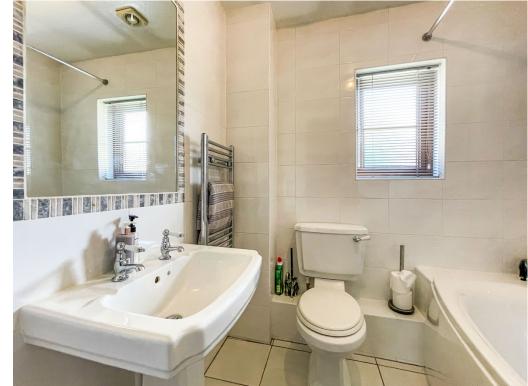

Bedroom Four 2.86 x 2.87 uPVC double glazed window, wood effect laminate flooring, radiator.

Family Bathroom 1.94 x 195
Fitted with a three piece suite
comprising of bath with shower over,
W.C and wash hand basin, tiled walls,
tiled floor, chrome heated towel rail,
obscure uPVC double glazed window,
extractor fan, chrome heated towel
rail.