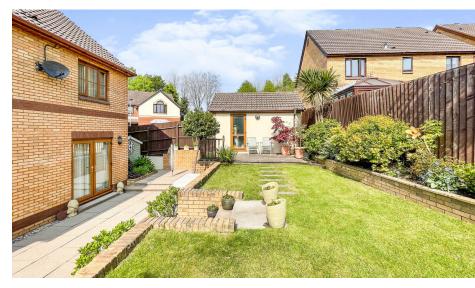

Benefiting further from a detached garage with roller shutter door, off road parking and a beautifully presented rear garden that has been landscaped to provide a paved patio, wooden sun deck and lawn with a mature plant and shrub border plus a wooden storage shed with lighting.

## External

This beautiful home sits on a generous plot and boasts a drive and pretty front garden that has been mainly laid to lawn with an outside socket. A further parking space lies to the front of the detached garage.

Garage 3.18 x 4.75 Electric roller shutter door, sockets and lighting, storage to the ceiling, uPVC double glazed door into:

The rear garden has been tiered to provide a paved patio with steps leading upto the lawn with a mature plant and shrub border and sun deck and outdoor tap. There is also a wooden storage shed with electric and lighting plus a gate.