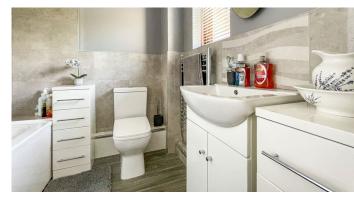

En-suite 1.66 x 2.00

Fitted with a three piece suite comprising of bath with rainwater shower over and glass modesty screen, vanity unit housing wash hand basin and W.C, chrome heated towel rail, part tiled walls, wood effect vinyl flooring, obscure uPVC double glazed window, extractor fan, electric shaver point.