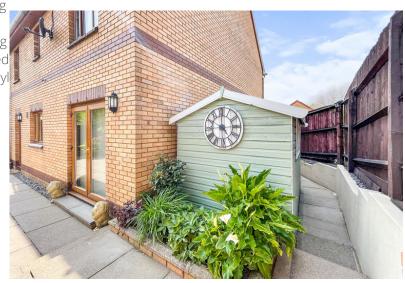

Benefiting further from a detached garage with roller shutter door, off road parking and a beautifully presented rear garden that has been landscaped to provide a paved patio, wooden sun deck and lawn with a mature plant and shrub border plus a wooden storage shed with lighting.

Garage 3.18 x 4.75 Electric roller shutter door, sockets and lighting, storage to the ceiling, uPVC double glazed door into:

The rear garden has been tiered to provide a paved patio with steps leading upto the lawn with a mature plant and shrub border and sun deck and outdoor tap. There is also a wooden storage shed with electric and lighting plus a gate.