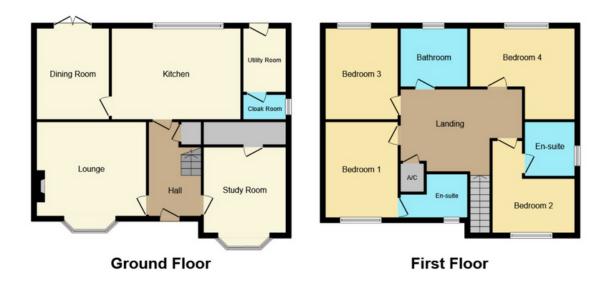

## Welcome No. 9

This substantial home is set in a quiet residential development just a short distance from the M4 motorway and is perfect for a growing family.

Tastefully decorated throughout and briefly comprising of welcoming entrance hallway, lounge, study, solid oak kitchen/breakfast room, solid oak utility room, cloakroom, formal dining room, four bedrooms with two en-suites and a modern family bathroom.

Lounge 3.40 x 4.65
Coving to ceiling, uPVC double glazed bay window, radiator, wood effect laminate flooring, electric steam simplex fire with decorative surround with granite hearth, radiator.

Study/Reception Two 2.72 x 4.38
Coving to ceiling, uPVC double glazed bay window, radiator, wood effect laminate flooring, door to storage area.

Kitchen/Breakfast Room 3.53 x 2.96
Fitted with a solid oak shaker style kitchen with work surface over, five ring gas hob with electric oven and grill under and extractor fan over, stainless steel sink with drainer and mixer tap, integrated dishwasher, tiled splash back, wood effect laminate flooring, coving to ceiling, radiator, uPVC double glazed window, doors to:

Utility room 1.60 x 1.81

Fitted with a solid oak wall and base units housing integrated washing machine, integrated tumble dryer, stainless steel sink with drainer and mixer tap, tiled splash back, coving to ceiling, wood effect laminate flooring, radiator, obscure uPVC double double glazed door.

Cloakroom 1.61 x 1.06

Fitted with a two piece suite comprising of W.C and wash hand basin, wood effect laminate flooring, chrome heated towel rail, part tiled walls, obscure uPVC double glazed window, coving to ceiling.

Dining Room 2.89 x 2.98 Coving to ceiling, radiator, wood effect laminate flooring, uPVC double glazed french doors.

Landing
Access to loft with pull down ladder
half boarded and fully insulated,
radiator, dado rail, doors to:

Bedroom Two 2.85 x 5.05 uPVC double glazed window, radiator, wood effect laminate flooring, built in wardrobes and drawers, door to:

En-suite 1.68 x 1.59

Fitted with a modern three piece suite comprising of shower, wash hand basin and W.C, tiled walls, wood effect vinyl flooring, uPVC obscured double glazed window, chrome heated towel rail, electric shaver point, extractor.

Bedroom Four 2.86 x 2.87 uPVC double glazed window, wood effect laminate flooring, radiator.

Family Bathroom 1.94 x 195
Fitted with a three piece suite
comprising of bath with shower over,
W.C and wash hand basin, tiled walls,
tiled floor, chrome heated towel rail,
obscure uPVC double glazed window,
extractor fan, chrome heated towel
rail.

Bedroom Three 2.93 x 3.26 uPVC double glazed window, wood effect laminate flooring, radiator.

Master Bedroom 4.77 x 3.23 uPVC double glazed window, radiator, wood effect laminate built in sliding wardrobes, door to:

En-suite 1.66 x 2.00

Fitted with a three piece suite comprising of bath with rainwater shower over and glass modesty screen, vanity unit housing wash hand basin and W.C, chrome heated towel rail, part tiled walls, wood effect vinyl flooring, obscure uPVC double glazed window, extractor fan, electric shaver point.

Garage 3.18 x 4.75 Electric roller shutter door, sockets and lighting, storage to the ceiling, uPVC double glazed door into:

The rear garden has been tiered to provide a paved patio with steps leading upto the lawn with a mature plant and shrub border and sun deck and outdoor tap. There is also a wooden storage shed with electric and lighting plus a gate.