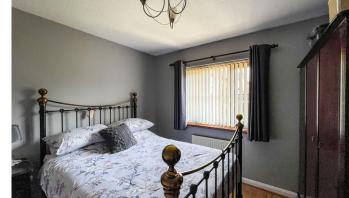

Bedroom Two 2.85 x 5.05 uPVC double glazed window, radiator, wood effect laminate flooring, built in wardrobes and drawers, door to:

En-suite 1.68 x 1.59

Fitted with a modern three piece suite comprising of shower, wash hand basin and W.C, tiled walls, wood effect vinyl flooring, uPVC obscured double glazed window, chrome heated towel rail, electric shaver point, extractor.