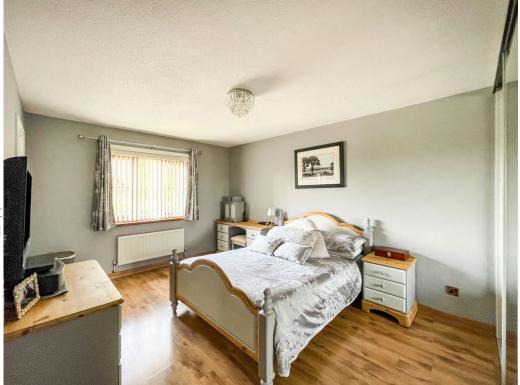

Bedroom Three 2.93 x 3.26 uPVC double glazed window, wood effect laminate flooring, radiator.

Master Bedroom 4.77 x 3.23 uPVC double glazed window, radiator, wood effect laminate built in sliding wardrobes, door to: