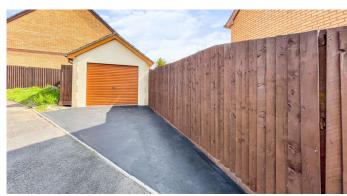

Benefiting further from a detached garage with roller shutter door, off road parking and a beautifully presented rear garden that has been landscaped to provide a paved patio, wooden sun deck and lawn with a mature plant and shrub border plus a wooden storage shed with lighting.

## External

This beautiful home sits on a generous plot and boasts a drive and pretty front garden that has been mainly laid to lawn with an outside socket. A further parking space lies to the front of the detached garage.

Garage 3.18 x 4.75 Electric roller shutter door, sockets and lighting, storage to the ceiling, uPVC double glazed door into:

The rear garden has been tiered to provide a paved patio with steps leading upto the lawn with a mature plant and shrub border and sun deck and outdoor tap. There is also a wooden storage shed with electric and lighting plus a gate.