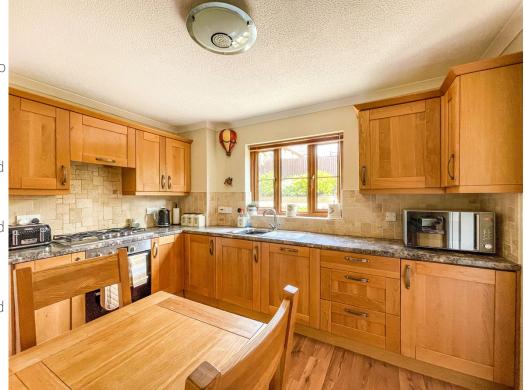

Kitchen/Breakfast Room 3.53 x 2.96
Fitted with a solid oak shaker style kitchen with work surface over, five ring gas hob with electric oven and grill under and extractor fan over, stainless steel sink with drainer and mixer tap, integrated dishwasher, tiled splash back, wood effect laminate flooring, coving to ceiling, radiator, uPVC double glazed window, doors to: