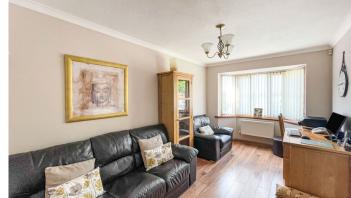

Lounge 3.40 x 4.65
Coving to ceiling, uPVC double glazed bay window, radiator, wood effect laminate flooring, electric steam simplex fire with decorative surround with granite hearth, radiator.

Study/Reception Two 2.72 x 4.38
Coving to ceiling, uPVC double glazed bay window, radiator, wood effect laminate flooring, door to storage area.