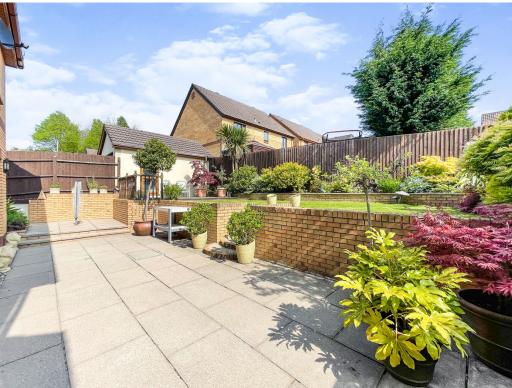

Benefiting further from a detached garage with roller shutter door, off road parking and a beautifully presented rear garden that has been landscaped to provide a paved patio, wooden sun deck and lawn with a mature plant and shrub border plus a wooden storage shed with lighting.

## External

This beautiful home sits on a generous plot and boasts a drive and pretty front garden that has been mainly laid to lawn with an outside socket. A further parking space lies to the front of the detached garage.

Garage 3.18 x 4.75 Electric roller shutter door, sockets and lighting, storage to the ceiling, uPVC double glazed door into:

The rear garden has been tiered to provide a paved patio with steps leading upto the lawn with a mature plant and shrub border and sun deck and outdoor tap. There is also a wooden storage shed with electric and lighting plus a gate.