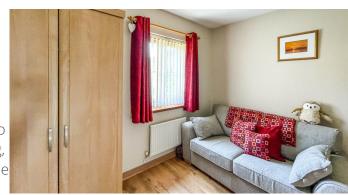

Bedroom Two 2.85 x 5.05 uPVC double glazed window, radiator, wood effect laminate flooring, built in wardrobes and drawers, door to:

En-suite 1.68 x 1.59

Fitted with a modern three piece suite comprising of shower, wash hand basin and W.C, tiled walls, wood effect vinyl flooring, uPVC obscured double glazed window, chrome heated towel rail, electric shaver point, extractor.

Bedroom Four 2.86 x 2.87 uPVC double glazed window, wood effect laminate flooring, radiator.

Family Bathroom 1.94 x 195
Fitted with a three piece suite
comprising of bath with shower over,
W.C and wash hand basin, tiled walls,
tiled floor, chrome heated towel rail,
obscure uPVC double glazed window,
extractor fan, chrome heated towel
rail.

Bedroom Three 2.93 x 3.26 uPVC double glazed window, wood effect laminate flooring, radiator.

Master Bedroom 4.77 x 3.23 uPVC double glazed window, radiator, wood effect laminate built in sliding wardrobes, door to: