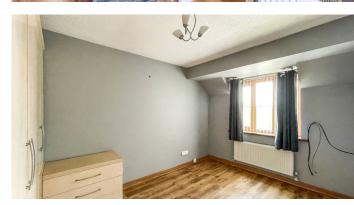

Bedroom Four 2.86 x 2.87 uPVC double glazed window, wood effect laminate flooring, radiator.

Family Bathroom 1.94 x 195
Fitted with a three piece suite
comprising of bath with shower over,
W.C and wash hand basin, tiled walls,
tiled floor, chrome heated towel rail,
obscure uPVC double glazed window,
extractor fan, chrome heated towel
rail.

Bedroom Three 2.93 x 3.26 uPVC double glazed window, wood effect laminate flooring, radiator.

Master Bedroom 4.77 x 3.23 uPVC double glazed window, radiator, wood effect laminate built in sliding wardrobes, door to: