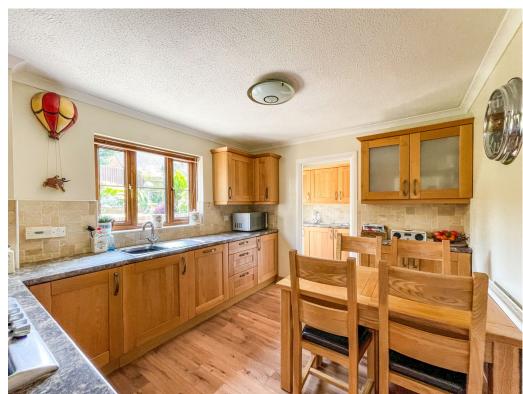

Kitchen/Breakfast Room 3.53 x 2.96
Fitted with a solid oak shaker style kitchen with work surface over, five ring gas hob with electric oven and grill under and extractor fan over, stainless steel sink with drainer and mixer tap, integrated dishwasher, tiled splash back, wood effect laminate flooring, coving to ceiling, radiator, uPVC double glazed window, doors to: