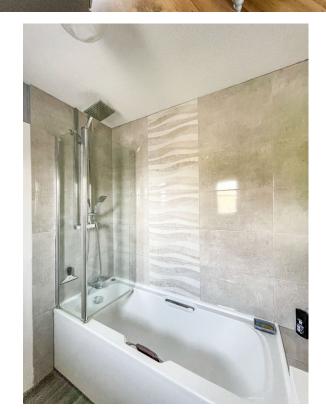

Bedroom Four 2.86 x 2.87 uPVC double glazed window, wood effect laminate flooring, radiator.

Family Bathroom 1.94 x 195
Fitted with a three piece suite
comprising of bath with shower over,
W.C and wash hand basin, tiled walls,
tiled floor, chrome heated towel rail,
obscure uPVC double glazed window,
extractor fan, chrome heated towel
rail.

En-suite 1.66 x 2.00

Fitted with a three piece suite comprising of bath with rainwater shower over and glass modesty screen, vanity unit housing wash hand basin and W.C, chrome heated towel rail, part tiled walls, wood effect vinyl flooring, obscure uPVC double glazed window, extractor fan, electric shaver point.