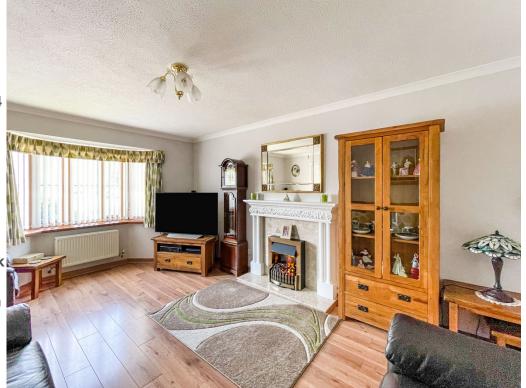

Lounge 3.40 x 4.65
Coving to ceiling, uPVC double glazed bay window, radiator, wood effect laminate flooring, electric steam simplex fire with decorative surround with granite hearth, radiator.

Study/Reception Two 2.72 x 4.38
Coving to ceiling, uPVC double glazed bay window, radiator, wood effect laminate flooring, door to storage area.