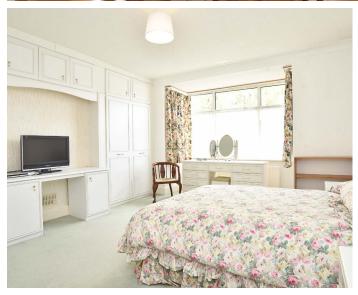

#### FIRST FLOOR BEDROOM 1

Window to front, central heating radiator and built-in wardrobe.

#### **BEDROOM 2**

Window to rear, central heating radiator and built-in wardrobe.

#### **BEDROOM 3**

Window to rear and central heating radiator.

#### **BEDROOM 4**

Window to front and central heating radiator.