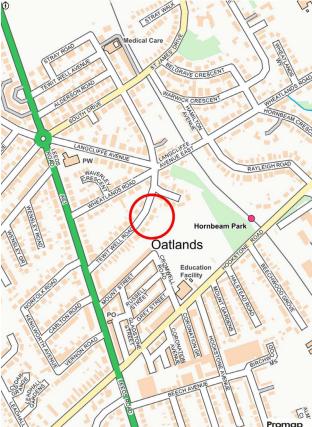

Tewit Well Road is a very attractive and fashionable position to the south side of Harrogate, just off Leeds Road, well placed close to a popular shopping parade, excellent schools and Hornbeam Park railway station.