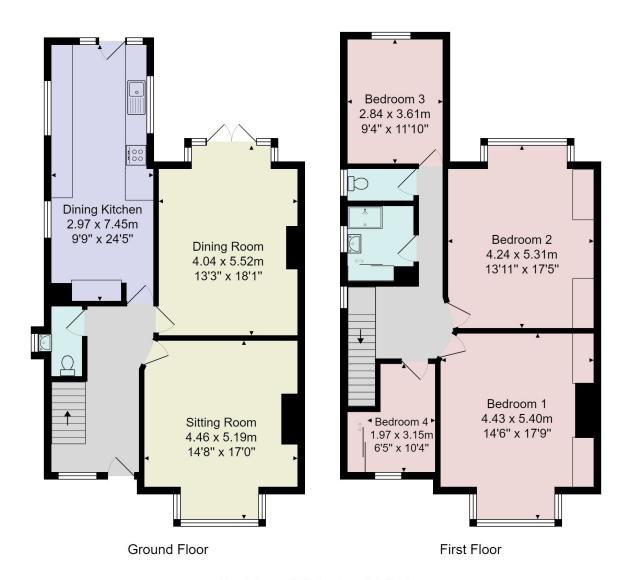

# FLOOR PLAN

Total Area: 158.3 m<sup>2</sup> ... 1704 ft<sup>2</sup>

All measurements are approximate and for display purposes only.

No liability is accepted by either the agency or Box Property Solutions Ltd as to the exact measurements of the rooms. Box Property Solutions Ltd retains the copyright on this plan and allows agents to use it with agreed permission.