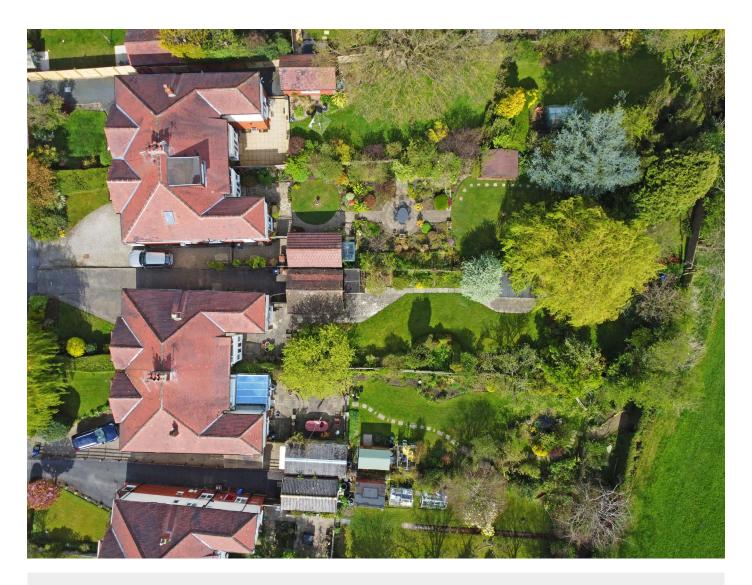

#### Outside

Driveway to front provides ample off-road parking and leads to a single brick-built garage. A particular feature of the property is the delightful and very attractive south-facing garden, laid predominantly to lawn and with mature borders and planting.