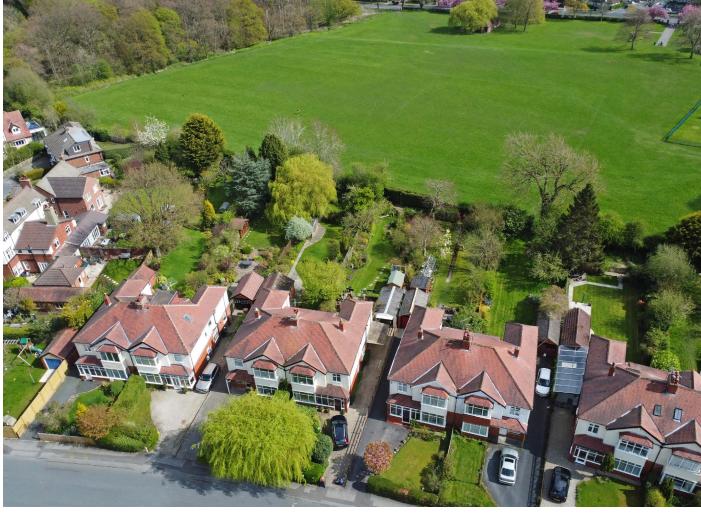

Tewit Well Road is a very attractive and fashionable position to the south side of Harrogate, just off Leeds Road, well placed close to a popular shopping parade, excellent schools and Hornbeam Park railway station.

#### Outside

Driveway to front provides ample off-road parking and leads to a single brick-built garage. A particular feature of the property is the delightful and very attractive south-facing garden, laid predominantly to lawn and with mature borders and planting.