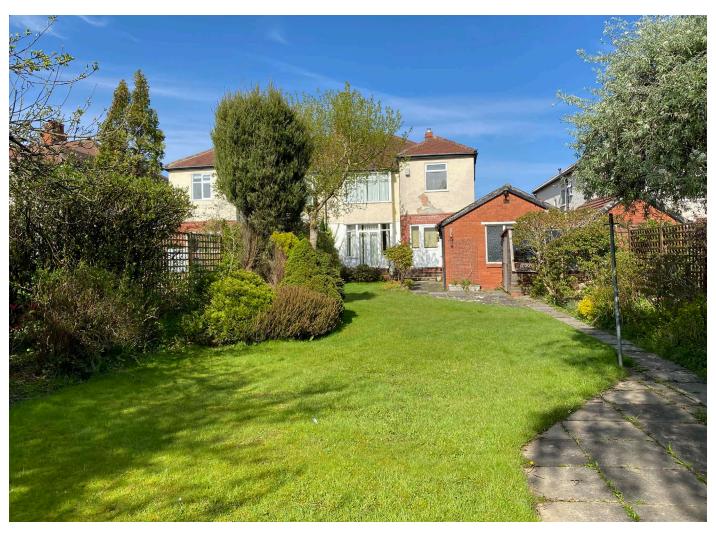

#### Outside

Driveway to front provides ample off-road parking and leads to a single brick-built garage. A particular feature of the property is the delightful and very attractive south-facing garden, laid predominantly to lawn and with mature borders and planting.