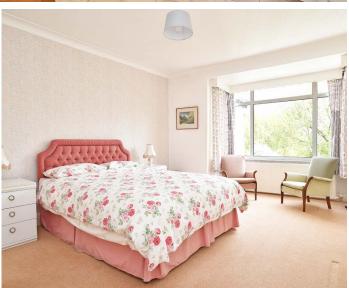

#### FIRST FLOOR BEDROOM 1

Window to front, central heating radiator and built-in wardrobe.

#### **BEDROOM 2**

Window to rear, central heating radiator and built-in wardrobe.

#### **BEDROOM 3**

Window to rear and central heating radiator.

#### **BEDROOM 4**

Window to front and central heating radiator.