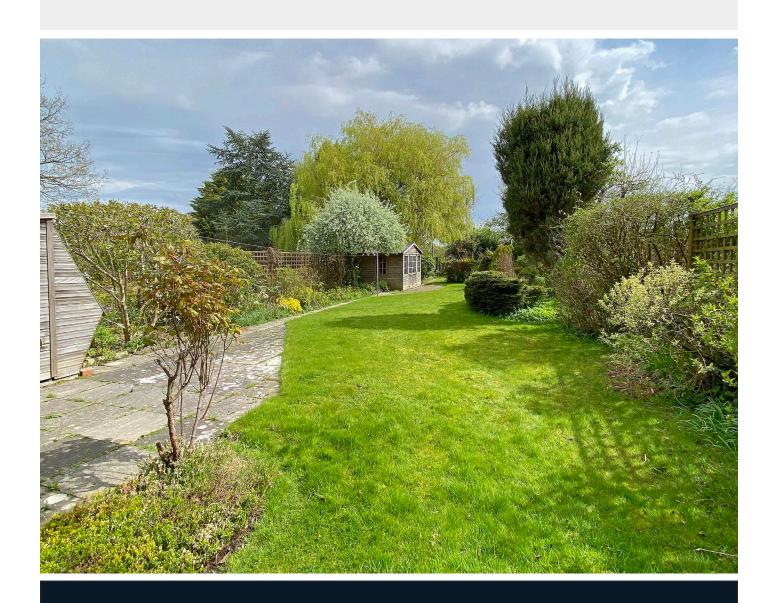

#### Outside

Driveway to front provides ample off-road parking and leads to a single brick-built garage. A particular feature of the property is the delightful and very attractive south-facing garden, laid predominantly to lawn and with mature borders and planting.