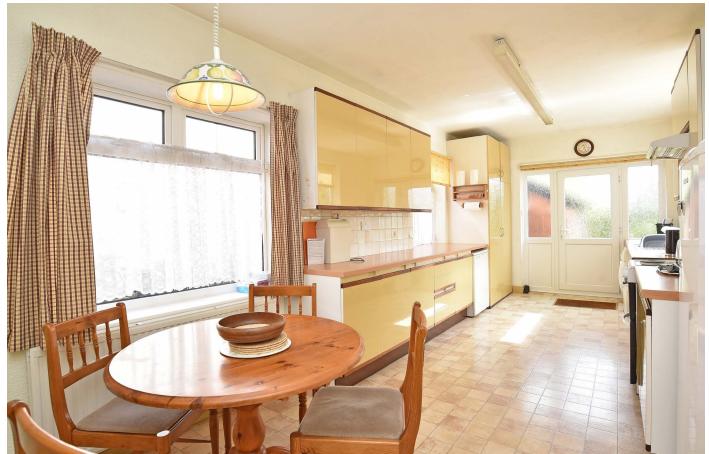

#### **BREAKFAST KITCHEN**

With a range of matching wall and base units and space for a good-sized dining table. Central heating radiator, windows to side and exterior door leading to the rear garden.