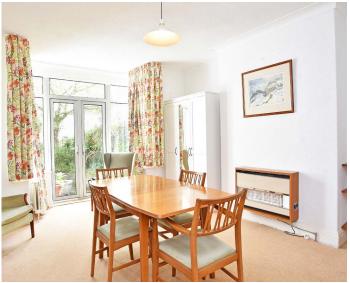

#### **DINING ROOM**

Window to rear and double doors leading to the rear garden. Central heating radiator and gas fire.