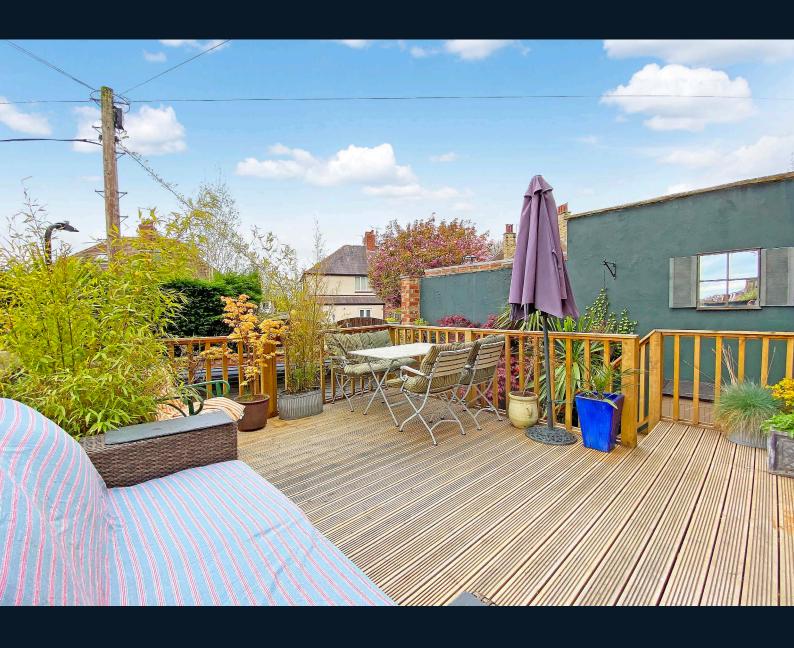

This impressive property has been appointed to a high standard and has the benefit of off-street parking, lawned front garden and an elevated decked sitting area to the rear.

This super property is situated in a very convenient location, within easy walking distance of the excellent amenities of Knaresborough town centre.

# **Outside**

To the rear there is a gravelled parking area accessed via an electrically-operated roller shutter door. An elevated decked sitting area is accessed via the kitchen bi-folding doors. To the front of the property is an enclosed lawned garden with planted borders.