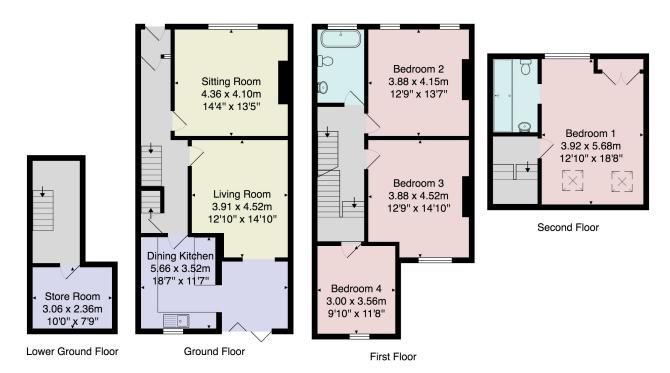

# FLOOR PLAN

BOX property solution Total Area: 172.5 m<sup>2</sup> ... 1856 ft<sup>2</sup> All measurements are approximate and for display purposes only.

No liability is accept by either the agency or Box Property Solutions Ltd as to the exact measurements of the rooms. Box Property Solutions Ltd retains the copyright on this plan and allows agents to use it with agreed permission.