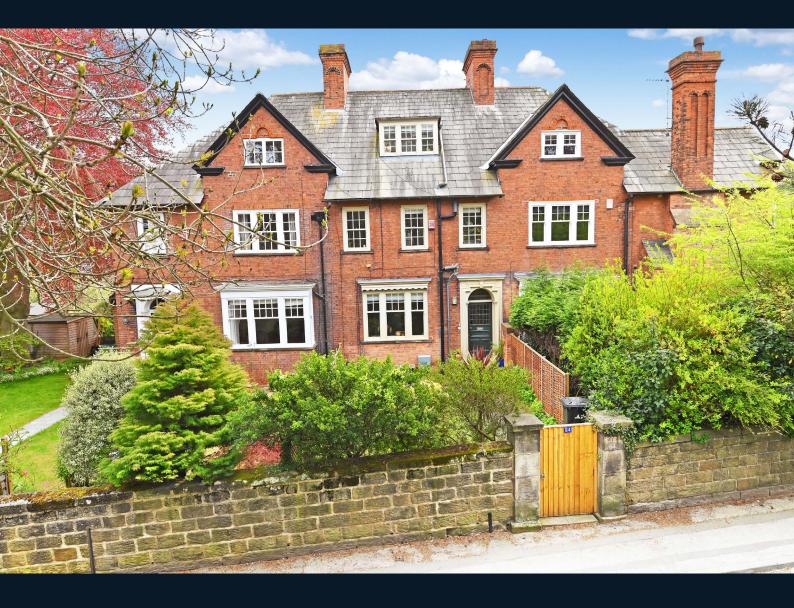

# 24 BOROUGHBRIDGE ROAD,

Knaresborough, HG5 0NJ

A very well-presented four-bedroomed town house which has been extended to reveal spacious living accommodation over three floors, with the advantage of a basement storage area.

This impressive property has been appointed to a high standard and has the benefit of off-street parking, lawned front garden and an elevated decked sitting area to the rear.

This super property is situated in a very convenient location, within easy walking distance of the excellent amenities of Knaresborough town centre.

# **Outside**

To the rear there is a gravelled parking area accessed via an electrically-operated roller shutter door. An elevated decked sitting area is accessed via the kitchen bi-folding doors. To the front of the property is an enclosed lawned garden with planted borders.