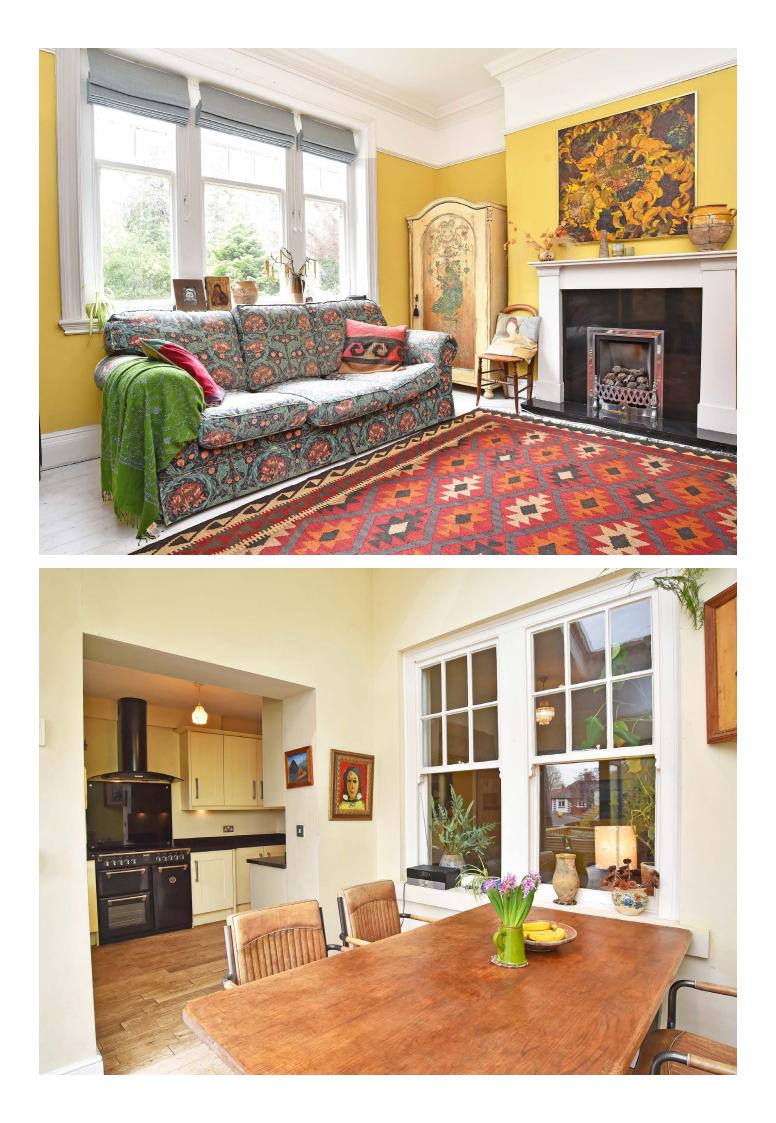

## LIVING ROOM / DINING ROOM

A further reception room with central heating radiator, window to rear and stripped wood floor. Attractive fireplace.

#### **DINING KITCHEN**

With a range of Shaker-style wall and base units, point for range-style cooker with extractor hood above, integrated dishwasher, washing machine and fridge / freezer. Central heating radiator and dining area. Dining area with glazed bi-folding doors leading to the rear of the property, plus further window to rear.