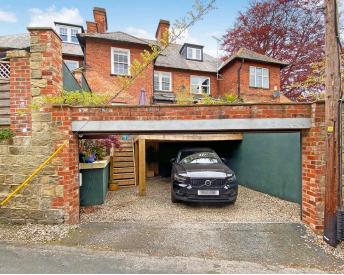

# **Outside**

To the rear there is a gravelled parking area accessed via an electrically-operated roller shutter door. An elevated decked sitting area is accessed via the kitchen bi-folding doors. To the front of the property is an enclosed lawned garden with planted borders.