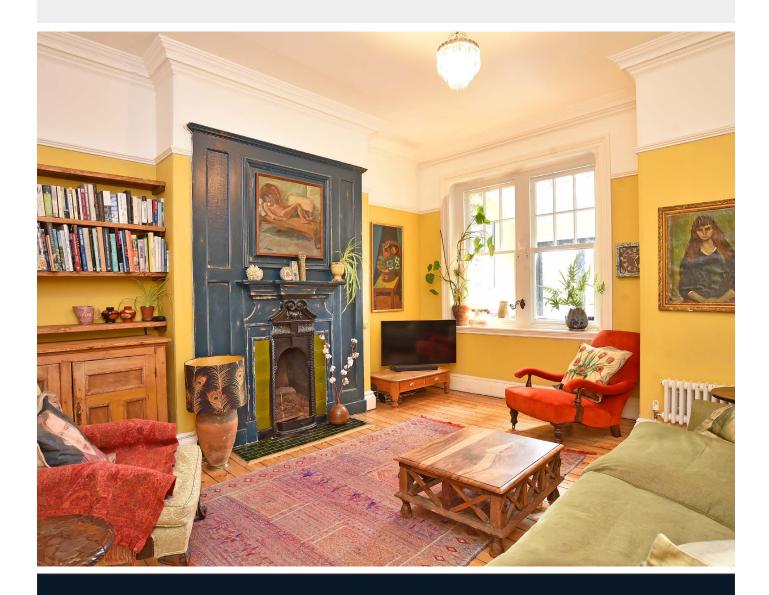

#### SITTING ROOM

Window to front and central heating radiator. Stripped wood floor and attractive fireplace with living-flame gas fire.

## LIVING ROOM / DINING ROOM

A further reception room with central heating radiator, window to rear and stripped wood floor. Attractive fireplace.