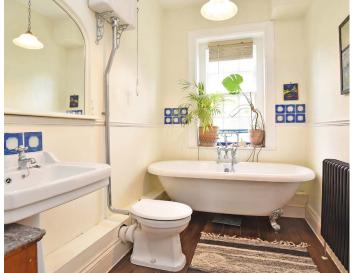

#### BATHROOM

White suite comprising washbasin, WC and free-standing bath. Window to front and central heating radiator.