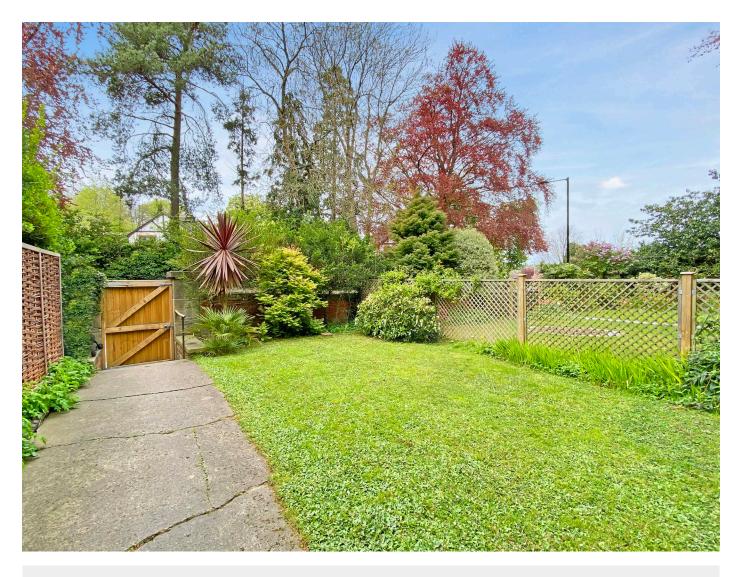

This impressive property has been appointed to a high standard and has the benefit of off-street parking, lawned front garden and an elevated decked sitting area to the rear.

This super property is situated in a very convenient location, within easy walking distance of the excellent amenities of Knaresborough town centre.

# **Outside**

To the rear there is a gravelled parking area accessed via an electrically-operated roller shutter door. An elevated decked sitting area is accessed via the kitchen bi-folding doors. To the front of the property is an enclosed lawned garden with planted borders.