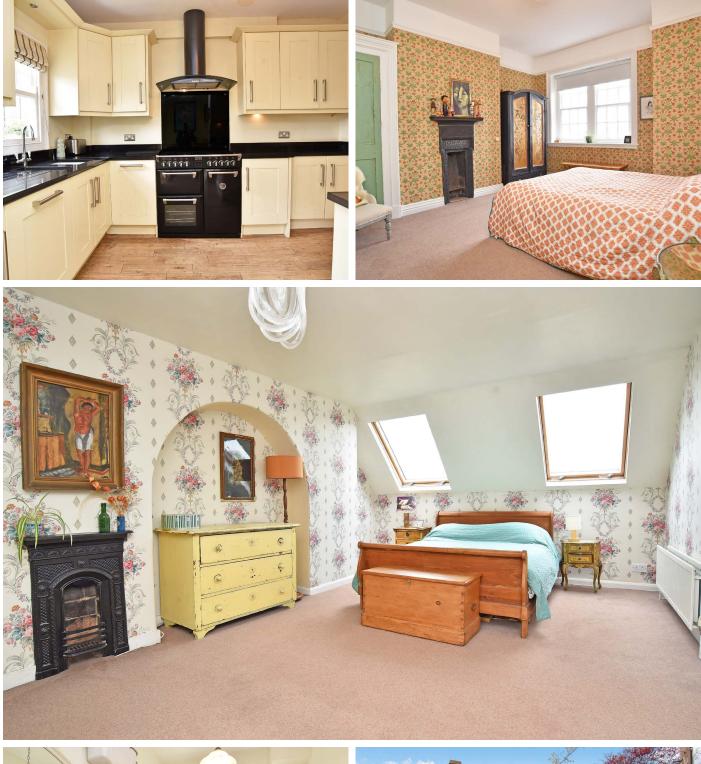

#### **DINING KITCHEN**

With a range of Shaker-style wall and base units, point for range-style cooker with extractor hood above, integrated dishwasher, washing machine and fridge / freezer. Central heating radiator and dining area. Dining area with glazed bi-folding doors leading to the rear of the property, plus further window to rear.

## FIRST FLOOR BEDROOM 2

A double room with windows to front, central heating radiator and fitted wardrobe. Ornamental fireplace.

### **BEDROOM 3**

A double room with window to rear, central heating radiator and fitted wardrobe.

#### **BEDROOM 4**

A further good-sized room with window to rear, central heating radiator and ornamental fireplace.

#### **BEDROOM 1**

A large double room with window to front and skylight windows to rear. Fitted wardrobes and central heating radiator.