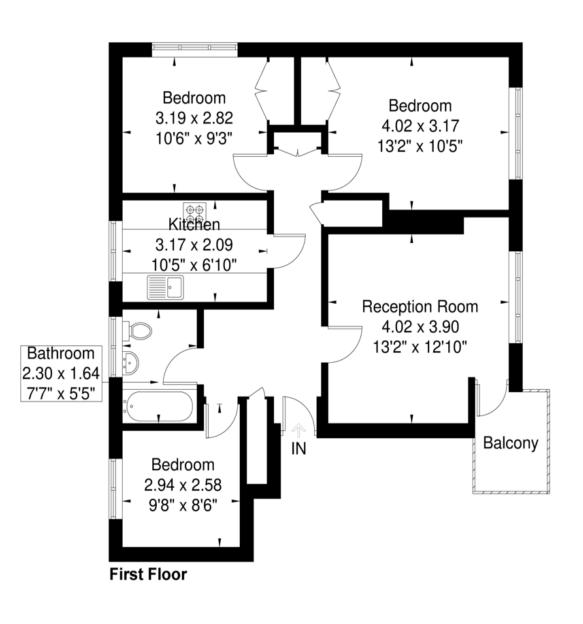

53 Old Oak Common Lane, London, W3 7DD t: 020 8743 4488 e: sales@hartandco.co.uk w: hartandco.co.uk

Elizabeth Gardens Approximate Gross Internal Area = 71.1 sq m / 765 sq ft

Although every attempt has been made to ensure accuracy, all measurements are approximate. The floorplan is for illustrative purposes only and not to scale. © www.prspective.co.uk

## Description

Hart and Co are pleased to present this Three-bedroom first floor flat with private Balcony overlooking communal gardens. The property compromises Three Bedrooms separate fully fitted kitchen family bathroom and reception room leading to a private balcony. The property further benefits a family bathroom good ample storage and comes with private parking. For commuters, the route options are endless. Via Acton Park, there is a pleasant walk to Acton Central over-ground station and residents can also catch the district line from Stamford Brook underground station. There are numerous bus stops that regularly accommodate trips to the Westfield Shopping Centre as well as Shepherd's Bush and East Acton stations for the Hammersmith and City and central lines and Turnham Green and Hammersmith for the district and Piccadilly lines