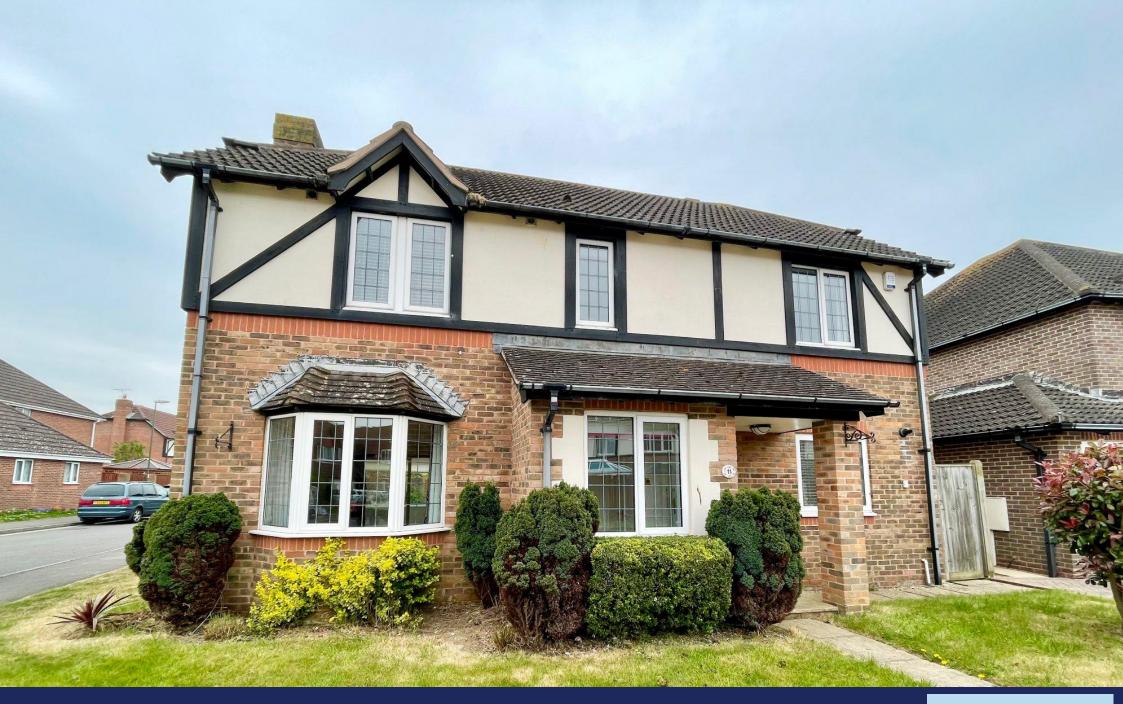

11 Windsor Drive, Rustington BN16 3SW **£2,000 pcm** 

# **INDEPENDENT ESTATE & LETTING AGENTS**

- Available Immediately
- Spacious Detached House
- 4 Bedrooms

- 2 Reception Rooms
- Kitchen/Breakfast Room
- Conservatory

- Double Width Drive to Detached Double Garage
- South Facing Rear Garden
- EPC Rating: 'C'

**AVAILABLE IMMEDIATELY**. A spacious and attractive 4 bedroom detached house set within the popular Parklands development. 2 reception rooms, conservatory, ground floor cloakroom, kitchen/breakfast room and separate utility, en suite to master and family bathroom. Outside there is a double width drive to detached double width garage and a south facing rear garden.