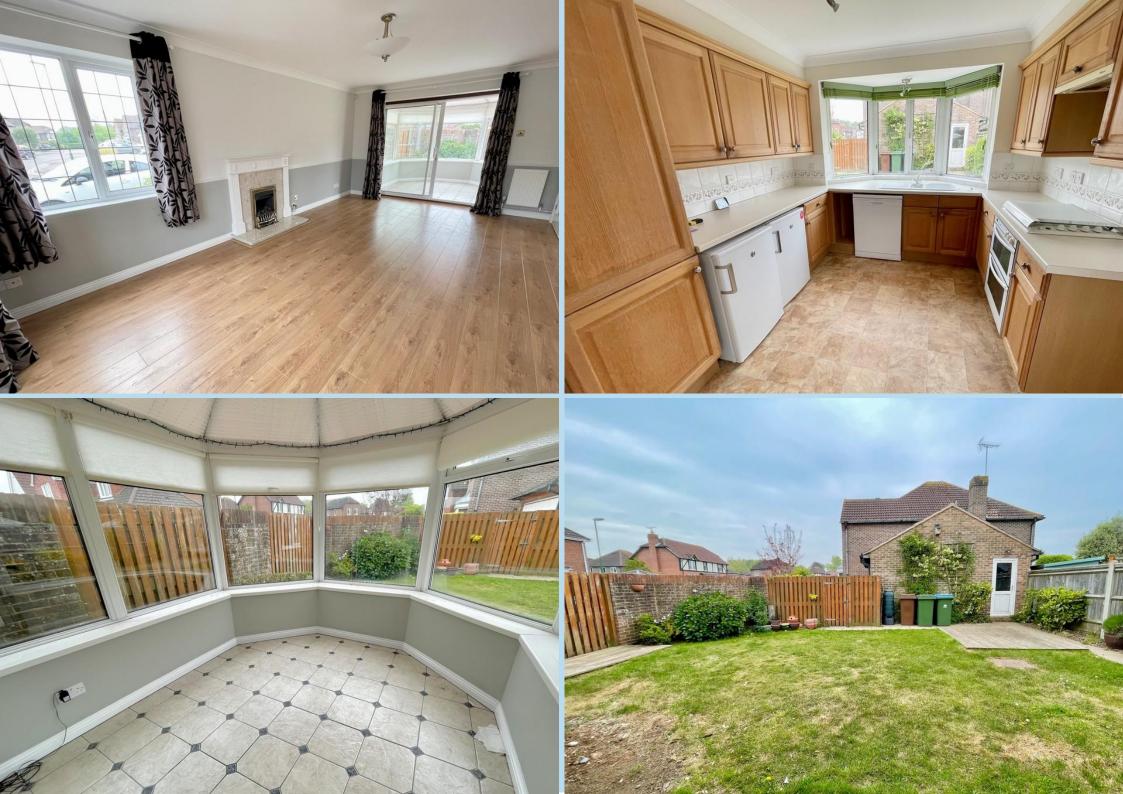

#### LOUNGE

19' 9" x 11' 11" (6.02m x 3.63m)

## CONSERVATORY

9' 2" x 8' 6" (2.79m x 2.59m)

## KITCHEN/BREAKFAST ROOM

14' x 9' 7" (4.27m x 2.92m)

## SOUTH FACING REAR GARDEN

**DOUBLE WIDTH GARAGE** 

01903 850450

90 THE STREET, RUSTINGTON, WEST SUSSEX, BN16 3NJ

lettings@hawkemetcalfe.co.uk www.hawkemetcalfe.co.uk