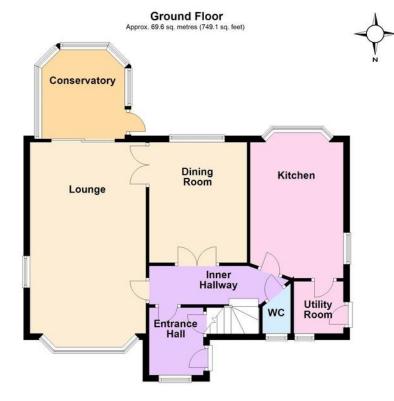

## SPACIOUS ENTRANCE HALL

**INNER HALLWAY** 

#### LOUNGE

19' 9" x 11' 11" (6.02m x 3.63m)

## CONSERVATORY

9' 2" x 8' 6" (2.79m x 2.59m)

## **DINING ROOM**

12' 5" x 10' 1" (3.78m x 3.07m)

## **GROUND FLOOR CLOAKROOM**

## KITCHEN/BREAKFAST ROOM

14' x 9' 7" (4.27m x 2.92m)

## **UTILITY ROOM**

5' 5" x 5' (1.65m x 1.52m)