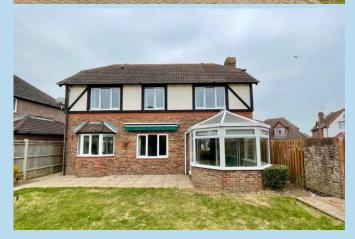

## SOUTH FACING REAR GARDEN

**DOUBLE WIDTH GARAGE** 

01903 850450

90 THE STREET, RUSTINGTON, WEST SUSSEX, BN16 3NJ

lettings@hawkemetcalfe.co.uk www.hawkemetcalfe.co.uk

## CONSERVATORY

9' 2" x 8' 6" (2.79m x 2.59m)