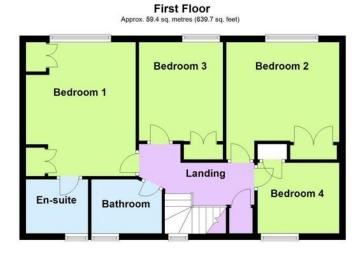

# FIRST FLOOR LANDING

#### BEDROOM 1

13' 10" x 11' 4" (4.22m x 3.45m)

## **EN SUITE SHOWER ROOM**

#### **BEDROOM 2**

12' 1" x 9' 11" (3.68m x 3.02m)

## **BEDROOM 3**

10' 2" x 8' 8" (3.1m x 2.64m)

# **BEDROOM 4**

8' 5" x 7' 7" (2.57m x 2.31m)

## **FAMILY BATHROOM**