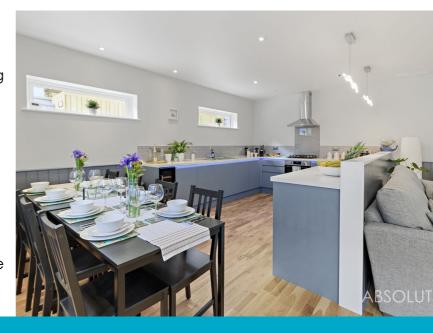

## Four Bedroom Maisonette

- Newly Revovated 4 Bedroom Maisonette
- A Hidden Gem In The Desirable Wellswood Area
- Bright & Spacious
- Chain Free
- Open Plan Living / Dining Area / Stylish High Spec Kitchen
- Cloakroom
- 4 Bedrooms (3 Double)
- Bathroom & Ground Floor Shower Room
- Large South Facing Tiered Garden With Outdoor Dining Area
- EPC Rating: C

With a large south facing tiered garden, this bright and spacious property is a hidden gem in the much sought after area of Wellswood, Torquay. Recently refurbished and boasting a high spec kitchen and open plan living / dining area perfect for family socialising. Admirals Place is accessed via a south facing tiered garden with outdoor dining area. After descending the low level garden steps, you arrive at the heart of the property on the ground floor. This open plan living area has been superbly fitted with a stylish kitchen, lounge / dining area, cloakroom, 4 bedrooms (3 doubles), bathroom and shower room. There is ample unrestricted street parking directly outside the property entrance.