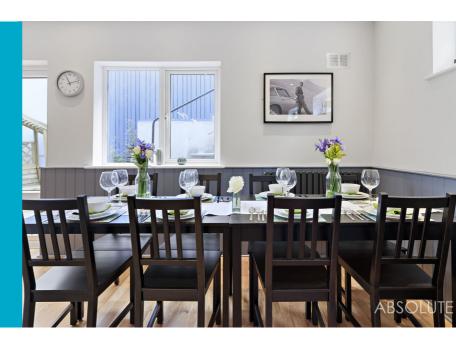

## Four Bedroom Maisonette

- Newly Revovated 4 Bedroom Maisonette
- A Hidden Gem In The Desirable Wellswood Area
- Bright & Spacious
- Chain Free
- Open Plan Living / Dining Area / Stylish High Spec Kitchen
- Cloakroom
- 4 Bedrooms (3 Double)
- Bathroom & Ground Floor Shower Room
- Large South Facing Tiered Garden With Outdoor Dining Area
- EPC Rating: C

With a large south facing tiered garden, this bright and spacious property is a hidden gem in the much sought after area of Wellswood, Torquay. Recently refurbished and boasting a high spec kitchen and open plan living / dining area perfect for family socialising. Admirals Place is accessed via a south facing tiered garden with outdoor dining area. After descending the low level garden steps, you arrive at the heart of the property on the ground floor. This open plan living area has been superbly fitted with a stylish kitchen, lounge / dining area, cloakroom, 4 bedrooms (3 doubles), bathroom and shower room. There is ample unrestricted street parking directly outside the property entrance.