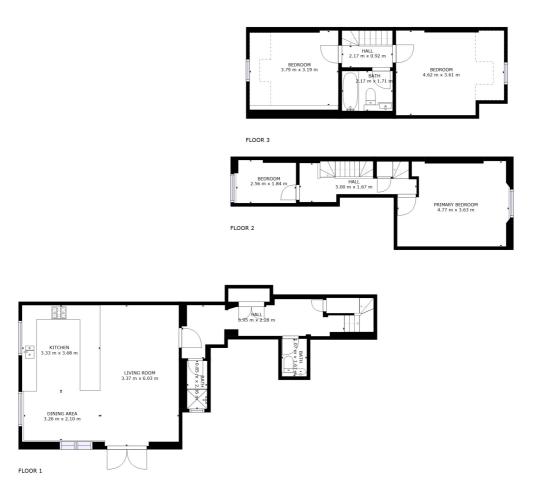

## Four Bedroom Maisonette

- Newly Revovated 4 Bedroom Maisonette
- A Hidden Gem In The Desirable Wellswood Area
- Bright & Spacious
- Chain Free
- Open Plan Living / Dining Area / Stylish High Spec Kitchen
- Cloakroom
- 4 Bedrooms (3 Double)
- Bathroom & Ground Floor Shower Room
- Large South Facing Tiered Garden With Outdoor Dining Area
- EPC Rating: C

With a large south facing tiered garden, this bright and spacious property is a hidden gem in the much sought after area of Wellswood, Torquay. Recently refurbished and boasting a high spec kitchen and open plan living / dining area perfect for family socialising. Admirals Place is accessed via a south facing tiered garden with outdoor dining area. After descending the low level garden steps, you arrive at the heart of the property on the ground floor. This open plan living area has been superbly fitted with a stylish kitchen, lounge / dining area, cloakroom, 4 bedrooms (3 doubles), bathroom and shower room. There is ample unrestricted street parking directly outside the property entrance.