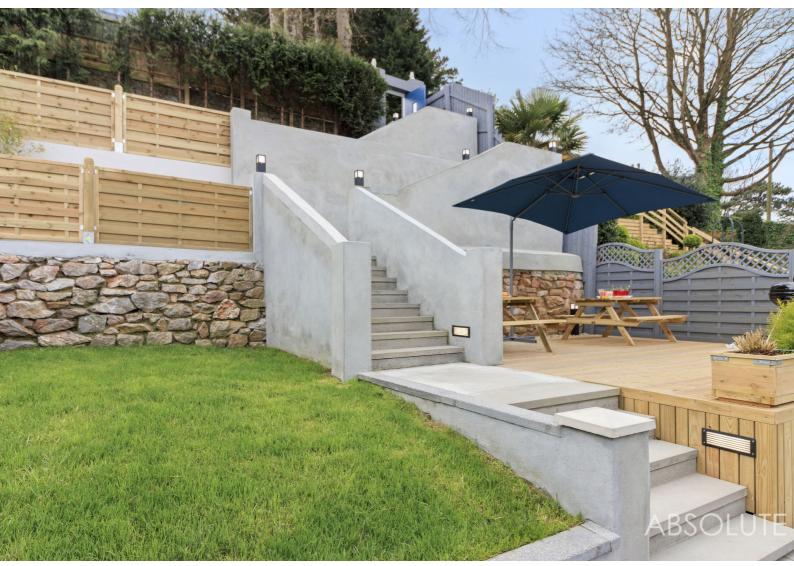

## Four Bedroom Maisonette

- Newly Revovated 4 Bedroom Maisonette
- A Hidden Gem In The Desirable Wellswood Area
- Bright & Spacious
- Chain Free
- Open Plan Living / Dining Area / Stylish High Spec Kitchen
- Cloakroom
- 4 Bedrooms (3 Double)
- Bathroom & Ground Floor Shower Room
- Large South Facing Tiered Garden With Outdoor Dining Area
- EPC Rating: C

With a large south facing tiered garden, this bright and spacious property is a hidden gem in the much sought after area of Wellswood, Torquay. Recently refurbished and boasting a high spec kitchen and open plan living / dining area perfect for family socialising. Admirals Place is accessed via a south facing tiered garden with outdoor dining area. After descending the low level garden steps, you arrive at the heart of the property on the ground floor. This open plan living area has been superbly fitted with a stylish kitchen, lounge / dining area, cloakroom, 4 bedrooms (3 doubles), bathroom and shower room. There is ample unrestricted street parking directly outside the property entrance.

A Four Bedroom Recently
Refurbished Maisonette In The
Desirable Area Of Wellswood
With A Large South Facing
Tiered Garden Currently Set Up
As A Holiday Let

Admirals Place is ideally located in the desirable Wellswood area of Torquay, with a parade of boutique shops, restaurants, coffee shops, wellknown locals pub, a fabulous patisserie and a 2minute walk from Kents Cavern. Torquay is the heart of the English Riviera, famed for its mild climate and palm fringed sandy beaches, the harbour, with its deep water marina, palm trees and subtropical gardens and a myriad of bars and restaurants. Torquay is well connected with rail links to London via Newton Abbot, The county capital of Exeter and the M5 are now within easy reach thanks to the new South Devon Link Road, where you will also find Exeter Airport with flights to a range of European and international destinations. An early viewing of this fabulous property is highly recommended to avoid disappointment.