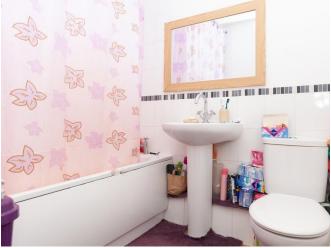

BATHROOM 7' 3" x 5' 7" (2.23m x 1.71m): Has a Bath with overhead shower, sink basin and toilet.

LIVING DINING SPACE 18' 8" x 9' 1" (5.70m x

**2.77m):** Finally, at the end of the hallway, is the Living Dining Space which has a Juliette Balcony and access to the Kitchen.