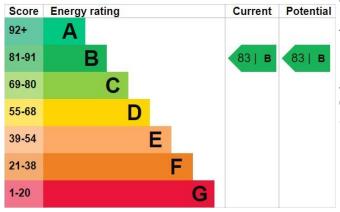

# **Nursery Close, Oxford**

2 Bedrooms, 2 Bathroom, First Floor Apartment





## **Key Notes:**

- First Floor Two Bed Apartment
- Close to Local Shops- West Way
  Shopping Centre
- Open Plan Living/Kitchen Area
- Tenants In-Situ until 25th Nov 2023
- Offered with No Onward Chain
- Council Tax Band: C
- Service Charge: £1,526.00 PA
- Ground Rent: £263.00 PA
- Tenure: Leasehold (111 Years Remaining on Lease)



#### MASTER BEDROOM 15' 5" x 9' 3" (4.7m x 2.83m):

As you enter from the hallway, on your right hand side is the Master Bedroom. This has a Built In Wardrobe and also benefits from having an En-Suite Shower Room.

MASTER BEDROOM EN SUITE 5' 9" x 5' 8" (1.77m x

**1.73m):** The En-Suite includes a Standing Shower, Toilet and Sink Basin.

**SECOND BEDROOM 15' 5" x 6' 9" (4.70m x 2.08m):** 

Leading from the Master Bedroom, you have the second bedroom which is a good size double. This room also benefits from having a built in wardrobe.

BATHROOM 7' 3" x 5' 7" (2.23m x 1.71m): Has a Bath with overhead shower, sink basin and toilet.

LIVING DINING SPACE 18' 8" x 9' 1" (5.70m x

**2.77m):** Finally, at the end of the hallway, is the Living Dining Space which has a Juliette Balcony and access