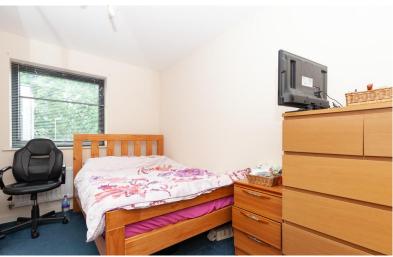

MASTER BEDROOM EN SUITE 5' 9" x 5' 8" (1.77m x

**1.73m):** The En-Suite includes a Standing Shower, Toilet and Sink Basin.

**SECOND BEDROOM 15' 5" x 6' 9" (4.70m x 2.08m):** 

Leading from the Master Bedroom, you have the second bedroom which is a good size double. This room also benefits from having a built in wardrobe.