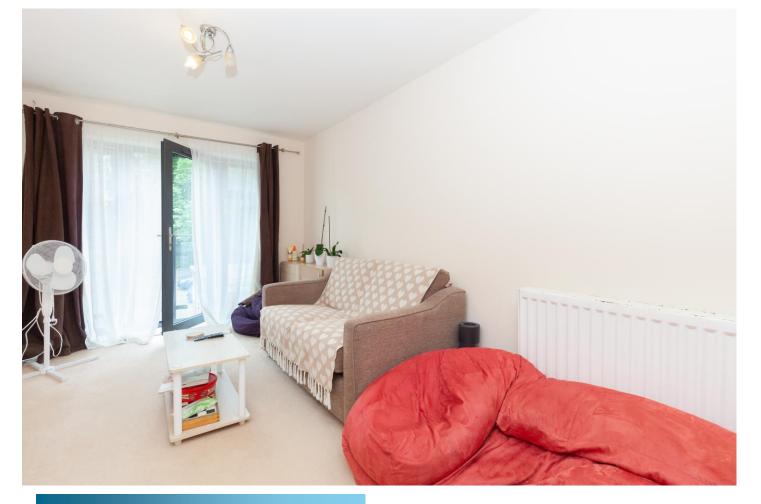

BATHROOM 7' 3" x 5' 7" (2.23m x 1.71m): Has a Bath with overhead shower, sink basin and toilet.

LIVING DINING SPACE 18' 8" x 9' 1" (5.70m x

**2.77m):** Finally, at the end of the hallway, is the Living Dining Space which has a Juliette Balcony and access to the Kitchen.

The apartment compromises of Two Double Bedrooms which the Master benefits from an En-Suite Shower Room, an Open Plan Kitchen-Living Space which has access to a Juliette Balcony and a Bathroom. It also boasts of plenty storage Cupboards throughout the hallway.