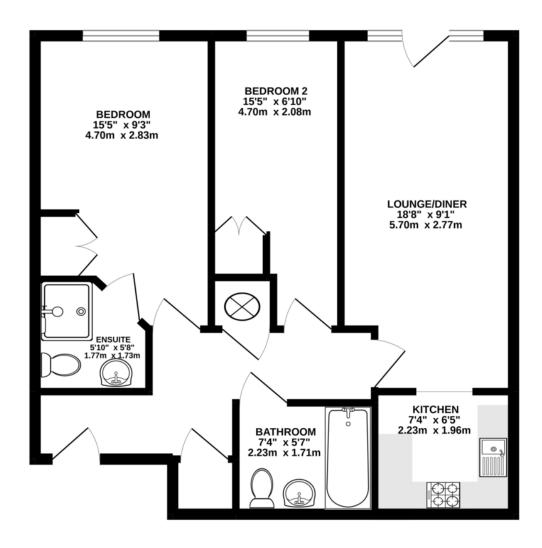

#### MASTER BEDROOM 15' 5" x 9' 3" (4.7m x 2.83m):

As you enter from the hallway, on your right hand side is the Master Bedroom. This has a Built In Wardrobe and also benefits from having an En-Suite Shower Room.

MASTER BEDROOM EN SUITE 5' 9" x 5' 8" (1.77m x

**1.73m):** The En-Suite includes a Standing Shower, Toilet and Sink Basin.

**SECOND BEDROOM 15' 5" x 6' 9" (4.70m x 2.08m):** 

Leading from the Master Bedroom, you have the second bedroom which is a good size double. This room also benefits from having a built in wardrobe.

BATHROOM 7' 3" x 5' 7" (2.23m x 1.71m): Has a Bath with overhead shower, sink basin and toilet.

LIVING DINING SPACE 18' 8" x 9' 1" (5.70m x

**2.77m):** Finally, at the end of the hallway, is the Living Dining Space which has a Juliette Balcony and access to the Kitchen.

KITCHEN 7' 3" x 6' 5" (2.23m x 1.96m): Kitchen is accessed through the living space and has an Oven Cooker, Washing Machine, Fridge Freezer and Unit Space.

Martin & Co welcome this lovely Two Bed First Floor Apartment situated in Nursery Close, Botley. The trendy modern apartment has great links to local amenities and bus routes to the centre of Oxford.

### GROUND FLOOR 612 sq.ft. (56.9 sq.m.) approx.

TOTAL FLOOR AREA: 612 sq.ft. (56.9 sq.m.) approx.

Whilst every attempt he been made to ensure the accuracy of the floorplan contained ners, measurements of doors, windows come and are of doors, windows come and are of the company of the