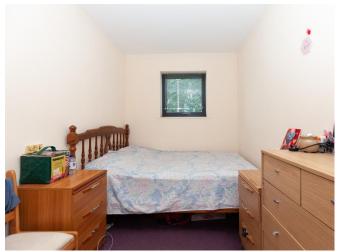

#### MASTER BEDROOM 15' 5" x 9' 3" (4.7m x 2.83m):

As you enter from the hallway, on your right hand side is the Master Bedroom. This has a Built In Wardrobe and also benefits from having an En-Suite Shower Room.

MASTER BEDROOM EN SUITE 5' 9" x 5' 8" (1.77m x

**1.73m):** The En-Suite includes a Standing Shower, Toilet and Sink Basin.

**SECOND BEDROOM 15' 5" x 6' 9" (4.70m x 2.08m):** 

Leading from the Master Bedroom, you have the second bedroom which is a good size double. This room also benefits from having a built in wardrobe.