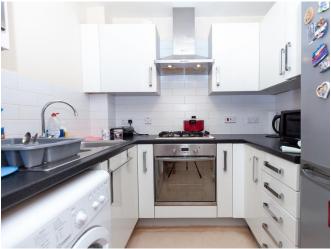

KITCHEN 7' 3" x 6' 5" (2.23m x 1.96m): Kitchen is accessed through the living space and has an Oven Cooker, Washing Machine, Fridge Freezer and Unit Space.

Martin & Co welcome this lovely Two Bed First Floor Apartment situated in Nursery Close, Botley. The trendy modern apartment has great links to local amenities and bus routes to the centre of Oxford.