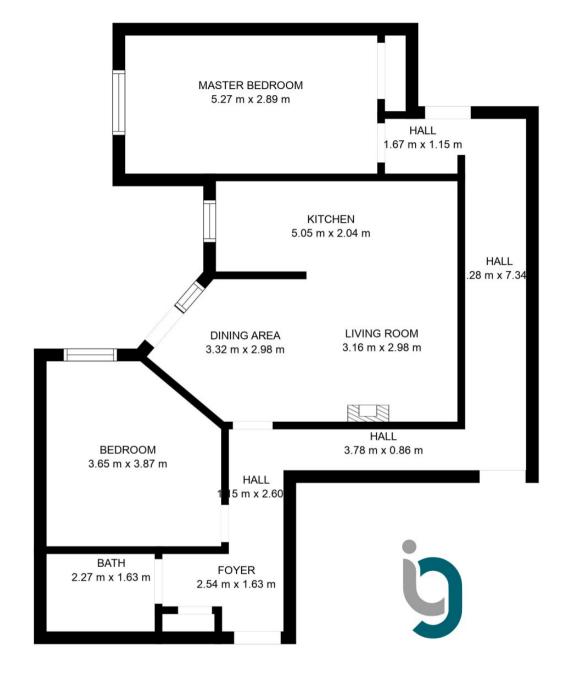

## 6 Glenearn Court, Pittenzie Street, Crieff, PH7 3LE

An immaculate and rarely available ground floor 2 bedroom apartment centrally located within the beautiful market town of Crieff. This attractive retirement complex, built in 2003 by McCarthy & Stone offers 1 and 2 bedroom apartments to purchasers aged 60yrs plus. Resident management staff, careline alarm service, lift, lounge, laundry, guest room, garden. The whole development is accessible by wheelchair. No.6 enjoys a small garden area/patio which is accessed from patio doors in the dining area. This well proportioned property comprises; HALL with lots of storage, open plan LOUNGE with DINING area and fully fitted KITCHEN, TWO DOUBLE BEDROOMS and BATHROOM with shower over bath. The property is warmed by electric heating and double glazed throughout.