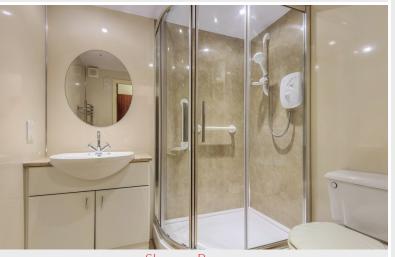

#### Shower Room

With WC, vanity wash hand basin, corner entry shower enclosure, heated towel rail, ceramic wall tiling, wall mounted electric heater.

For a Viewing Call 01768 741741

Bedroom