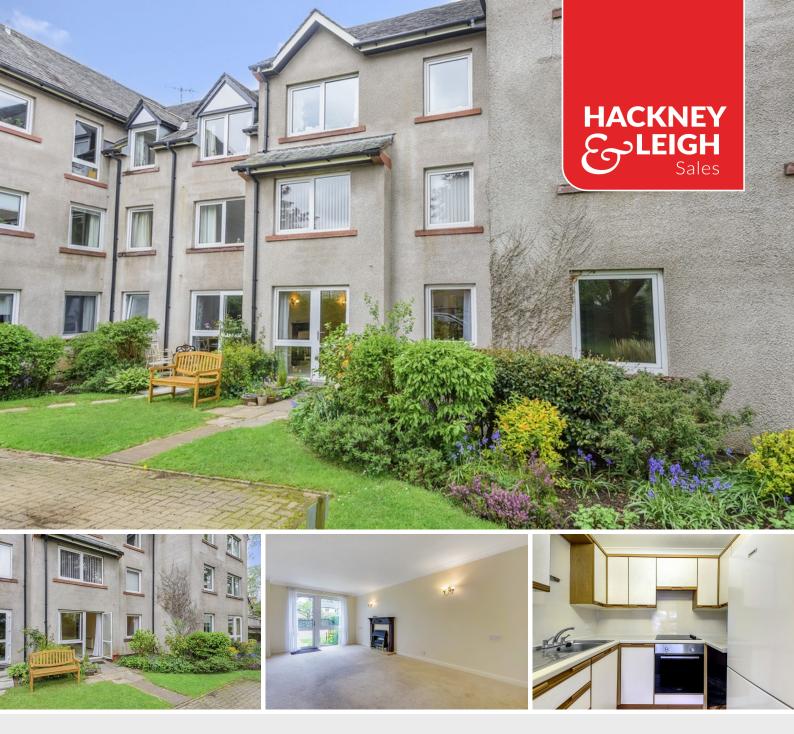

# Offers over £100,000

Flat 12 Homethwaite House Eskin Street Keswick CA12 4DG A one bedroom ground floor retirement apartment forming part of a private and secure purpose built complex most conveniently situated on a side street within walking distance of Keswick town centre.

### Living Room

Accommodation (with approximate measurements)

Ground Floor:

Communal Entrance Hall With security intercom entrance system.

Self Contained Entrance Hall With telecom entry system control, built in cupboard.

#### Living Room

18' 9" max x 10' 6" max (5.72m max x 3.2m max) With electric fire with wooden surround and stone effect hearth and backpanel, electric economy heater, glazed door leading to external grounds, archway to

#### Kitchen

7' 2" x 5' 5" (2.18m x 1.65m) With fitted base and wall units, stainless steel sink unit with mixer tap, ceramic wall tiling, extractor unit.

#### Bedroom

15' 11" x 8' 8" (4.85m x 2.64m) With fitted wardrobe.

#### Shower Room

With WC, vanity wash hand basin, corner entry shower enclosure, heated towel rail, ceramic wall tiling, wall mounted electric heater.

For a Viewing Call 01768 741741

Bedroom