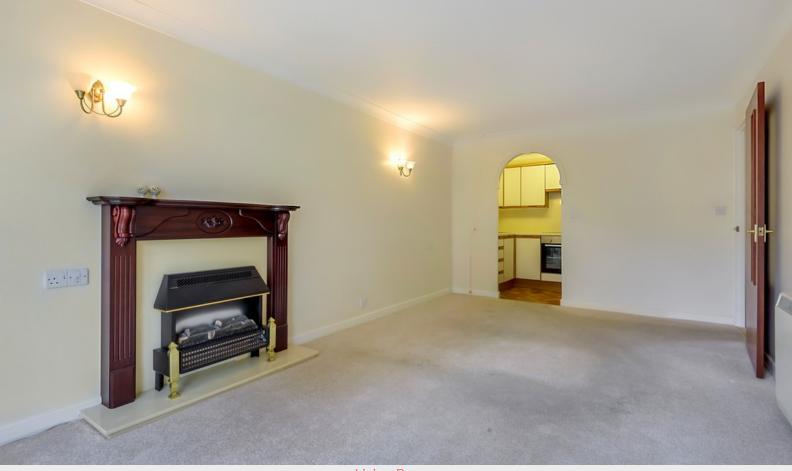

#### Living Room

18' 9" max x 10' 6" max (5.72m max x 3.2m max) With electric fire with wooden surround and stone effect hearth and backpanel, electric economy heater, glazed door leading to external grounds, archway to

#### Kitchen

7' 2" x 5' 5" (2.18m x 1.65m) With fitted base and wall units, stainless steel sink unit with mixer tap, ceramic wall tiling, extractor unit.