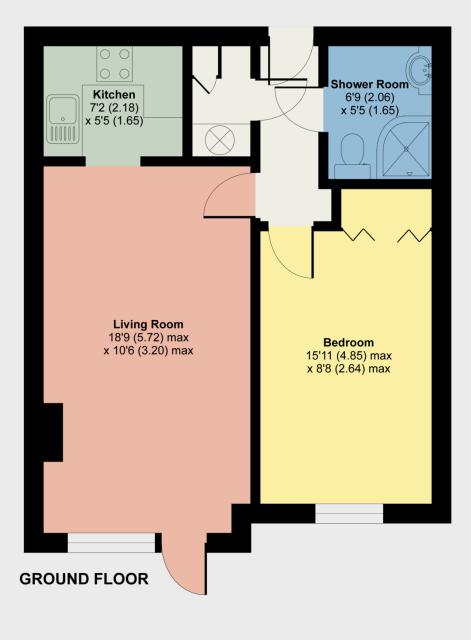

## Flat 12, Homethwaite House, Eskin Street, Keswick

Approximate Area = 486 sq ft / 45 sq m For identification only - Not to scale

Floor plan produced in accordance with RICS Property Measurement Standards incorporating International Property Measurement Standards (IPMS2 Residential). © nichecom 2022. Produced for Hackney & Leigh. REF: 843474