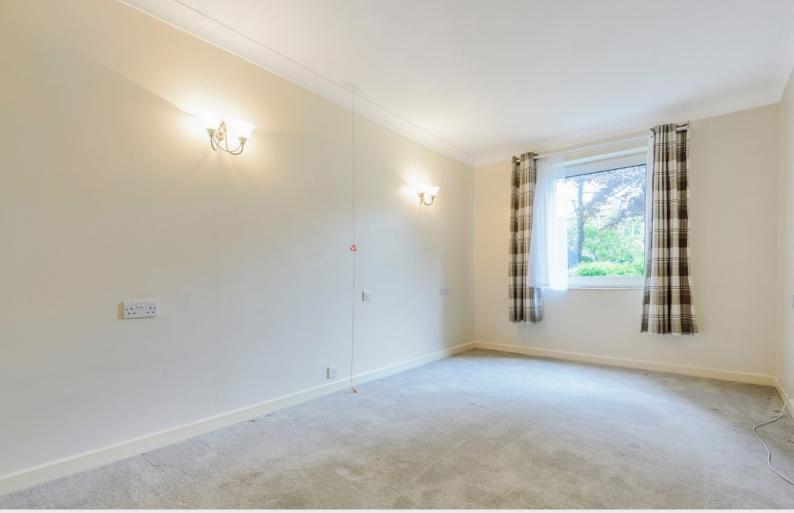

#### Living Room

18' 9" max x 10' 6" max (5.72m max x 3.2m max) With electric fire with wooden surround and stone effect hearth and backpanel, electric economy heater, glazed door leading to external grounds, archway to