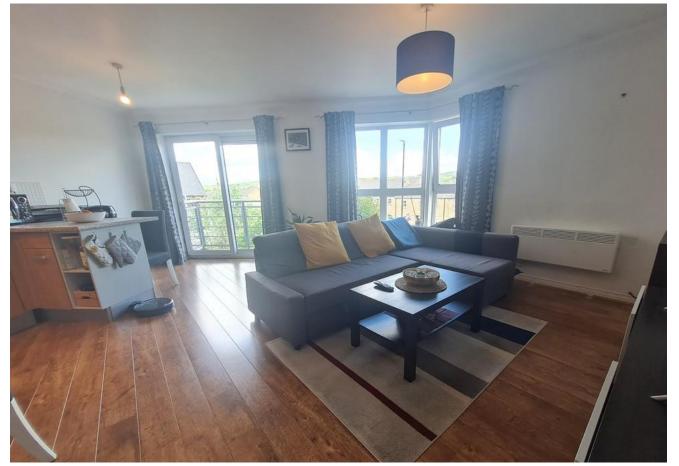

## Woodeson Lea, Rodley

Second Floor Apartment, 2 bedroom, 1 bathroom

£795 pcm

Date available: 7th March 2025

Deposit: £917

Unfurnished

Council Tax band: B

- Second Floor
- Two Bedrooms
- Situated in centre of Rodley
- Convenient for Bus & Travel Links
- Off Street Parking
- Balcony
- Well Maintained