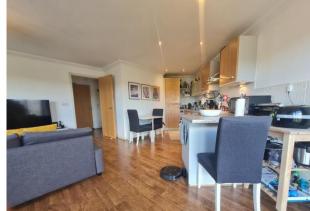

## Woodeson Lea, Rodley

Second Floor Apartment, 2 bedroom, 1 bathroom

£795 pcm

Date available: 7th March 2025

Deposit: £917

Unfurnished

Council Tax band: B

- Second Floor
- Two Bedrooms
- Situated in centre of Rodley
- Convenient for Bus & Travel Links
- Off Street Parking
- Balcony
- Well Maintained