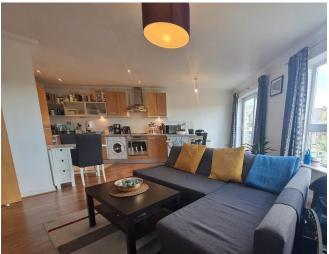

## Woodeson Lea, Rodley

Second Floor Apartment, 2 bedroom, 1 bathroom

£795 pcm

Date available: 7th March 2025

Deposit: £917

Unfurnished

Council Tax band: B

- Second Floor
- Two Bedrooms
- Situated in centre of Rodley
- Convenient for Bus & Travel Links
- Off Street Parking
- Balcony
- Well Maintained