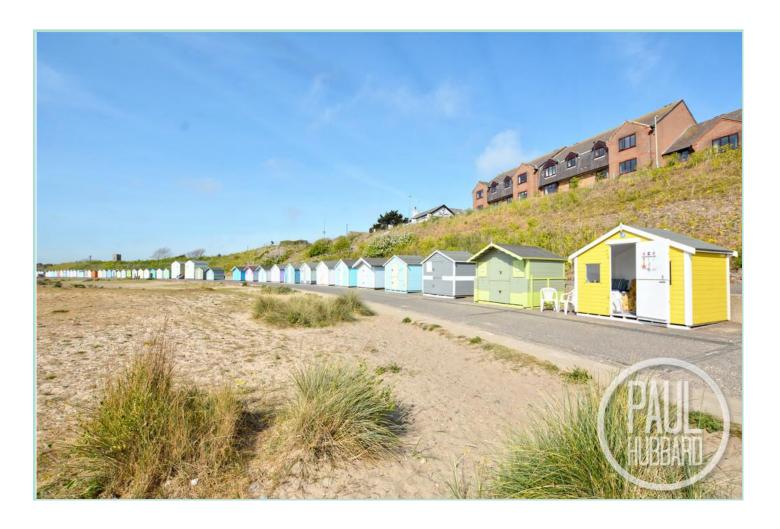

## Beach Hut

## **Description:** DESCRIPTION

9' 2" x 5' 10" (2.8m x 1.8m) This is an exciting opportunity to own a beach hut in arguably the best beach location around within sought after Pakefield. Boasting stunning views of the sea over the award winning, dog friendly beach, this is the perfect place to spend this summer with your partner or the family.