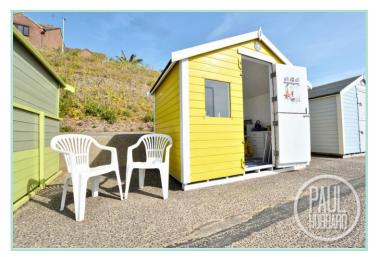

## Beach Hut

## **Description:** DESCRIPTION

9' 2" x 5' 10" (2.8m x 1.8m) This is an exciting opportunity to own a beach hut in arguably the best beach location around within sought after Pakefield. Boasting stunning views of the sea over the award winning, dog friendly beach, this is the perfect place to spend this summer with your partner or the family.

Coming offered with the option of fully furnished and the benefit of a generous concrete seating area located to the side aspect (approx. 1.8m wide) perfect for alfresco dining.

The hut is fully insulated and boarded making it ideal for those winter months also, with x2 windows and a stable door to the front aspect, vinyl flooring inside and a built in seating area/day bed with storage below.