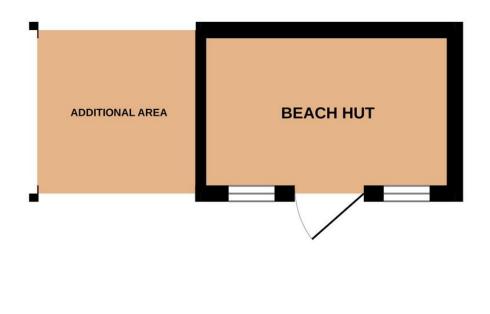

**GROUND FLOOR** 89 sq.ft. (8.3 sq.m.) approx.

TOTAL FLOOR AREA : 89 sq.ft. (8.3 sq.m.) appro

## **Description:** DESCRIPTION

9' 2" x 5' 10" (2.8m x 1.8m) This is an exciting opportunity to own a beach hut in arguably the best beach location around within sought after Pakefield. Boasting stunning views of the sea over the award winning, dog friendly beach, this is the perfect place to spend this summer with your partner or the family.

Coming offered with the option of fully furnished and the benefit of a generous concrete seating area located to the side aspect (approx. 1.8m wide) perfect for alfresco dining.

The hut is fully insulated and boarded making it ideal for those winter months also, with x2 windows and a stable door to the front aspect, vinyl flooring inside and a built in seating area/day bed with storage below.