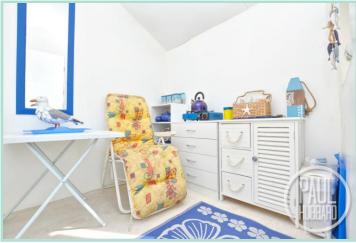

Coming offered with the option of fully furnished and the benefit of a generous concrete seating area located to the side aspect (approx. 1.8m wide) perfect for alfresco dining.

The hut is fully insulated and boarded making it ideal for those winter months also, with x2 windows and a stable door to the front aspect, vinyl flooring inside and a built in seating area/day bed with storage below.