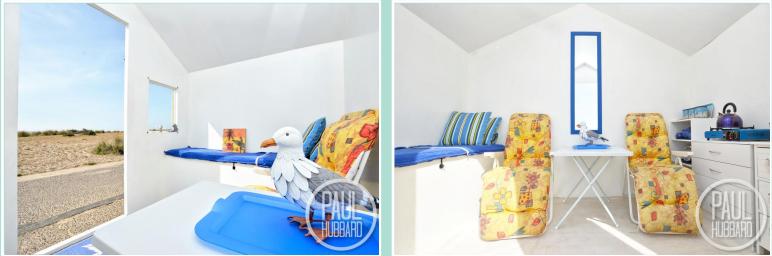

Coming offered with the option of fully furnished and the benefit of a generous concrete seating area located to the side aspect (approx. 1.8m wide) perfect for alfresco dining.

The hut is fully insulated and boarded making it ideal for those winter months also, with x2 windows and a stable door to the front aspect, vinyl flooring inside and a built in seating area/day bed with storage below.