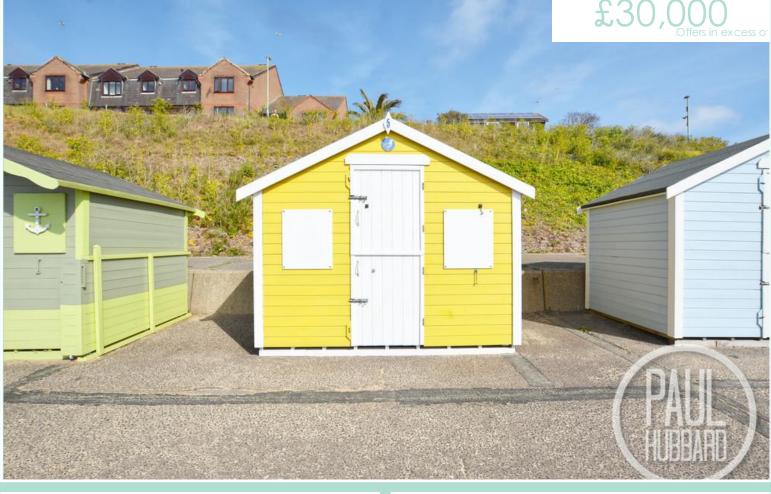

## Beach Hut

# £30,000

## **Description:** DESCRIPTION

9' 2" x 5' 10" (2.8m x 1.8m) This is an exciting opportunity to own a beach hut in arguably the best beach location around within sought after Pakefield. Boasting stunning views of the sea over the award winning, dog friendly beach, this is the perfect place to spend this summer with your partner or the family.