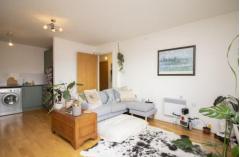

#### LOUNGE/DINER

14' 5" x 13' 5" (4.41m x 4.10m)
Double glazed windows to front. Ample natural daylight. Wood effect laminate flooring. TV Aerial point. Telephone point. Two wall mounted electric panel heaters. Open plan living.

#### KITCHEN

10' 0" x 5' 11" (3.05m x 1.81m)
Wood effect laminate flooring. Part tiled walls. Fitted wall and base units, with work surfaces incorporating stainless steel sink. Ample storage. Free standing oven, with four ring electric hob. Space for fridge freezer, dishwasher and washing machine.