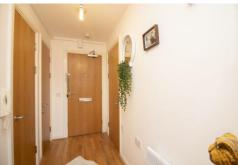

#### **ENTRANCE HALL**

Entered via wooden door, with security spy hole and letterbox. Wood effect laminate flooring. Wall mounted electric panel heater. Two storage cupboards, one housing hot water tank. Wall mounted security intercom system.