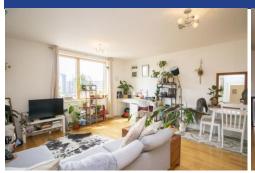

#### LOUNGE/DINER

14' 5" x 13' 5" (4.41m x 4.10m)
Double glazed windows to front. Ample natural daylight. Wood effect laminate flooring. TV Aerial point. Telephone point. Two wall mounted electric panel heaters. Open plan living.