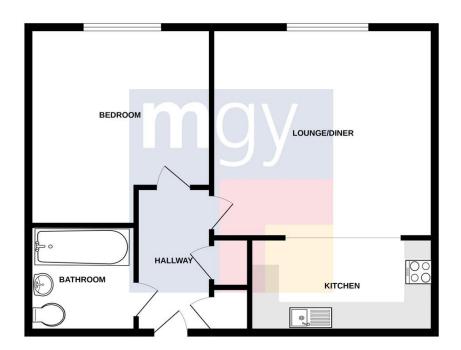

**Tenure** Leasehold

Council Tax Band C

Floor Area Approx 474 sq ft

Viewing Arrangements
Strictly by appointment

#### **ENTRANCE HALL**

Entered via wooden door, with security spy hole and letterbox. Wood effect laminate flooring. Wall mounted electric panel heater. Two storage cupboards, one housing hot water tank. Wall mounted security intercom system.

#### LOUNGE/DINER

14' 5" x 13' 5" (4.41m x 4.10m)
Double glazed windows to front. Ample natural daylight. Wood effect laminate flooring. TV Aerial point. Telephone point. Two wall mounted electric panel heaters. Open plan living.

#### KITCHEN

10' 0" x 5' 11" (3.05m x 1.81m)
Wood effect laminate flooring. Part tiled walls. Fitted wall and base units, with work surfaces incorporating stainless steel sink. Ample storage. Free standing oven, with four ring electric hob. Space for fridge freezer, dishwasher and washing machine.

#### **BEDROOM**

12' 5" x 9' 10" (3.81m x 3.01m)

Double glazed window to front. Ample natural daylight. Wood effect laminate flooring. TV Aerial point. Wall mounted electric panel heater.

#### **BATHROOM**

7' 6" x 5' 6" (2.30m x 1.69m)
Tiled flooring. Part tiled walls. Panelled bath, with shower over and glass shower screen. Pedestal wash hand basin. W.C. Wall mounted mirror, with lighting over. Wall mounted electric panel heater. Extractor fan.