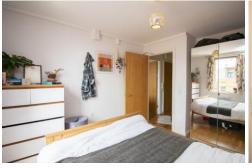

#### **BEDROOM**

12' 5" x 9' 10" (3.81m x 3.01m)

Double glazed window to front. Ample natural daylight. Wood effect laminate flooring. TV Aerial point. Wall mounted electric panel heater.