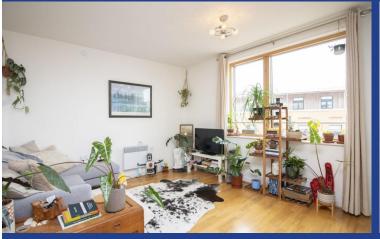

#### LOUNGE/DINER

14' 5" x 13' 5" (4.41m x 4.10m)
Double glazed windows to front. Ample natural daylight. Wood effect laminate flooring. TV Aerial point. Telephone point. Two wall mounted electric panel heaters. Open plan living.