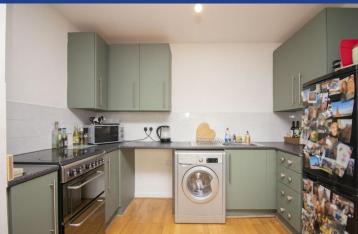

#### KITCHEN

10' 0" x 5' 11" (3.05m x 1.81m)
Wood effect laminate flooring. Part tiled walls. Fitted wall and base units, with work surfaces incorporating stainless steel sink. Ample storage. Free standing oven, with four ring electric hob. Space for fridge freezer, dishwasher and washing machine.