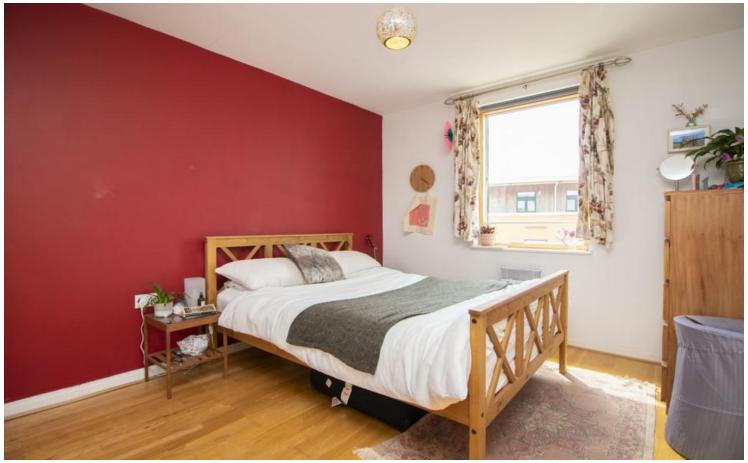

#### **BEDROOM**

12' 5" x 9' 10" (3.81m x 3.01m)

Double glazed window to front. Ample natural daylight. Wood effect laminate flooring. TV Aerial point. Wall mounted electric panel heater.