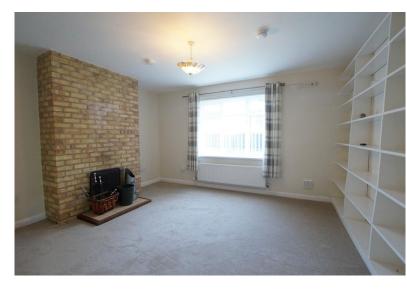

#### **ACCOMMODATION**

The property provides well-presented internal accommodation briefly comprising of Entrance Hall, WC, Family Room with feature fireplace, Hallway leading to Lounge with feature fireplace, Dining Room and Kitchen with Pantry off. Stairs and First Floor Landing leading to Bedroom 1 with built-in wardrobes, Bedroom 2 with hand basin, Bedroom 3 with built-in wardrobes, Bedroom 4, Shower Room/WC combined and a Family Bathroom. The property also benefits from gas central heating and UPVC double glazing.