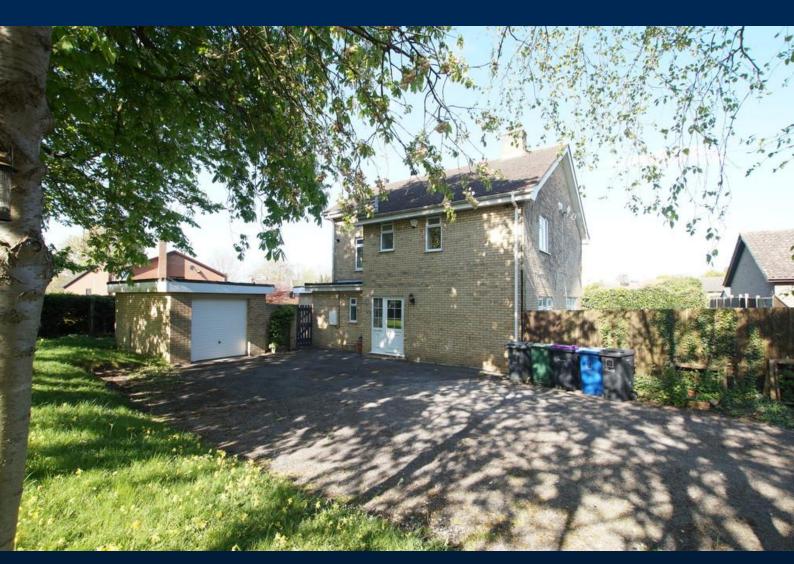

## £1,250pcm

The property benefits from well-presented internal accommodation including three Reception Rooms, four Bedrooms, Family Bathroom, Shower Room and Ground Floor WC, Kitchen with Utility Area/Pantry. The property also benefits from a large plot with gated driveway, Garage, front and rear gardens. Viewing is highly recommended to appreciate the standard of accommodation on offer.

#### **OUTSIDE**

The property occupies a large plot with a gated driveway providing access to the property and a Single Garage. The front and rear garden are principally laid to lawn with a range of beds and borders comprising a mixture of flowers, shrubs, bushes and trees. A paved seating area is present to the rear elevation of the property.

#### **VIEW INGS**

By prior appointment through Mundys.

- Available Now
- 4 Bedrooms
- Lounge, Dining Room & Family Room
- Bathroom & Shower Room
- Driveway & Garage
- Large Plot
- Front & Rear Gardens
- 6 Month Fixed Term Only
- Council Tax Band F
- EPC Energy Rating E