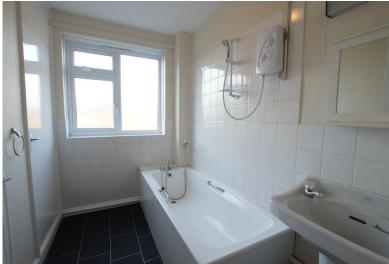

#### **ACCOMMODATION**

The property provides well-presented internal accommodation briefly comprising of Entrance Hall, WC, Family Room with feature fireplace, Hallway leading to Lounge with feature fireplace, Dining Room and Kitchen with Pantry off. Stairs and First Floor Landing leading to Bedroom 1 with built-in wardrobes, Bedroom 2 with hand basin, Bedroom 3 with built-in wardrobes, Bedroom 4, Shower Room/WC combined and a Family Bathroom. The property also benefits from gas central heating and UPVC double glazing.