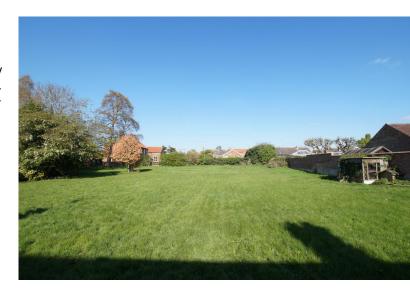

#### **OUTSIDE**

The property occupies a large plot with a gated driveway providing access to the property and a Single Garage. The front and rear garden are principally laid to lawn with a range of beds and borders comprising a mixture of flowers, shrubs, bushes and trees. A paved seating area is present to the rear elevation of the property.