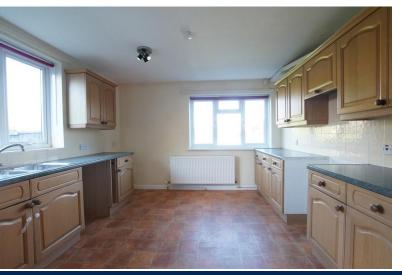

#### **ACCOMMODATION**

The property provides well-presented internal accommodation briefly comprising of Entrance Hall, WC, Family Room with feature fireplace, Hallway leading to Lounge with feature fireplace, Dining Room and Kitchen with Pantry off. Stairs and First Floor Landing leading to Bedroom 1 with built-in wardrobes, Bedroom 2 with hand basin, Bedroom 3 with built-in wardrobes, Bedroom 4, Shower Room/WC combined and a Family Bathroom. The property also benefits from gas central heating and UPVC double glazing.