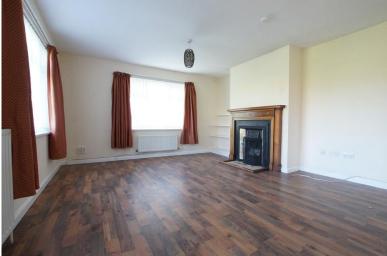

#### **ACCOMMODATION**

The property provides well-presented internal accommodation briefly comprising of Entrance Hall, WC, Family Room with feature fireplace, Hallway leading to Lounge with feature fireplace, Dining Room and Kitchen with Pantry off. Stairs and First Floor Landing leading to Bedroom 1 with built-in wardrobes, Bedroom 2 with hand basin, Bedroom 3 with built-in wardrobes, Bedroom 4, Shower Room/WC combined and a Family Bathroom. The property also benefits from gas central heating and UPVC double glazing.