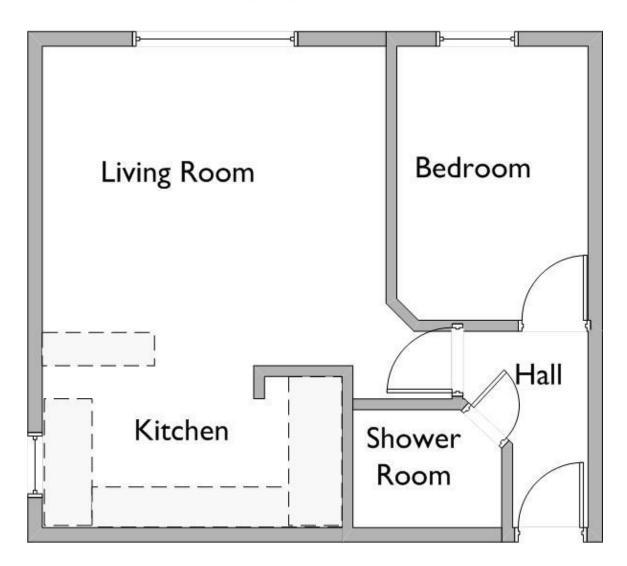

## **Ground Floor**

## Gross Internal Floor Area: Approximately 466.8 sqft / 43.4 sqm

5a Simon Campion Court, 232-234 High Street, Epping, Essex, CM16 4AU Tel: 01992 563090 Email: lettings@stevenette.com

Energy Efficiency Rating