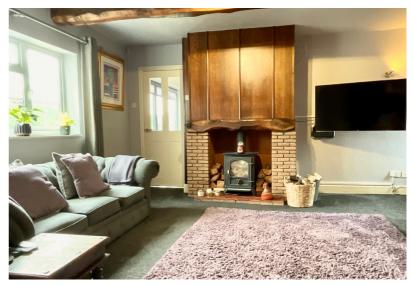

has so much space to offer both inside and out. Having been although has long dimensions does have sloping ceilings so in the family since 1977, it was believed to have been bought has limited head height in part. It still makes a good single at the time as two Victorian cottages. Needless to say, it has bedroom or an alternative place for an office. Leading from the undergone an enormous transformation over the years to main bedroom, the corridor has been fitted out with a range of give us the substantial property we see now. The sociable built-in wardrobes and allows access across the full length of Kitchen Dining room is well equipped and has Bi folding the first floor. As I mentioned there are two staircases serving doors so you can freely between the house and garden. The each end of the house, so the top could be divided if required. Conservatory, you can see is set up for entertaining and The main Bathroom has a Victorian Style theme to it and is partying and has been improved with the addition of a solid bright and roomy with both a separate shower cubicle as well roof in the last couple of years, making it a perfect all year- as a roll top, claw footed bath - perfect to relax in. There is an round room. There are two sitting rooms, great for relaxing additional shower room to conveniently serve bedrooms 4 and and both with fires for cosy evenings in. To the front of the 5. The outside space is great!! There is an excellent gravelled property, there is an entrance door and another reception parking area with space for many vehicles. There are two room which is quite underused at the moment. It has a spiral double garages - ideal for storage, accommodating someone staircase (one of two staircases to the property) leading to the hobbies or maybe for the car enthusiasts. The 'BBQ Hut' looks first floor. I could be an office or treatment room if you're like a little Hobbit house but it's a bit of a tartis inside. What a working from home, or a playroom, gym, or additional sitting great place to hang out and have a laugh with your friends!! room for the family. The possibilities are endless! Due to the The garden is private and peaceful - In fact, it's one of the amount of space here, it could be ideal for a multi- things that the current owners are going to miss most about it. generational family or to adapt to the needs of a disabled But it's time for them to move on now and let a new family family member. A downstairs toilet and an enormous utility come in and make it their own and enjoy it as much as they have over the many years.