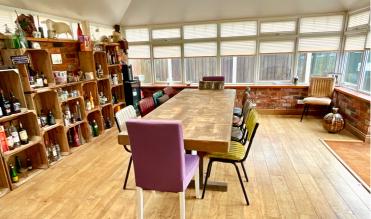

### 15ft Sq. Conservatory/ Entertaining Room

BBQ Hut - A great Den to Entertain

Five Bedroom Detached Property

has so much space to offer both inside and out. Having been although has long dimensions does have sloping ceilings so in the family since 1977, it was believed to have been bought has limited head height in part. It still makes a good single at the time as two Victorian cottages. Needless to say, it has bedroom or an alternative place for an office. Leading from the undergone an enormous transformation over the years to main bedroom, the corridor has been fitted out with a range of give us the substantial property we see now. The sociable built-in wardrobes and allows access across the full length of Kitchen Dining room is well equipped and has Bi folding the first floor. As I mentioned there are two staircases serving doors so you can freely between the house and garden. The each end of the house, so the top could be divided if required. Conservatory, you can see is set up for entertaining and The main Bathroom has a Victorian Style theme to it and is partying and has been improved with the addition of a solid bright and roomy with both a separate shower cubicle as well roof in the last couple of years, making it a perfect all year- as a roll top, claw footed bath - perfect to relax in. There is an round room. There are two sitting rooms, great for relaxing additional shower room to conveniently serve bedrooms 4 and and both with fires for cosy evenings in. To the front of the 5. The outside space is great!! There is an excellent gravelled property, there is an entrance door and another reception parking area with space for many vehicles. There are two room which is quite underused at the moment. It has a spiral double garages - ideal for storage, accommodating someone staircase (one of two staircases to the property) leading to the hobbies or maybe for the car enthusiasts. The 'BBQ Hut' looks first floor. I could be an office or treatment room if you're like a little Hobbit house but it's a bit of a tartis inside. What a working from home, or a playroom, gym, or additional sitting great place to hang out and have a laugh with your friends!! room for the family. The possibilities are endless! Due to the The garden is private and peaceful - In fact, it's one of the amount of space here, it could be ideal for a multi- things that the current owners are going to miss most about it. generational family or to adapt to the needs of a disabled But it's time for them to move on now and let a new family family member. A downstairs toilet and an enormous utility come in and make it their own and enjoy it as much as they have over the many years.