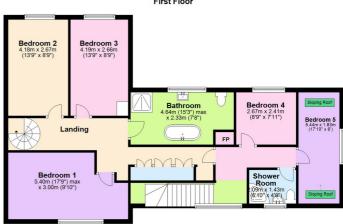

has so much space to offer both inside and out. Having been although has long dimensions does have sloping ceilings so in the family since 1977, it was believed to have been bought has limited head height in part. It still makes a good single at the time as two Victorian cottages. Needless to say, it has bedroom or an alternative place for an office. Leading from the undergone an enormous transformation over the years to main bedroom, the corridor has been fitted out with a range of give us the substantial property we see now. The sociable built-in wardrobes and allows access across the full length of Kitchen Dining room is well equipped and has Bi folding the first floor. As I mentioned there are two staircases serving doors so you can freely between the house and garden. The each end of the house, so the top could be divided if required. Conservatory, you can see is set up for entertaining and The main Bathroom has a Victorian Style theme to it and is partying and has been improved with the addition of a solid bright and roomy with both a separate shower cubicle as well roof in the last couple of years, making it a perfect all year- as a roll top, claw footed bath - perfect to relax in. There is an round room. There are two sitting rooms, great for relaxing additional shower room to conveniently serve bedrooms 4 and and both with fires for cosy evenings in. To the front of the 5. The outside space is great!! There is an excellent gravelled property, there is an entrance door and another reception parking area with space for many vehicles. There are two room which is quite underused at the moment. It has a spiral double garages - ideal for storage, accommodating someone staircase (one of two staircases to the property) leading to the hobbies or maybe for the car enthusiasts. The 'BBQ Hut' looks first floor. I could be an office or treatment room if you're like a little Hobbit house but it's a bit of a tartis inside. What a working from home, or a playroom, gym, or additional sitting great place to hang out and have a laugh with your friends!! room for the family. The possibilities are endless! Due to the The garden is private and peaceful - In fact, it's one of the amount of space here, it could be ideal for a multi- things that the current owners are going to miss most about it. generational family or to adapt to the needs of a disabled But it's time for them to move on now and let a new family family member. A downstairs toilet and an enormous utility come in and make it their own and enjoy it as much as they have over the many years.