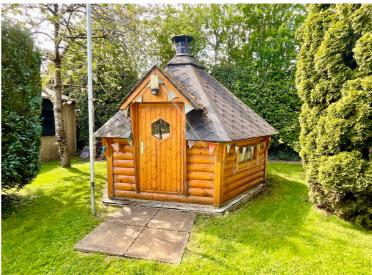

### 15ft Sq. Conservatory/ Entertaining Room

BBQ Hut - A great Den to Entertain

Five Bedroom Detached Property

has so much space to offer both inside and out. Having been although has long dimensions does have sloping ceilings so in the family since 1977, it was believed to have been bought has limited head height in part. It still makes a good single at the time as two Victorian cottages. Needless to say, it has bedroom or an alternative place for an office. Leading from the undergone an enormous transformation over the years to main bedroom, the corridor has been fitted out with a range of give us the substantial property we see now. The sociable built-in wardrobes and allows access across the full length of Kitchen Dining room is well equipped and has Bi folding the first floor. As I mentioned there are two staircases serving doors so you can freely between the house and garden. The each end of the house, so the top could be divided if required. Conservatory, you can see is set up for entertaining and The main Bathroom has a Victorian Style theme to it and is partying and has been improved with the addition of a solid bright and roomy with both a separate shower cubicle as well roof in the last couple of years, making it a perfect all year- as a roll top, claw footed bath - perfect to relax in. There is an round room. There are two sitting rooms, great for relaxing additional shower room to conveniently serve bedrooms 4 and and both with fires for cosy evenings in. To the front of the 5. The outside space is great!! There is an excellent gravelled property, there is an entrance door and another reception parking area with space for many vehicles. There are two room which is quite underused at the moment. It has a spiral double garages - ideal for storage, accommodating someone staircase (one of two staircases to the property) leading to the hobbies or maybe for the car enthusiasts. The 'BBQ Hut' looks first floor. I could be an office or treatment room if you're like a little Hobbit house but it's a bit of a tartis inside. What a working from home, or a playroom, gym, or additional sitting great place to hang out and have a laugh with your friends!! room for the family. The possibilities are endless! Due to the The garden is private and peaceful - In fact, it's one of the amount of space here, it could be ideal for a multi- things that the current owners are going to miss most about it. generational family or to adapt to the needs of a disabled But it's time for them to move on now and let a new family family member. A downstairs toilet and an enormous utility come in and make it their own and enjoy it as much as they have over the many years.