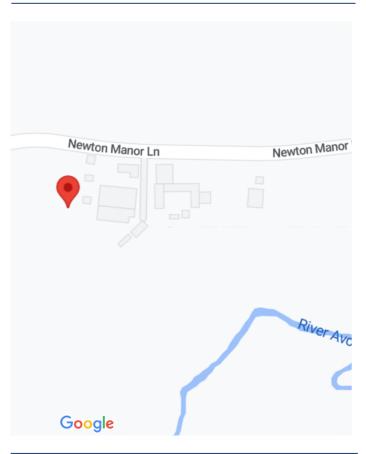

## **LOCATION**

This lovely property is surrounded by countryside and is situated close to the Warwickshire, Northamptonshire, and Leicestershire borders, approximately 3 miles to the Northeast of Rugby. It's ideal for the commuter having the A5, M1, M6 and A14 all close by.

Furthermore, Rugby Railway Station is just a few minutes' drive away and can get you into Euston in less than 58 minutes. Local amenities and school catchments nearby.

Council Tax: D

EPC: E

The house is full of character, and we aren't just talking about the decor.