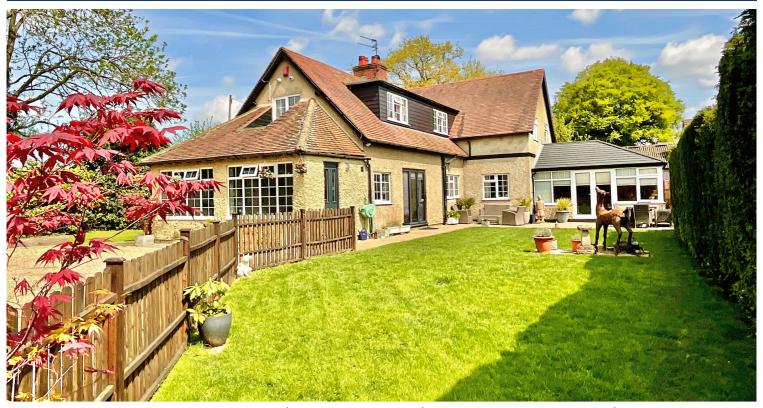

# **NEWTON MANOR COTTAGE**

### This is a fun house! The focus has definitely been on creating spaces for entertaining and enjoying time with friends and family.

This Five Bedroom Detached Property for sale near Newton To the first floor there are the five bedrooms, the smallest, room could easily aid this process.

has so much space to offer both inside and out. Having been although has long dimensions does have sloping ceilings so in the family since 1977, it was believed to have been bought has limited head height in part. It still makes a good single at the time as two Victorian cottages. Needless to say, it has bedroom or an alternative place for an office. Leading from the undergone an enormous transformation over the years to main bedroom, the corridor has been fitted out with a range of give us the substantial property we see now. The sociable built-in wardrobes and allows access across the full length of Kitchen Dining room is well equipped and has Bi folding the first floor. As I mentioned there are two staircases serving doors so you can freely between the house and garden. The each end of the house, so the top could be divided if required. Conservatory, you can see is set up for entertaining and The main Bathroom has a Victorian Style theme to it and is partying and has been improved with the addition of a solid bright and roomy with both a separate shower cubicle as well roof in the last couple of years, making it a perfect all year- as a roll top, claw footed bath - perfect to relax in. There is an round room. There are two sitting rooms, great for relaxing additional shower room to conveniently serve bedrooms 4 and and both with fires for cosy evenings in. To the front of the 5. The outside space is great!! There is an excellent gravelled property, there is an entrance door and another reception parking area with space for many vehicles. There are two room which is quite underused at the moment. It has a spiral double garages - ideal for storage, accommodating someone staircase (one of two staircases to the property) leading to the hobbies or maybe for the car enthusiasts. The 'BBQ Hut' looks first floor. I could be an office or treatment room if you're like a little Hobbit house but it's a bit of a tartis inside. What a working from home, or a playroom, gym, or additional sitting great place to hang out and have a laugh with your friends!! room for the family. The possibilities are endless! Due to the The garden is private and peaceful - In fact, it's one of the amount of space here, it could be ideal for a multi- things that the current owners are going to miss most about it. generational family or to adapt to the needs of a disabled But it's time for them to move on now and let a new family family member. A downstairs toilet and an enormous utility come in and make it their own and enjoy it as much as they have over the many years.

## **LOCATION**

This lovely property is surrounded by countryside and is situated close to the Warwickshire, Northamptonshire, and Leicestershire borders, approximately 3 miles to the Northeast of Rugby. It's ideal for the commuter having the A5, M1, M6 and A14 all close by.