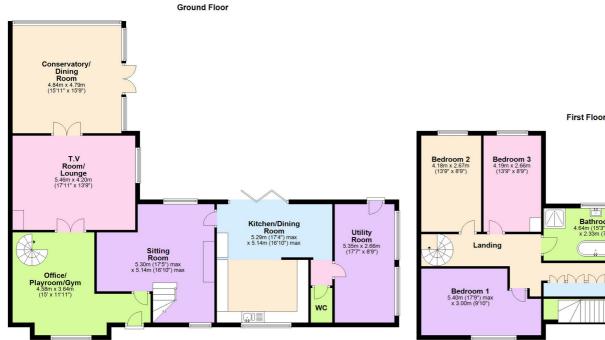

has so much space to offer both inside and out. Having been although has long dimensions does have sloping ceilings so in the family since 1977, it was believed to have been bought has limited head height in part. It still makes a good single at the time as two Victorian cottages. Needless to say, it has bedroom or an alternative place for an office. Leading from the undergone an enormous transformation over the years to main bedroom, the corridor has been fitted out with a range of give us the substantial property we see now. The sociable built-in wardrobes and allows access across the full length of Kitchen Dining room is well equipped and has Bi folding the first floor. As I mentioned there are two staircases serving doors so you can freely between the house and garden. The each end of the house, so the top could be divided if required. Conservatory, you can see is set up for entertaining and The main Bathroom has a Victorian Style theme to it and is partying and has been improved with the addition of a solid bright and roomy with both a separate shower cubicle as well roof in the last couple of years, making it a perfect all year- as a roll top, claw footed bath - perfect to relax in. There is an round room. There are two sitting rooms, great for relaxing additional shower room to conveniently serve bedrooms 4 and and both with fires for cosy evenings in. To the front of the 5. The outside space is great!! There is an excellent gravelled property, there is an entrance door and another reception parking area with space for many vehicles. There are two room which is quite underused at the moment. It has a spiral double garages - ideal for storage, accommodating someone staircase (one of two staircases to the property) leading to the hobbies or maybe for the car enthusiasts. The 'BBQ Hut' looks first floor. I could be an office or treatment room if you're like a little Hobbit house but it's a bit of a tartis inside. What a working from home, or a playroom, gym, or additional sitting great place to hang out and have a laugh with your friends!! room for the family. The possibilities are endless! Due to the The garden is private and peaceful - In fact, it's one of the amount of space here, it could be ideal for a multi- things that the current owners are going to miss most about it. generational family or to adapt to the needs of a disabled But it's time for them to move on now and let a new family family member. A downstairs toilet and an enormous utility come in and make it their own and enjoy it as much as they have over the many years.