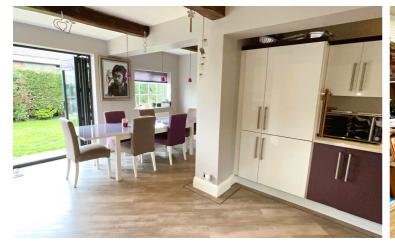

#### **NEWTON LANE CV23 ODW**

Contemporary Kitchen
Dining Room

Bathroom and Shower Room

Four Reception Rooms

has so much space to offer both inside and out. Having been although has long dimensions does have sloping ceilings so in the family since 1977, it was believed to have been bought has limited head height in part. It still makes a good single at the time as two Victorian cottages. Needless to say, it has bedroom or an alternative place for an office. Leading from the undergone an enormous transformation over the years to main bedroom, the corridor has been fitted out with a range of give us the substantial property we see now. The sociable built-in wardrobes and allows access across the full length of Kitchen Dining room is well equipped and has Bi folding the first floor. As I mentioned there are two staircases serving doors so you can freely between the house and garden. The each end of the house, so the top could be divided if required. Conservatory, you can see is set up for entertaining and The main Bathroom has a Victorian Style theme to it and is partying and has been improved with the addition of a solid bright and roomy with both a separate shower cubicle as well roof in the last couple of years, making it a perfect all year- as a roll top, claw footed bath - perfect to relax in. There is an round room. There are two sitting rooms, great for relaxing additional shower room to conveniently serve bedrooms 4 and and both with fires for cosy evenings in. To the front of the 5. The outside space is great!! There is an excellent gravelled property, there is an entrance door and another reception parking area with space for many vehicles. There are two room which is quite underused at the moment. It has a spiral double garages - ideal for storage, accommodating someone staircase (one of two staircases to the property) leading to the hobbies or maybe for the car enthusiasts. The 'BBQ Hut' looks first floor. I could be an office or treatment room if you're like a little Hobbit house but it's a bit of a tartis inside. What a working from home, or a playroom, gym, or additional sitting great place to hang out and have a laugh with your friends!! room for the family. The possibilities are endless! Due to the The garden is private and peaceful - In fact, it's one of the amount of space here, it could be ideal for a multi- things that the current owners are going to miss most about it. generational family or to adapt to the needs of a disabled But it's time for them to move on now and let a new family family member. A downstairs toilet and an enormous utility come in and make it their own and enjoy it as much as they have over the many years.