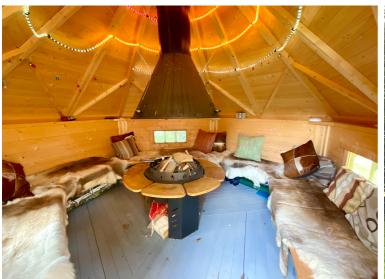

### 15ft Sq. Conservatory/ Entertaining Room

BBQ Hut - A great Den to Entertain

Five Bedroom Detached Property

has so much space to offer both inside and out. Having been although has long dimensions does have sloping ceilings so in the family since 1977, it was believed to have been bought has limited head height in part. It still makes a good single at the time as two Victorian cottages. Needless to say, it has bedroom or an alternative place for an office. Leading from the undergone an enormous transformation over the years to main bedroom, the corridor has been fitted out with a range of give us the substantial property we see now. The sociable built-in wardrobes and allows access across the full length of Kitchen Dining room is well equipped and has Bi folding the first floor. As I mentioned there are two staircases serving doors so you can freely between the house and garden. The each end of the house, so the top could be divided if required. Conservatory, you can see is set up for entertaining and The main Bathroom has a Victorian Style theme to it and is partying and has been improved with the addition of a solid bright and roomy with both a separate shower cubicle as well roof in the last couple of years, making it a perfect all year- as a roll top, claw footed bath - perfect to relax in. There is an round room. There are two sitting rooms, great for relaxing additional shower room to conveniently serve bedrooms 4 and and both with fires for cosy evenings in. To the front of the 5. The outside space is great!! There is an excellent gravelled property, there is an entrance door and another reception parking area with space for many vehicles. There are two room which is quite underused at the moment. It has a spiral double garages - ideal for storage, accommodating someone staircase (one of two staircases to the property) leading to the hobbies or maybe for the car enthusiasts. The 'BBQ Hut' looks first floor. I could be an office or treatment room if you're like a little Hobbit house but it's a bit of a tartis inside. What a working from home, or a playroom, gym, or additional sitting great place to hang out and have a laugh with your friends!! room for the family. The possibilities are endless! Due to the The garden is private and peaceful - In fact, it's one of the amount of space here, it could be ideal for a multi- things that the current owners are going to miss most about it. generational family or to adapt to the needs of a disabled But it's time for them to move on now and let a new family family member. A downstairs toilet and an enormous utility come in and make it their own and enjoy it as much as they have over the many years.