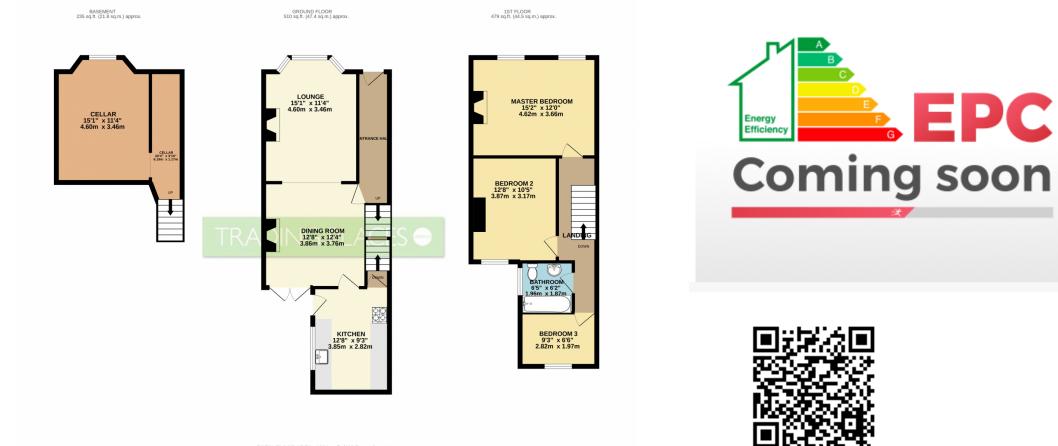

#### Offers over £375,000 Grosvenor Road, Urmston, M41

TOTALFLOOR AREA: 1224 sql, ft, (11.3, 7 sq, m), approx. While every attempt has been made to ensure the accuracy of the foorpian contained here, measurements of doors, windows, tooms and any other terms are approximate and no responsibility is taken for any error, omission or mice takement. This plan is for illustrative purposes only and adjustude usued as such by any prospective purchase. The two sets of the other personality of taken or the provias to their openability of efficiency can be given.