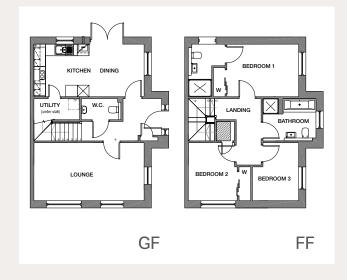

#### **GROUND FLOOR PLAN**

| Living Room    | 5700 x 3000mm |
|----------------|---------------|
| Kitchen/Dining | 5700 x 2717mm |
| Utility        | 2065 x 1093mm |
| W.C.           | 2363 x 1093mm |

#### FIRST FLOOR PLAN

| Bedroom 1 | 3720 x 2717mm |
|-----------|---------------|
| Ensuite   | 1812 x 1204mm |
| Bedroom 2 | 3000 x 2524mm |
| Bedroom 3 | 3000 x 2386mm |
| Bathroom  | 2743 x 2188mm |