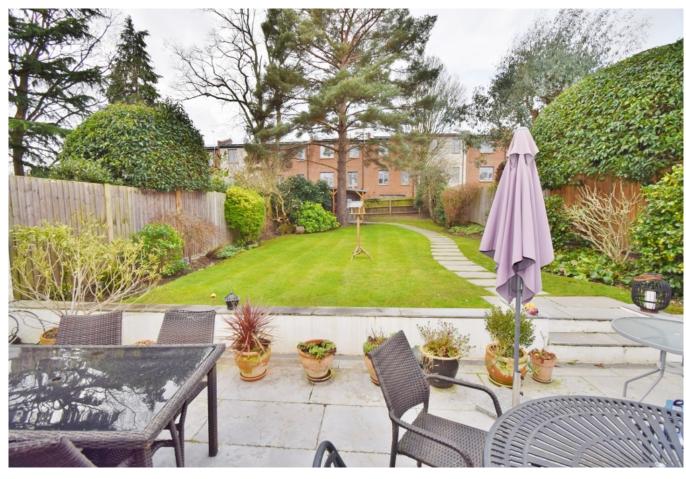

### LOVE LANE, PINNER VILLAGE, MIDDLESEX, HA5 3EX

PRICE....£1,400,000....FREEHOLD

This substantial five double bedroom Edwardian house (2491 sq ft/231.4 sq m) is in the heart of Pinner Village within five minutes' walk of an excellent selection of shops, restaurants and the Metropolitan Line train station (Baker Street within 25 minutes). The house is also within the current catchment area (within 10 minutes' walk) of 'Ofsted Outstanding' West Lodge Primary School. A spacious entrance hall leads to the 17' square living room with feature fireplace and wood flooring. The substantial 30' x 28' family/kitchen and dining room has underfloor heating, a luxury fitted kitchen with a central workstation/breakfast bar and floor to ceiling sliding glass doors overlooking the garden. There is a separate utility room, cloakroom and a games room/home office. The 24' master bedroom has the benefit of a walk-in dressing room with an extensive range of fitted wardrobes. There are two further double bedrooms and a family bathroom on the first floor. Bedroom four has a walk-in wardrobe and the fifth bedroom has an en-suite bathroom. Outside there is a large west facing garden with a paved patio and main lawn area. To the rear is a versatile summer house with power and light and a wood burning stove. The front offers off street parking for two cars and a secure bike shed. The house has the benefit of being offered with no upper chain.