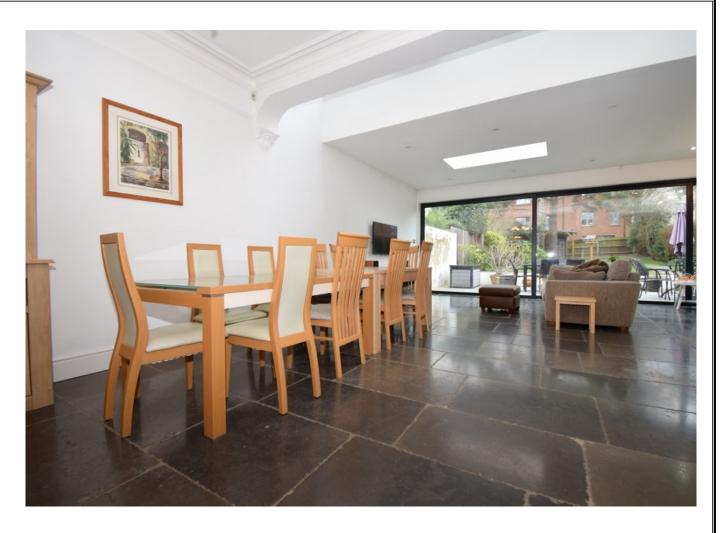

### LOVE LANE, PINNER VILLAGE, MIDDLESEX, HA5 3EX

PRICE....£1,400,000....FREEHOLD

This substantial five double bedroom Edwardian house (2491 sq ft/231.4 sq m) is in the heart of Pinner Village within five minutes' walk of an excellent selection of shops, restaurants and the Metropolitan Line train station (Baker Street within 25 minutes). The house is also within the current catchment area (within 10 minutes' walk) of 'Ofsted Outstanding' West Lodge Primary School. A spacious entrance hall leads to the 17' square living room with feature fireplace and wood flooring. The substantial 30' x 28' family/kitchen and dining room has underfloor heating, a luxury fitted kitchen with a central workstation/breakfast bar and floor to ceiling sliding glass doors overlooking the garden. There is a separate utility room, cloakroom and a games room/home office. The 24' master bedroom has the benefit of a walk-in dressing room with an extensive range of fitted wardrobes. There are two further double bedrooms and a family bathroom on the first floor. Bedroom four has a walk-in wardrobe and the fifth bedroom has an en-suite bathroom. Outside there is a large west facing garden with a paved patio and main lawn area. To the rear is a versatile summer house with power and light and a wood burning stove. The front offers off street parking for two cars and a secure bike shed. The house has the benefit of being offered with no upper chain.