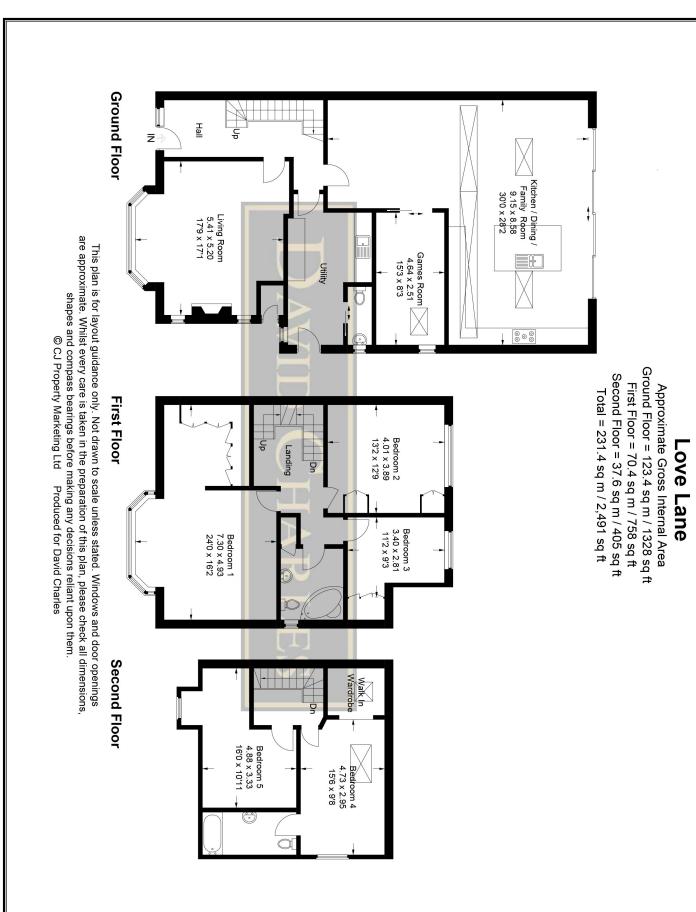

### LOVE LANE, PINNER VILLAGE, MIDDLESEX, HA5 3EX

PRICE....£1,400,000....FREEHOLD

This substantial five double bedroom Edwardian house (2491 sq ft/231.4 sq m) is in the heart of Pinner Village within five minutes' walk of an excellent selection of shops, restaurants and the Metropolitan Line train station (Baker Street within 25 minutes). The house is also within the current catchment area (within 10 minutes' walk) of 'Ofsted Outstanding' West Lodge Primary School. A spacious entrance hall leads to the 17' square living room with feature fireplace and wood flooring. The substantial 30' x 28' family/kitchen and dining room has underfloor heating, a luxury fitted kitchen with a central workstation/breakfast bar and floor to ceiling sliding glass doors overlooking the garden. There is a separate utility room, cloakroom and a games room/home office. The 24' master bedroom has the benefit of a walk-in dressing room with an extensive range of fitted wardrobes. There are two further double bedrooms and a family bathroom on the first floor. Bedroom four has a walk-in wardrobe and the fifth bedroom has an en-suite bathroom. Outside there is a large west facing garden with a paved patio and main lawn area. To the rear is a versatile summer house with power and light and a wood burning stove. The front offers off street parking for two cars and a secure bike shed. The house has the benefit of being offered with no upper chain.