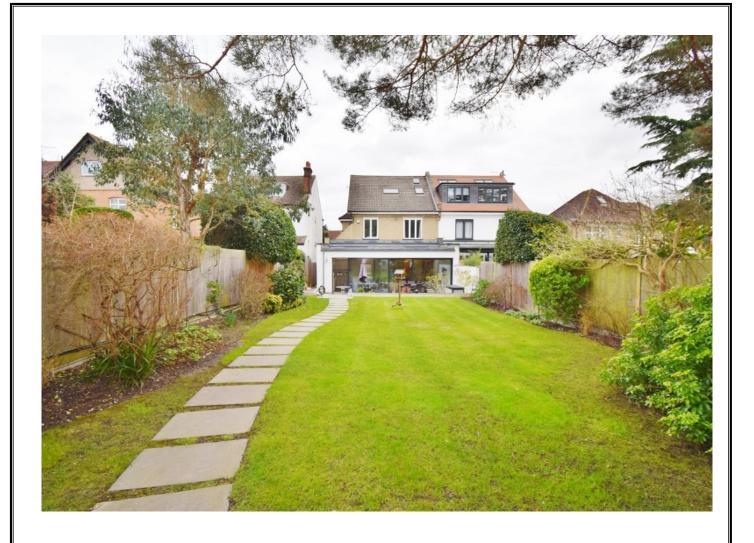

### LOVE LANE, PINNER VILLAGE, MIDDLESEX, HA5 3EX

PRICE....£1,400,000....FREEHOLD

This substantial five double bedroom Edwardian house (2491 sq ft/231.4 sq m) is in the heart of Pinner Village within five minutes' walk of an excellent selection of shops, restaurants and the Metropolitan Line train station (Baker Street within 25 minutes). The house is also within the current catchment area (within 10 minutes' walk) of 'Ofsted Outstanding' West Lodge Primary School. A spacious entrance hall leads to the 17' square living room with feature fireplace and wood flooring. The substantial 30' x 28' family/kitchen and dining room has underfloor heating, a luxury fitted kitchen with a central workstation/breakfast bar and floor to ceiling sliding glass doors overlooking the garden. There is a separate utility room, cloakroom and a games room/home office. The 24' master bedroom has the benefit of a walk-in dressing room with an extensive range of fitted wardrobes. There are two further double bedrooms and a family bathroom on the first floor. Bedroom four has a walk-in wardrobe and the fifth bedroom has an en-suite bathroom. Outside there is a large west facing garden with a paved patio and main lawn area. To the rear is a versatile summer house with power and light and a wood burning stove. The front offers off street parking for two cars and a secure bike shed. The house has the benefit of being offered with no upper chain.