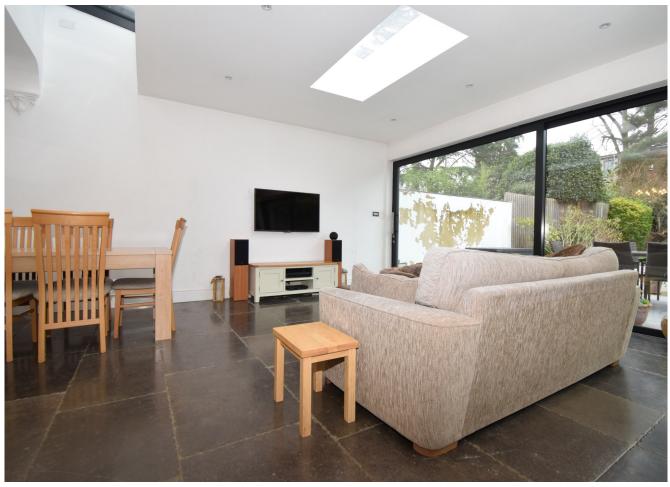

### LOVE LANE, PINNER VILLAGE, MIDDLESEX, HA5 3EX

PRICE....£1,400,000....FREEHOLD

This substantial five double bedroom Edwardian house (2491 sq ft/231.4 sq m) is in the heart of Pinner Village within five minutes' walk of an excellent selection of shops, restaurants and the Metropolitan Line train station (Baker Street within 25 minutes). The house is also within the current catchment area (within 10 minutes' walk) of 'Ofsted Outstanding' West Lodge Primary School. A spacious entrance hall leads to the 17' square living room with feature fireplace and wood flooring. The substantial 30' x 28' family/kitchen and dining room has underfloor heating, a luxury fitted kitchen with a central workstation/breakfast bar and floor to ceiling sliding glass doors overlooking the garden. There is a separate utility room, cloakroom and a games room/home office. The 24' master bedroom has the benefit of a walk-in dressing room with an extensive range of fitted wardrobes. There are two further double bedrooms and a family bathroom on the first floor. Bedroom four has a walk-in wardrobe and the fifth bedroom has an en-suite bathroom. Outside there is a large west facing garden with a paved patio and main lawn area. To the rear is a versatile summer house with power and light and a wood burning stove. The front offers off street parking for two cars and a secure bike shed. The house has the benefit of being offered with no upper chain.