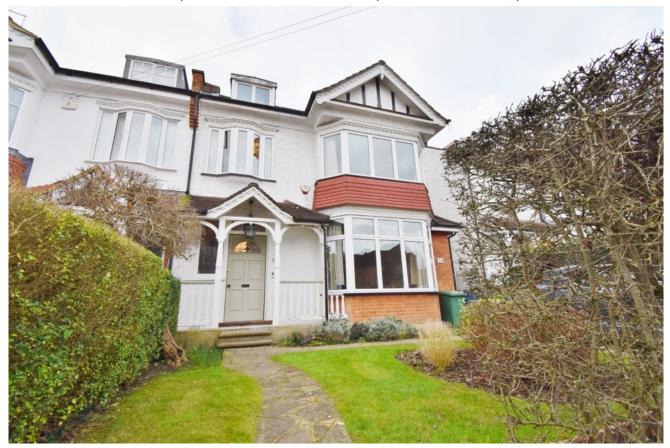

### LOVE LANE, PINNER VILLAGE, MIDDLESEX, HA5 3EX

PRICE....£1,400,000....FREEHOLD

This substantial five double bedroom Edwardian house (2491 sq ft/231.4 sq m) is in the heart of Pinner Village within five minutes' walk of an excellent selection of shops, restaurants and the Metropolitan Line train station (Baker Street within 25 minutes). The house is also within the current catchment area (within 10 minutes' walk) of 'Ofsted Outstanding' West Lodge Primary School. A spacious entrance hall leads to the 17' square living room with feature fireplace and wood flooring. The substantial 30' x 28' family/kitchen and dining room has underfloor heating, a luxury fitted kitchen with a central workstation/breakfast bar and floor to ceiling sliding glass doors overlooking the garden. There is a separate utility room, cloakroom and a games room/home office. The 24' master bedroom has the benefit of a walk-in dressing room with an extensive range of fitted wardrobes. There are two further double bedrooms and a family bathroom on the first floor. Bedroom four has a walk-in wardrobe and the fifth bedroom has an en-suite bathroom. Outside there is a large west facing garden with a paved patio and main lawn area. To the rear is a versatile summer house with power and light and a wood burning stove. The front offers off street parking for two cars and a secure bike shed. The house has the benefit of being offered with no upper chain.