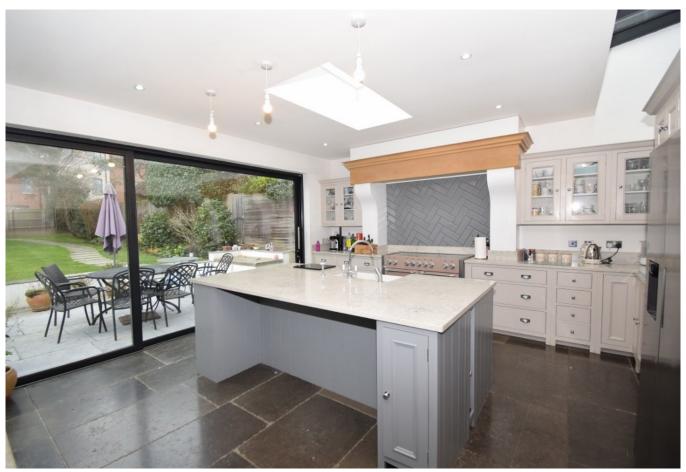

### LOVE LANE, PINNER VILLAGE, MIDDLESEX, HA5 3EX

PRICE....£1,400,000....FREEHOLD

This substantial five double bedroom Edwardian house (2491 sq ft/231.4 sq m) is in the heart of Pinner Village within five minutes' walk of an excellent selection of shops, restaurants and the Metropolitan Line train station (Baker Street within 25 minutes). The house is also within the current catchment area (within 10 minutes' walk) of 'Ofsted Outstanding' West Lodge Primary School. A spacious entrance hall leads to the 17' square living room with feature fireplace and wood flooring. The substantial 30' x 28' family/kitchen and dining room has underfloor heating, a luxury fitted kitchen with a central workstation/breakfast bar and floor to ceiling sliding glass doors overlooking the garden. There is a separate utility room, cloakroom and a games room/home office. The 24' master bedroom has the benefit of a walk-in dressing room with an extensive range of fitted wardrobes. There are two further double bedrooms and a family bathroom on the first floor. Bedroom four has a walk-in wardrobe and the fifth bedroom has an en-suite bathroom. Outside there is a large west facing garden with a paved patio and main lawn area. To the rear is a versatile summer house with power and light and a wood burning stove. The front offers off street parking for two cars and a secure bike shed. The house has the benefit of being offered with no upper chain.