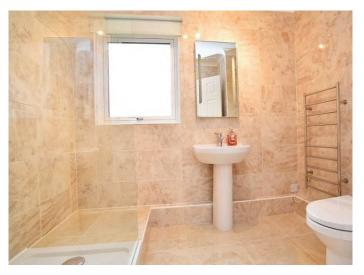

#### SHOWER ROOM

A modern white suite with WC, washbasin and large walk-in shower. Heated towel rail, fully tiled walls and floor and window to front.