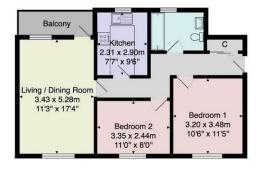

Tenure - Leasehold

Council Tax Band - C

Total Area: 60.6 m<sup>2</sup> ... 652 ft<sup>2</sup> (excluding balcony) All measurements are approximate and for display purposes only. No liability is accepted by either the agency or Box Property Solutions Ltd as to the exact measurements of the rooms. Box Property Solutions Ltd retains the copyright on this plan and allows agents to use it with agreed permission.