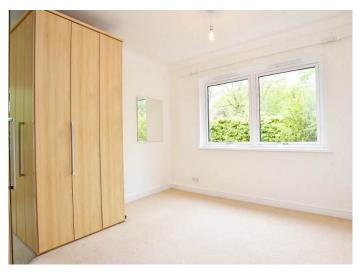

#### **BEDROOM 1**

A double bedroom with windows to rear. Fitted wardrobes.

#### **BEDROOM 2**

A further double bedroom with windows to rear.