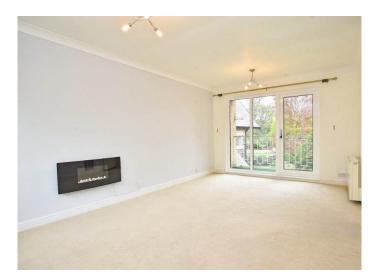

#### SECOND FLOOR SITTING ROOM

A spacious reception room with wall-mounted electric fire, windows to rear and front and a glazed door leads to a **PRIVATE BALCONY**.

#### OUTSIDE

The property has the advantage of a private balcony which is accessed via a glazed door from the sitting room. There are communal gardens for the use of all residents and there is a **SINGLE GARAGE**.