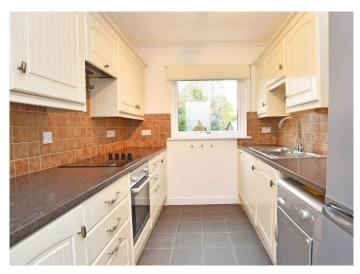

### KITCHEN

With a range of modern wall and base units with electric hob and oven. Fridge / freezer, tumble dryer and integrated washing machine.