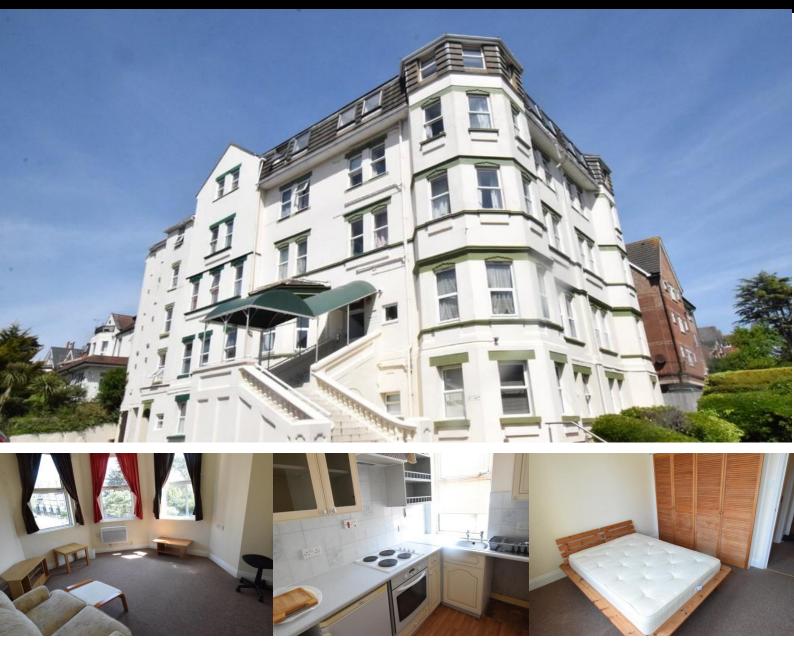

## Carlton Court, 428 Christchurch Road, Bournemouth, BH1 4AY

1 Bedroom

## **Description:**

BOSCOMBE GARDENS – A FURNISHED one bedroom 2<sup>nd</sup> floor flat (LIFT) in a great location opposite Boscombe Gardens and within a short walk of the seafront. ONE DOUBLE BEDROOM; good size lounge/diner; kitchen with electric oven/hob, fridge with freezer compartment, and washing machine; bathroom with shower facility. Electric heating and double glazing. PARKING IS ON A FIRST COME, FIRST SERVED BASIS. A bright and spacious property in a nice location. FULLY MANAGED. AVAILABLE 15/04/2024.