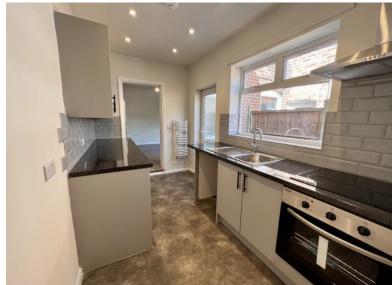

LOUNGE 12' 4" x 10' 11" (3.76m x 3.35m)

DINING ROOM 12' 0" x 12' 4" (3.66m x 3.77m plus door recess)

KITCHEN 11' 9" x 6' 4" (3.59 m x 1.95m)

BATHROOM 6' 4" x 6' 6" (1.95m x 1.99m)

BEDROOM ONE 11' 0" x 12' 0" (3.37m x 3.68m)