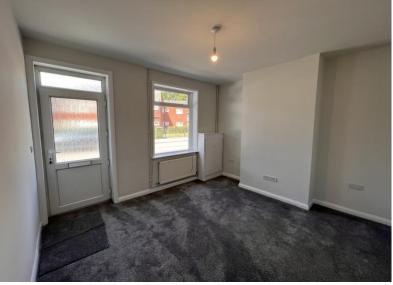

LOUNGE 12' 4" x 10' 11" (3.76m x 3.35m)

DINING ROOM 12' 0" x 12' 4" (3.66m x 3.77m plus door recess)

KITCHEN 11' 9" x 6' 4" (3.59 m x 1.95m)

BATHROOM 6' 4" x 6' 6" (1.95m x 1.99m)

BEDROOM ONE 11' 0" x 12' 0" (3.37m x 3.68m)