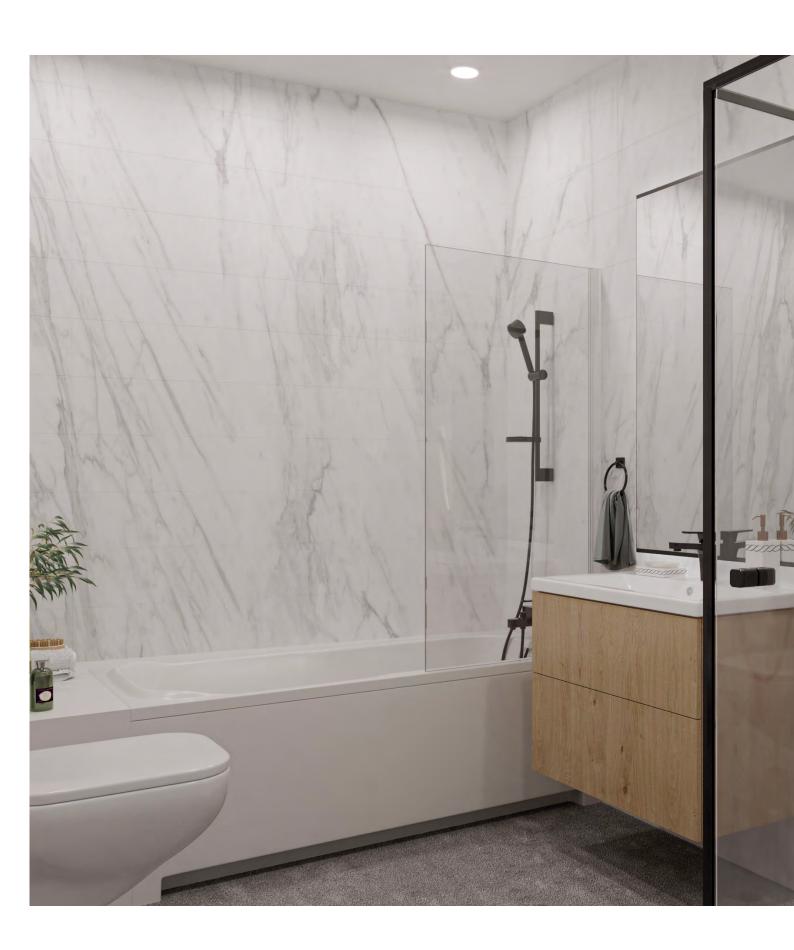

#### **BATHROOMS**

| Fully porcelain tiled with brushed steel trims           |
|----------------------------------------------------------|
| Black towel radiators                                    |
| Downlighters                                             |
| Roca wc's and push plates                                |
| Wall hung vanity/sink unit with 2 drawers                |
| Wall hung mirror above vanity unit with illumination and |
| demisting pad                                            |
| Shaver point                                             |
| Designer black shower/over bath screen                   |
| Downlighters                                             |
|                                                          |
|                                                          |
|                                                          |
|                                                          |