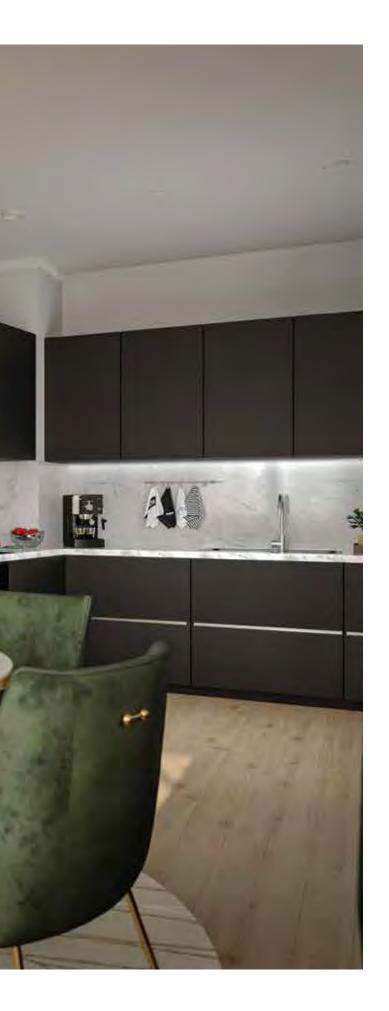

#### **KITCHENS**

| Mereway Trend fully fitted kitchen                  |
|-----------------------------------------------------|
| Soft close doors and drawers on all cabinets        |
| Marble composite worktops and full splashbacks      |
| LED integrated lighting for all wall units          |
| Zanussi integrated single oven                      |
| Zanussi integrated microwave or combi oven          |
| Zanussi ceramic hob                                 |
| Indesit integrated extractor                        |
| Downlighters                                        |
| LVT Layered heavy domestic 100% carefree wood plank |
| Indesit integrated dishwasher                       |
| Indesit integrated fridge freezer                   |
|                                                     |
|                                                     |