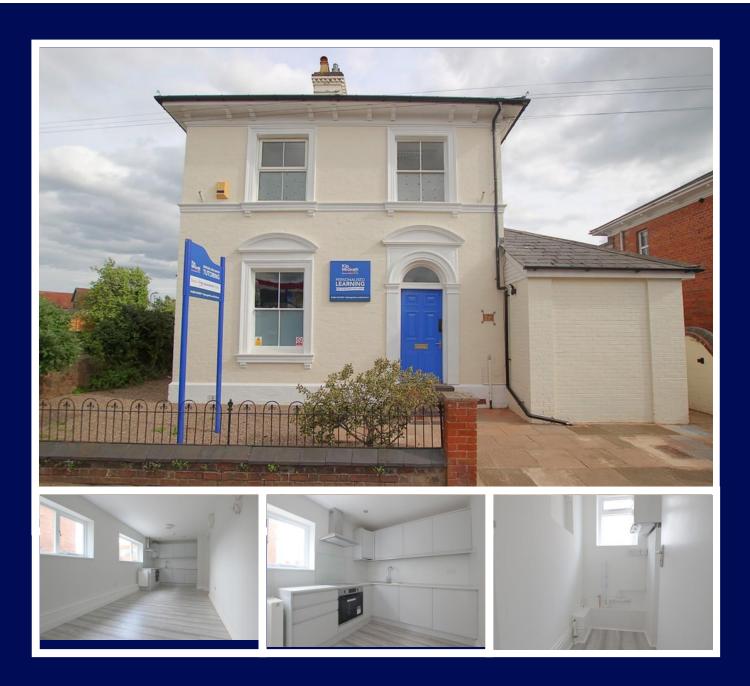

# Apartment 2, Parsons Corner, 172 Worcester Road, Malvern, WR14 1AG

A ground floor two bedroom apartment situated in a convenient position in the heart of Malvern Link close to shops and a mainline railway station. The property is fully refurbished throughout and is bright and modern. Please enquire today to avoid missing out. EPC C

### Property Location

Situated in the heart of the popular suburb of Malvern Link very convenient for all the shops and amenities it has to offer. It is striking distance from Malvern Link railway station with a direct link to London. Great Malvern with further shops and amenities including a Waitrose supermarket and the renowned Malvern theatres is a short drive away. Directions: From our offices proceed along Worcester Road heading out of Malvern town. The building can be found to the left hand side after the co - op.

## Property Details

A ground floor two bedroom apartment situated in a convenient position in the heart of Malvern Link close to shops and a mainline railway station. The property is fully refurbished throughout and is bright and modern. Please enquire today to avoid missing out. EPC C