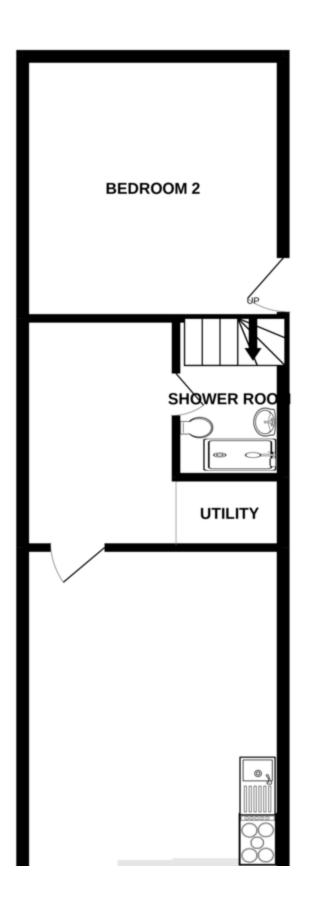

ROOM MEASUREMENTS Bed 1 - 16 10 by 9 00 Bed 2 -11 10 by 9 02 Shower room - 8 07 by 3 11 Utility- 4 11 by 3 03 Lounge/ kitchen - 21 10 by 9 00 Hall - 13 07 by 4 07

| Important Information   |                                                               |
|-------------------------|---------------------------------------------------------------|
| Rent                    | £800 pcm                                                      |
| Deposit                 | £923.07                                                       |
| Council Tax Band        |                                                               |
| Furnished               | Unfurnished                                                   |
| Expected available date | 27th May 2022                                                 |
| Pets                    | Some of our landlord do not allow pet(s).                     |
|                         | Please note, where permitted, additional rent will be charged |
|                         | depending upon the type, size and number of pet(s).           |
|                         | It is important that you check with us that your pet(s) would |
|                         | be acceptable and to confirm the revised rent due per month,  |
|                         | prior to making an application.                               |

Please contact your local office for further information regarding this property.

GROUND FLOOR 470 sq.ft. (43.7 sq.m.) approx.

%epcGraph\_c\_1\_400%