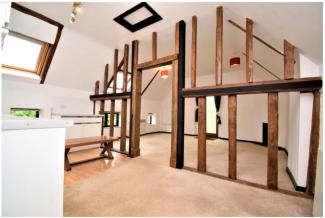

### Some details

Situated within the rural setting of Stratford Hills inside the popular village of Stratford St Mary, is this first floor one bedroom maisonette with exposed beams and offering off-road parking. The front door leads directly into the living rooms, with beams separating it from the kitchen. The kitchen is complete with electric cooker and under-counter fridge, with a walkway leading through to both the bedroom and shower room. This property is offered unfurnished and is available from early June.

#### Living room

16' 3" x 12' 3" (4.95m x 3.73m)