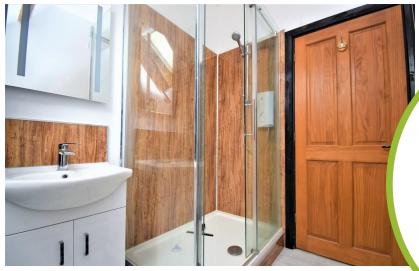

#### Rear hallway

Doors leading to the bedroom and shower room. Airing cupboard with space and plumbing for a washing machine.