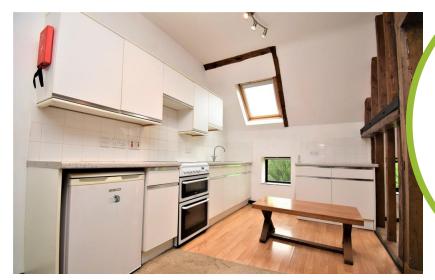

#### Kitchen

16' 2"  $\times$  8' 1" (4.93m  $\times$  2.46m) Base and eye-level units with electric cooker and under-counter fridge.