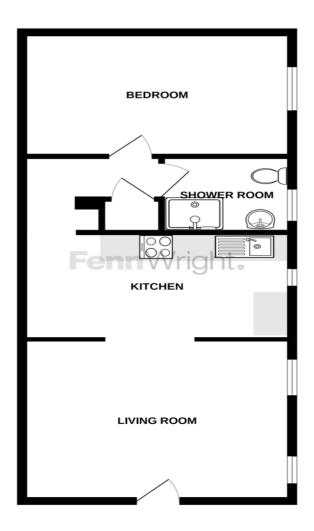

#### Viewina

To make an appointment to view this property please call us on 01206 764499.

TOTAL FLOOR AREA: 560 sq.ft. (52.1 sq.m.) approx

To find out more or book a viewing