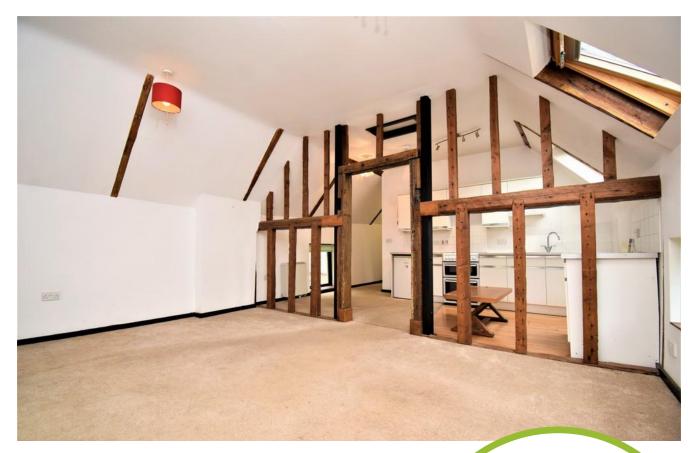

### Some details

Situated within the rural setting of Stratford Hills inside the popular village of Stratford St Mary, is this first floor one bedroom maisonette with exposed beams and offering off-road parking. The front door leads directly into the living rooms, with beams separating it from the kitchen. The kitchen is complete with electric cooker and under-counter fridge, with a walkway leading through to both the bedroom and shower room. This property is offered unfurnished and is available from early June.

#### Living room

16' 3" x 12' 3" (4.95m x 3.73m)

#### Kitchen

16' 2"  $\times$  8' 1" (4.93m  $\times$  2.46m) Base and eye-level units with electric cooker and under-counter fridge.