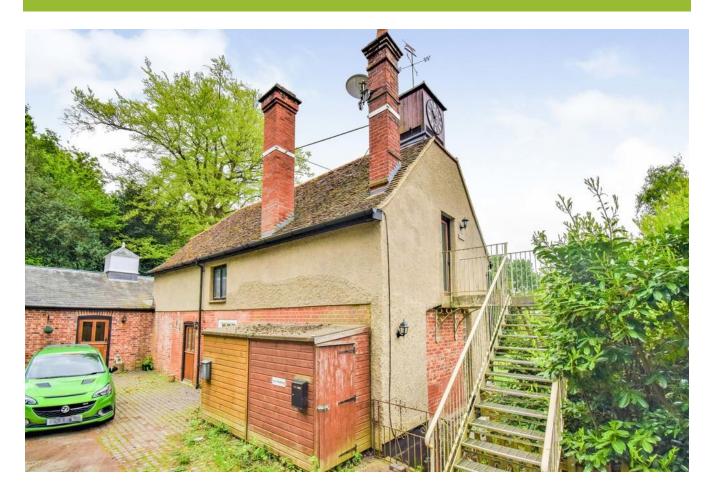

# Fenn Wright.

Billys Lane, Stratford Hills, Stratford St Mary, Colchester, CO7 6PW

To Let
Unfurnished
£695pcm

- 1 bedroom
- 1 reception room
- 1 bathroom

A one bedroom first floor maisonette benefitting from a rural setting, situated on the edge of Constable Country in the popular village of Stratford St Mary.

### Some details

Situated within the rural setting of Stratford Hills inside the popular village of Stratford St Mary, is this first floor one bedroom maisonette with exposed beams and offering off-road parking. The front door leads directly into the living rooms, with beams separating it from the kitchen. The kitchen is complete with electric cooker and under-counter fridge, with a walkway leading through to both the bedroom and shower room. This property is offered unfurnished and is available from early June.