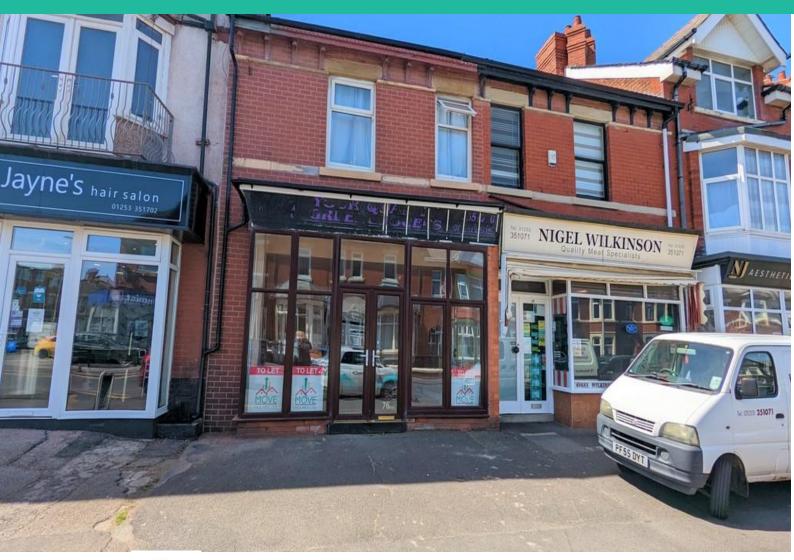

## **Shop, 76 Holmfield Road, North Shore**

Blackpool, FY2 9RS

LARGE RETAIL PREMISES FOR LEASE

£595 pcm

A1/A2 RETAIL & FINANCIAL/PROFESSIONAL SERVICES

EPC Rating '54'

- MODERN KITCHEN AREA
- GREAT LOCATION LOTS OF FOOT TRAFFIC

Shop, 76 Holmfield Road, Blackpool, FY2 9RS

## **Property Description**

Move Holmes are pleased to offer this large retail unit for lease. The property would suit a number of uses and is situated on a popular road close to the promenade.

Accommodation comprising large front shop area with steps up to another large room, WC facilities and kitchen area to the rear. Available now.