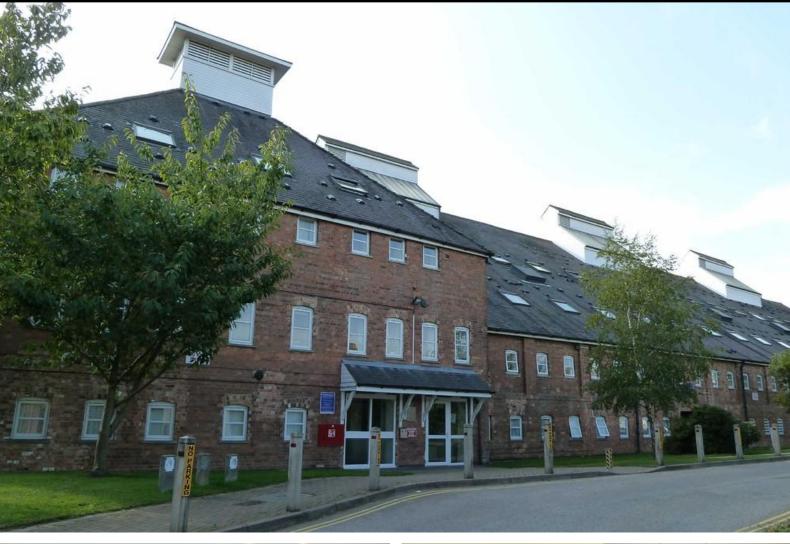

The Maltings, Swiss Terrace, King's Lynn

- STUDIO FLAT
- PARKING
- CLOSE TO TOWN AND QEH
- AVAILABLE JUNE

## £500 pcm

Deposit: £575 Council Tax Band: A Type: Part Furnished Property Reference: 1968 Landlord Requirment: No smokers

Brittons are delighted to offer to let this first floor STUDIO FLAT with parking for one car and visitors parking area. Close to the town centre and Hospital. The property comprises entrance hallway, lounge/bedroom, fitted kitchen and bathroom. This property will be available from June. VIRTUAL TOUR AVAILABLE.