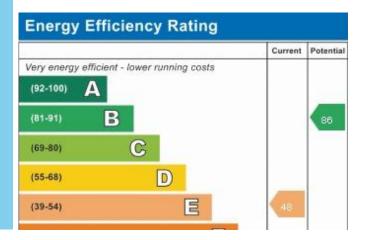

## **Chorlton Road, Birches Head**

2 Bedrooms, 1 Bathroom, Mid terraced house

£700 pcm

## Chorlton Road, Birches Head

Mid terraced house, 2 bedroom, 1 bathroom

£700 pcm

Date available: 18th January 2025

Deposit: £807 Unfurnished

Council Tax band: A

- Mid terraced house
- 2 Reception rooms
- Kitchen
- Bathroom
- 2 Bedrooms
- Sought after area
- Council tax band A