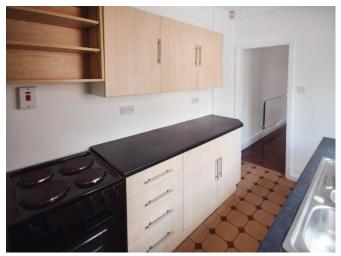

## Chorlton Road, Birches Head

Mid terraced house, 2 bedroom, 1 bathroom

£700 pcm

Date available: 18th January 2025

Deposit: £807 Unfurnished

Council Tax band: A

- Mid terraced house
- 2 Reception rooms
- Kitchen
- Bathroom
- 2 Bedrooms
- Sought after area
- Council tax band A