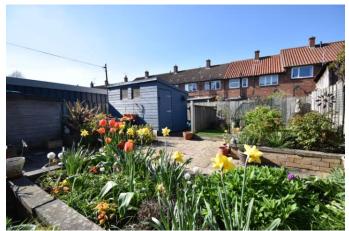

Externally the front of the property is accessed via double gates leading to a parking area and a front garden with an established tree. There is access down the side of the property to the rear garden which has a number of seating areas. There is a garden shed and mature planted boarders all enclosed within a fence boundary.