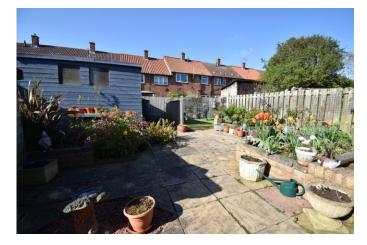

Externally the front of the property is accessed via double gates leading to a parking area and a front garden with an established tree. There is access down the side of the property to the rear garden which has a number of seating areas. There is a garden shed and mature planted boarders all enclosed within a fence boundary.