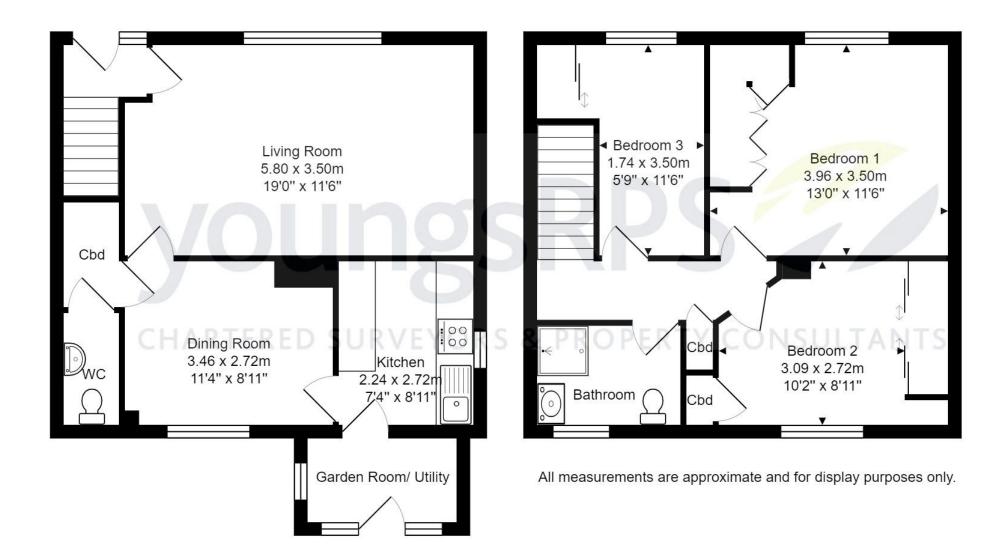

- 3 Bedroom Semi-Detached Home
- Convenient location for the centre of town
- Off street parking
- Front and Rear gardens
- Spacious proportions

Youngs - Northallerton 01609 773004

DESCRIPTION A superb semi-detached home offering well proportioned living accommodation comprising a spacious living room to the front and a kitchen with separate dining room to the rear. There is also a useful understairs cupboard, WC and an extension to the rear providing a versatile space which could be used as either a garden room or a utility area if required. Upstairs, the property benefits from three bedrooms, all with built in wardrobes. Bedroom 2 has a cupboard which houses a modern gas combi boiler. The Bathroom is tiled with a suite comprising a close coupled WC, wash basin and a shower.