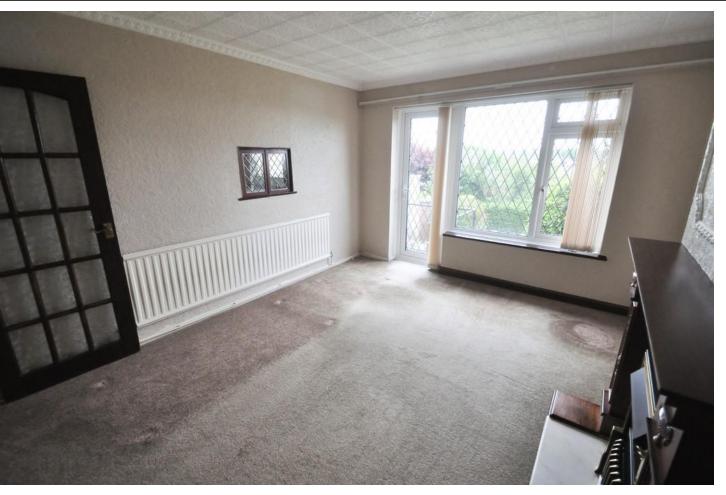

#### **BEDROOM ONE**

14' 5"  $\times$  9'  $\times$  10" (4.4 m  $\times$  3.0 m) Lead light double glazed window to the front with stained glass lead light fanlights. Radiator. Fitted wardrobes bed recess and dressing table unit.

#### BEDROOM TWO

11' 9"  $\times$  10' 5" (3.6m  $\times$  3.2m) Lead light double glazed bay window to the front with stained glass lead light fanlights.

Radiator. Fitted wardrobes bed recess and a dressing table unit. Coving.