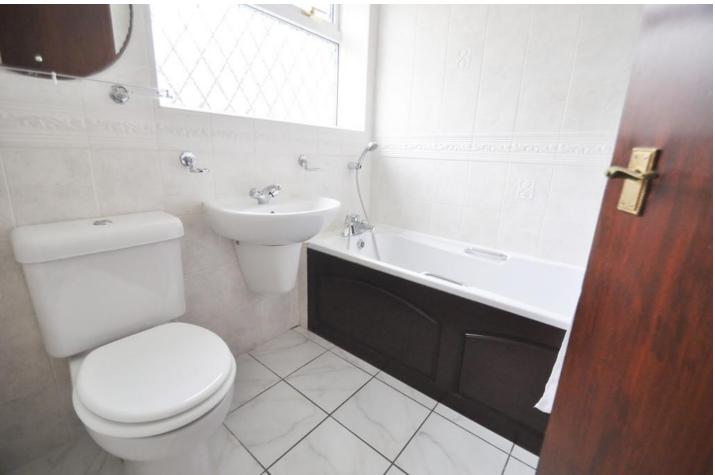

## BATHROOM

With a white 3 piece suite comprising a low level wc wash hand basin and a panelled bath with a mixer tap and shower attachment as well as an independent shower over the bath. Heated towel rail. Fully tiled to all visible walls and floor.