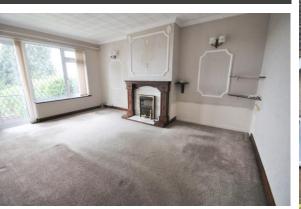

#### LOUNGE

15' 1"  $\times$  11' 1" (4.6m  $\times$  3.4m) A lead light double glazed door and window overlook the rear garden offering distant views over the rooftops. Feature wood fire surround with an electric coal effect fire. Two wall light points. Radiator. Coving.