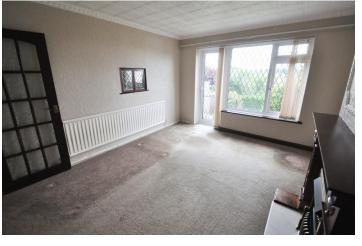

#### LOUNGE

15' 1"  $\times$  11' 1" (4.6m  $\times$  3.4m) A lead light double glazed door and window overlook the rear garden offering distant views over the rooftops. Feature wood fire surround with an electric coal effect fire. Two wall light points. Radiator. Coving.