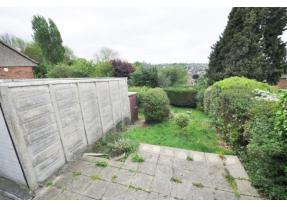

#### **REAR GARDEN**

Approximately 50' mainly laid to lawn with a patio area. Hedge boundaries. Garden shed.