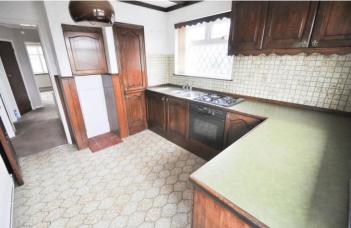

#### KITCHEN

11' 9" x 9' 2" (3.6m x 2.8m) Fitted with a range of units at eye and base level with work surfaces over. One and a half bowl single drainer sink unit with a mixer tap over. 4 ring gas hob and a built under oven. Cupboard housing the gas fired central boiler. Space and plumbing for a washing machine. Lead light double glazed window with views to the rear. Double glazed door leads to the rear garden. Lead light double glazed window to the side. Beams to the ceiling .Radiator.