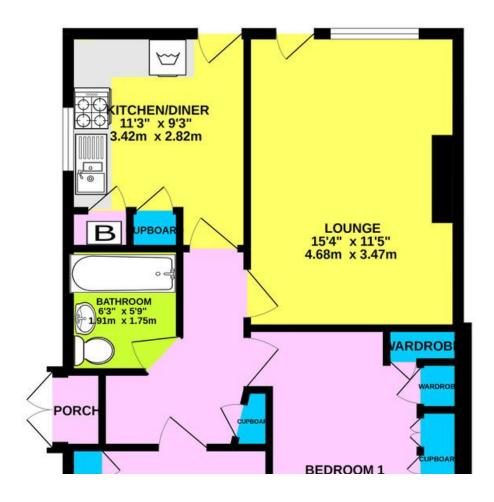

nit.

#### BEDROOM TWO

11' 9"  $\times$  10' 5" (3.6m  $\times$  3.2m) Lead light double glazed bay window to the front with stained glass lead light fanlights.







Radiator. Fitted wardrobes bed recess and a dressing table unit. Coving.

## BATHROOM

With a white 3 piece suite comprising a low level wc wash hand basin and a panelled bath with a mixer tap and shower attachment as well as an independent shower over the bath. Heated towel rail. Fully tiled to all visible walls and floor.

## GARAGE

With an up and over door. Approached via an independent driveway.

#### **REAR GARDEN**

Approximately 50' mainly laid to lawn with a patio area. Hedge boundaries. Garden shed.

## TENURE FREEHOLD

Council Tax Band C Rochford District Council

## GROUND FLOOR 653 sq.ft. (60.7 sq.m.) approx.