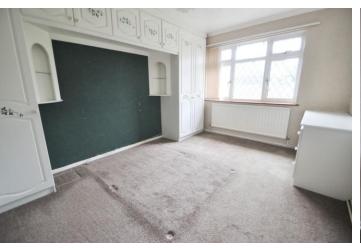

#### **BEDROOM ONE**

14' 5"  $\times$  9'  $\times$  10" (4.4 m  $\times$  3.0 m) Lead light double glazed window to the front with stained glass lead light fanlights. Radiator. Fitted wardrobes bed recess and dressing table unit.

#### BEDROOM TWO

11' 9"  $\times$  10' 5" (3.6m  $\times$  3.2m) Lead light double glazed bay window to the front with stained glass lead light fanlights.

Radiator. Fitted wardrobes bed recess and a dressing table unit. Coving.