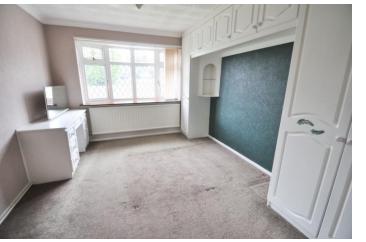

#### **BEDROOM ONE**

14' 5"  $\times$  9'  $\times$  10" (4.4 m  $\times$  3.0 m) Lead light double glazed window to the front with stained glass lead light fanlights. Radiator. Fitted wardrobes bed recess and dressing table unit.

#### BEDROOM TWO

11' 9"  $\times$  10' 5" (3.6m  $\times$  3.2m) Lead light double glazed bay window to the front with stained glass lead light fanlights.

Radiator. Fitted wardrobes bed recess and a dressing table unit. Coving.