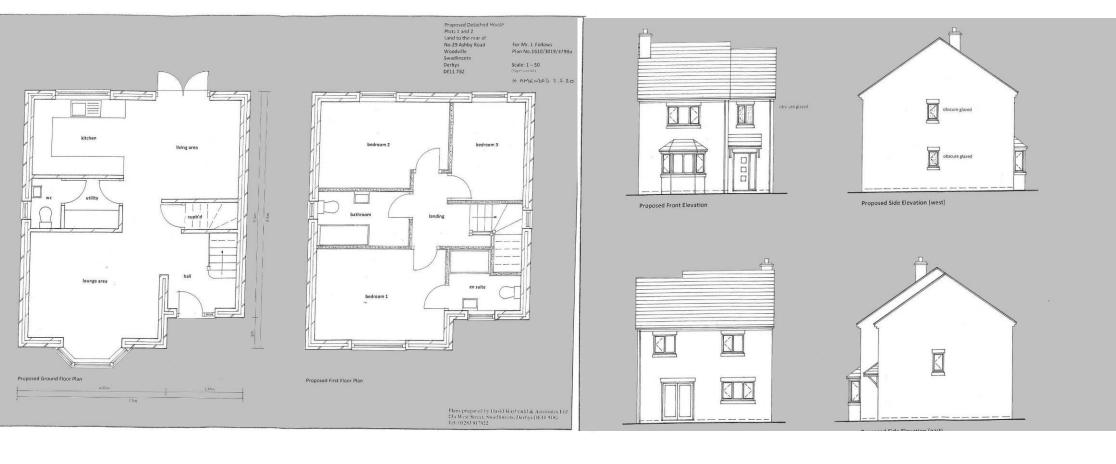

### Ashby Road

Woodville, Swadlincote, DE11 7BZ £350,000

A fabulous and exciting opportunity to purchase two individual building plots with Planning Permission for two detached three bedroom homes alongside the existing detached dormer bungalow of over 1400 sq.ft. An excellent chance for a developer to a cquire not one but two individual building plots for detached three bedroom, two bathroom dwellings. Planning Permission was granted by South Derbyshire District Council, planning ref: 9/2017/0623, 4th February 2020.

#### Aintree - Existing Dwelling

This detached dormer bungalow is deceptive in appearance, extending to a round 1444 sq.ft or the reabouts. On the ground floor you will find an entrance porch, reception hallway, a spacious feature open planlounge/dining room, a breakfast kitchen with utility room off, conservatory room alongside a spacious ground floor bathroom with a separate shower in addition to a ground floor double bedroom. On the first floor there are two bedrooms and a separate WC.

43.25 ft<sup>2</sup> 4.02 m<sup>2</sup>

(1) Excluding balconies and terraces

Reduced headroom (below 1.5m/4.92ft)

While every attempt has been made to ensure accuracy, all measurements are approximate, not to scale. This floor plan is for illustrative purposes only.