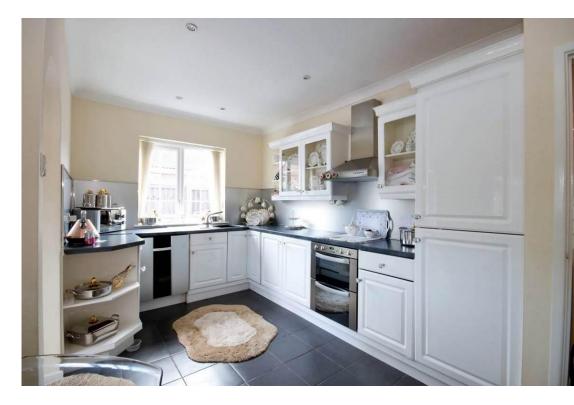

#### Aintree - Existing Dwelling

This detached dormer bungalow is deceptive in appearance, extending to a round 1444 sq.ft or the reabouts. On the ground floor you will find an entrance porch, reception hallway, a spacious feature open planlounge/dining room, a breakfast kitchen with utility room off, conservatory room alongside a spacious ground floor bathroom with a separate shower in addition to a ground floor double bedroom. On the first floor there are two bedrooms and a separate WC.