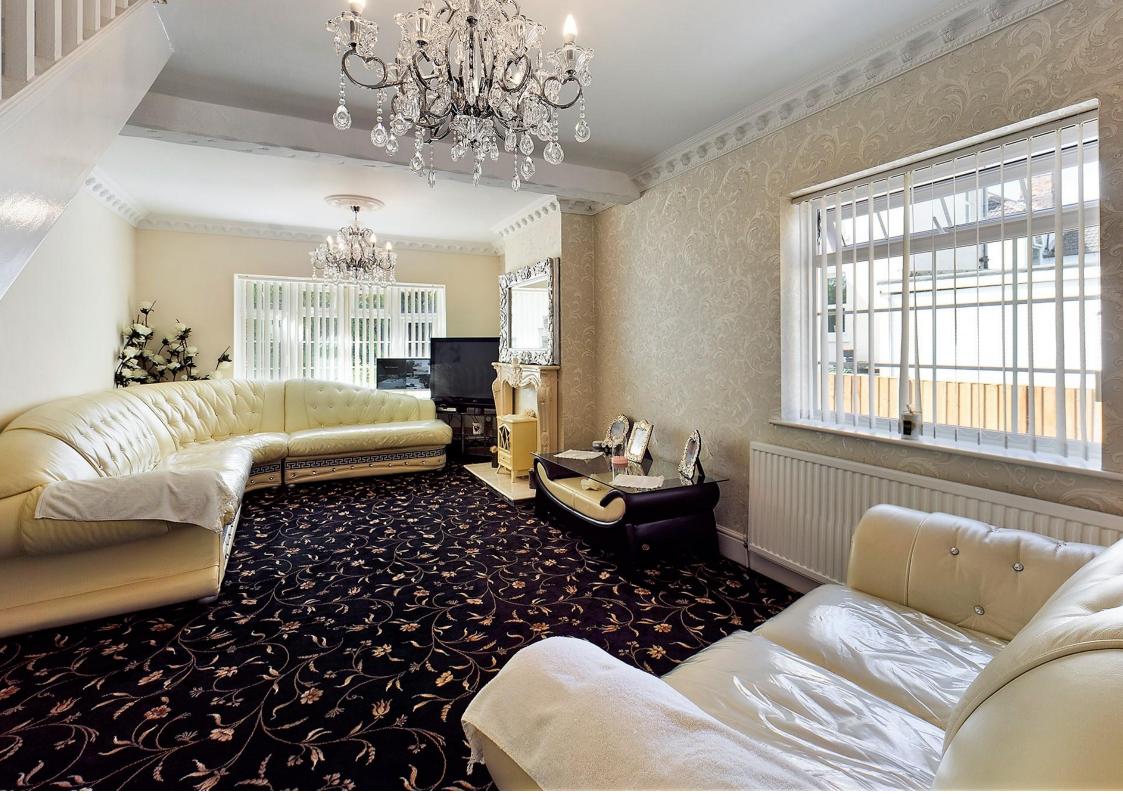

#### Aintree - Existing Dwelling

This detached dormer bungalow is deceptive in appearance, extending to a round 1444 sq.ft or the reabouts. On the ground floor you will find an entrance porch, reception hallway, a spacious feature open planlounge/dining room, a breakfast kitchen with utility room off, conservatory room alongside a spacious ground floor bathroom with a separate shower in addition to a ground floor double bedroom. On the first floor there are two bedrooms and a separate WC.