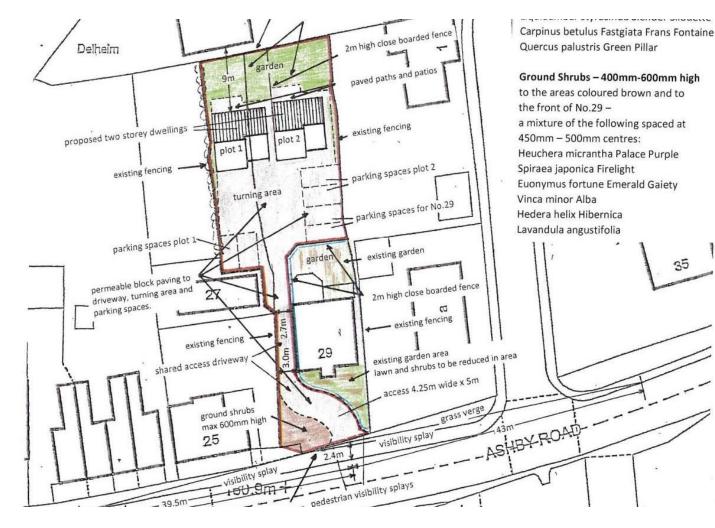

### Ashby Road

Woodville, Swadlincote, DE11 7BZ £350,000

A fabulous and exciting opportunity to purchase two individual building plots with Planning Permission for two detached three bedroom homes alongside the existing detached dormer bungalow of over 1400 sq.ft. An excellent chance for a developer to a cquire not one but two individual building plots for detached three bedroom, two bathroom dwellings. Planning Permission was granted by South Derbyshire District Council, planning ref: 9/2017/0623, 4th February 2020.

We understand from the vendors that footings have been completed for one of the plots and it has been inspected. We advise all interested parties to seek further verification.