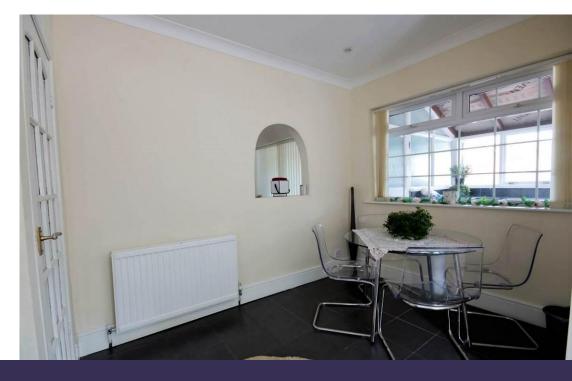

#### Aintree - Existing Dwelling

This detached dormer bungalow is deceptive in appearance, extending to a round 1444 sq.ft or the reabouts. On the ground floor you will find an entrance porch, reception hallway, a spacious feature open planlounge/dining room, a breakfast kitchen with utility room off, conservatory room alongside a spacious ground floor bathroom with a separate shower in addition to a ground floor double bedroom. On the first floor there are two bedrooms and a separate WC.