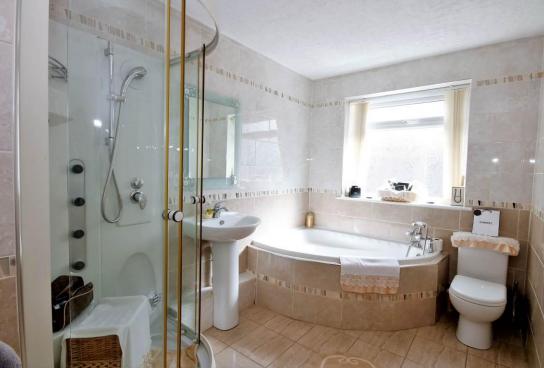

#### Aintree - Existing Dwelling

This detached dormer bungalow is deceptive in appearance, extending to a round 1444 sq.ft or the reabouts. On the ground floor you will find an entrance porch, reception hallway, a spacious feature open planlounge/dining room, a breakfast kitchen with utility room off, conservatory room alongside a spacious ground floor bathroom with a separate shower in addition to a ground floor double bedroom. On the first floor there are two bedrooms and a separate WC.