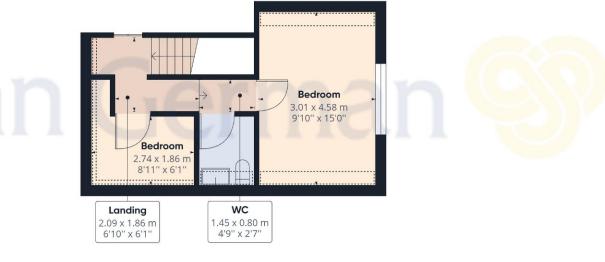

#### Aintree - Existing Dwelling

This detached dormer bungalow is deceptive in appearance, extending to a round 1444 sq.ft or the reabouts. On the ground floor you will find an entrance porch, reception hallway, a spacious feature open planlounge/dining room, a breakfast kitchen with utility room off, conservatory room alongside a spacious ground floor bathroom with a separate shower in addition to a ground floor double bedroom. On the first floor there are two bedrooms and a separate WC.

43.25 ft<sup>2</sup> 4.02 m<sup>2</sup>

(1) Excluding balconies and terraces

Reduced headroom (below 1.5m/4.92ft)

While every attempt has been made to ensure accuracy, all measurements are approximate, not to scale. This floor plan is for illustrative purposes only.