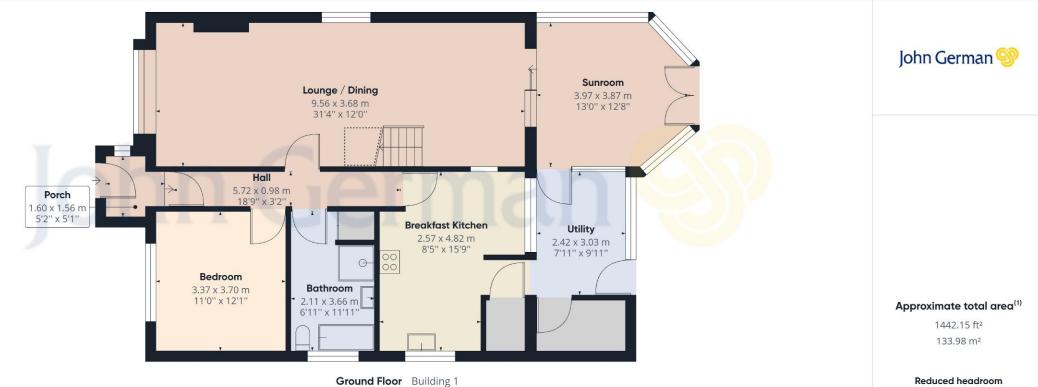

#### Aintree - Existing Dwelling

This detached dormer bungalow is deceptive in appearance, extending to a round 1444 sq.ft or the reabouts. On the ground floor you will find an entrance porch, reception hallway, a spacious feature open planlounge/dining room, a breakfast kitchen with utility room off, conservatory room alongside a spacious ground floor bathroom with a separate shower in addition to a ground floor double bedroom. On the first floor there are two bedrooms and a separate WC.

43.25 ft<sup>2</sup> 4.02 m<sup>2</sup>

(1) Excluding balconies and terraces

Reduced headroom (below 1.5m/4.92ft)

While every attempt has been made to ensure accuracy, all measurements are approximate, not to scale. This floor plan is for illustrative purposes only.