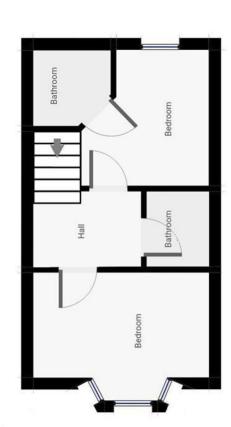

# 25 Grosvenor Road

Paignton, TQ4 5AZ

£875 pcm

- SITTING ROOM
- KITCHEN
- 2 BEDROOMS (1 EN-SUITE)
- BATHROOM
- CLOAKROOM
- SPACIOUS ATTIC STORAGE
- PRIVATE COURTYARD GARDEN
- UNFURNISHED
- EPC-C

This tastefully presented modern TWO BEDROOM TOWNHOUSE has benefitted from redecoration throughout and new carpets whilst also boasting off road parking and a private courtyard garden.