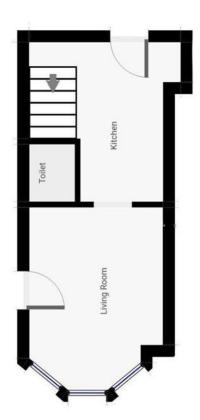

# 25 Grosvenor Road

Paignton, TQ4 5AZ

£875 pcm

- SITTING ROOM
- KITCHEN
- 2 BEDROOMS (1 EN-SUITE)
- BATHROOM
- CLOAKROOM
- SPACIOUS ATTIC STORAGE
- PRIVATE COURTYARD GARDEN
- UNFURNISHED
- EPC-C

This tastefully presented modern TWO BEDROOM TOWNHOUSE has benefitted from redecoration throughout and new carpets whilst also boasting off road parking and a private courtyard garden.