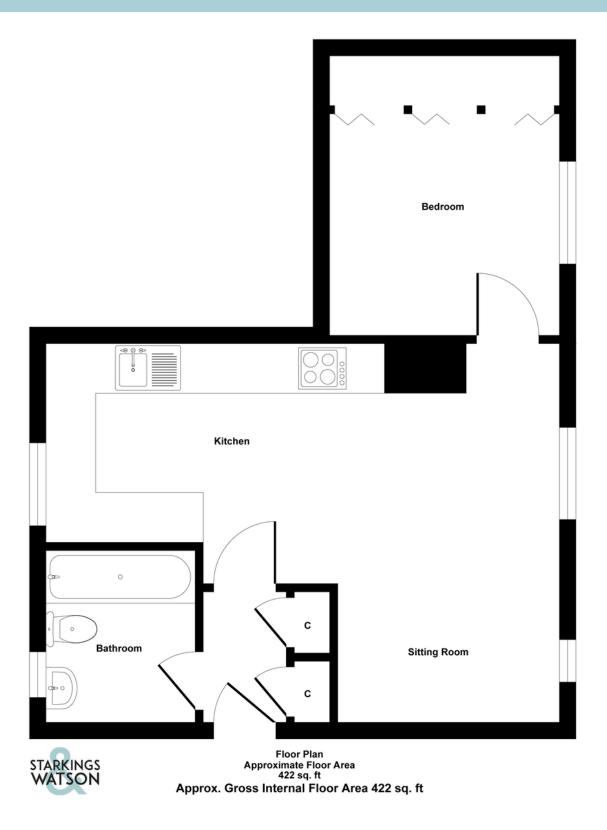

### **ENTRANCE HALL**

Wood effect flooring, radiator, cupboard housing electric fuse box, built-in cloaks storage cupboard, smooth ceiling, doors to:

# **FAMILY BATHROOM**

Three piece suite comprising low level W.C, pedestal hand wash basin, panelled bath with electric shower, tiled splash backs, tiled effect flooring, radiator, uPVC obscure double glazed window to rear, extractor fan, smooth ceiling.

#### **KITCHEN**

11' 2" x 9' 8" Max (3.4m x 2.95m) Fitted range of wall and base level units with complementary rolled edge work surfaces, and inset stainless steel sink and drainer unit with mixer tap, tiled splash backs, space for electric cooker, tiled flooring, space for fridge, freezer and washing machine, radiator, wall mounted gas fired central heating boiler, uPVC double glazed window to rear, USB charging sockets, smooth ceiling with recessed spot lighting, open plan to:

# **SITTING ROOM**

15' 3" x 9' 6" (4.65m x 2.9m) Wood effect flooring, radiator, uPVC double glazed windows to front x2, recessed storage shelving, smooth ceiling, door to:

### **DOUBLE BEDROOM**

11' 3" x 9' 11" Max (3.43m x 3.02m) Wood effect flooring, radiator, uPVC double glazed window to front, built-in range of bedroom furniture, USB charging sockets, smooth ceiling.