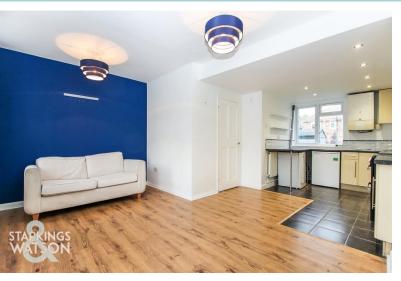

# **SITTING ROOM**

15' 3" x 9' 6" (4.65m x 2.9m) Wood effect flooring, radiator, uPVC double glazed windows to front x2, recessed storage shelving, smooth ceiling, door to:

#### **KITCHEN**

11' 2" x 9' 8" Max (3.4m x 2.95m) Fitted range of wall and base level units with complementary rolled edge work surfaces, and inset stainless steel sink and drainer unit with mixer tap, tiled splash backs, space for electric cooker, tiled flooring, space for fridge, freezer and washing machine, radiator, wall mounted gas fired central heating boiler, uPVC double glazed window to rear, USB charging sockets, smooth ceiling with recessed spot lighting, open plan to: