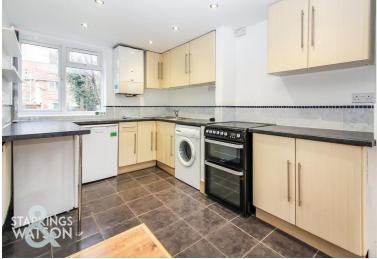

#### **KITCHEN**

11' 2" x 9' 8" Max (3.4m x 2.95m) Fitted range of wall and base level units with complementary rolled edge work surfaces, and inset stainless steel sink and drainer unit with mixer tap, tiled splash backs, space for electric cooker, tiled flooring, space for fridge, freezer and washing machine, radiator, wall mounted gas fired central heating boiler, uPVC double glazed window to rear, USB charging sockets, smooth ceiling with recessed spot lighting, open plan to: