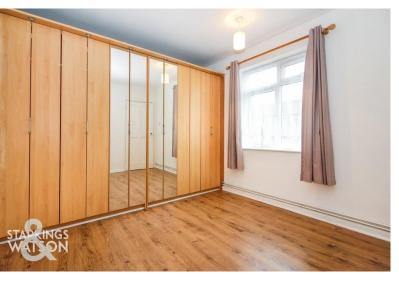

### **DOUBLE BEDROOM**

11' 3" x 9' 11" Max (3.43m x 3.02m) Wood effect flooring, radiator, uPVC double glazed window to front, built-in range of bedroom furniture, USB charging sockets, smooth ceiling.