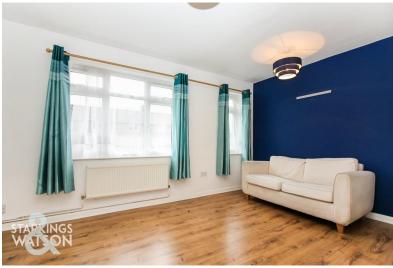

# **SITTING ROOM**

15' 3" x 9' 6" (4.65m x 2.9m) Wood effect flooring, radiator, uPVC double glazed windows to front x2, recessed storage shelving, smooth ceiling, door to: