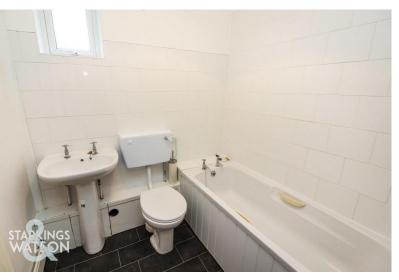

# **FAMILY BATHROOM**

Three piece suite comprising low level W.C, pedestal hand wash basin, panelled bath with electric shower, tiled splash backs, tiled effect flooring, radiator, uPVC obscure double glazed window to rear, extractor fan, smooth ceiling.