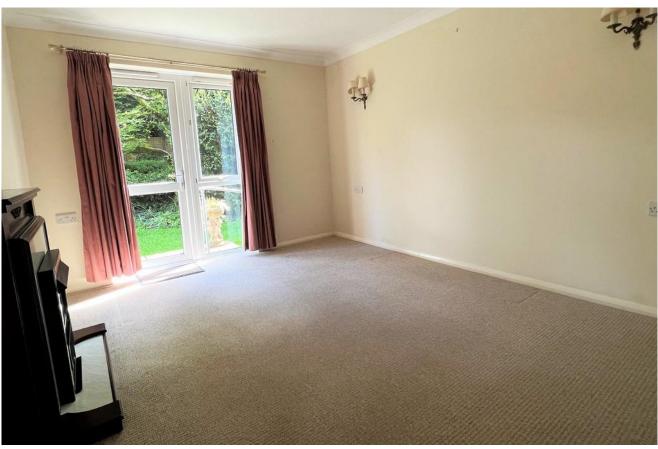

HALLWAY Entrance into the flat with large airing cupboard. Entry phone system.

LOUNGE Good size living room with electric fire and direct access to the communal gardens.

KITCHEN Range of floor and wall mounted units, stainless steel sink and drainer and has space for an undercounter fridge and washing machine.