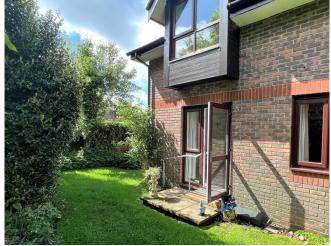

BEDROOM Double bedroom with fitted wardrobes and has beautiful views over the communal gardens.

SHOWER ROOM A good size corner shower with low level WC, hand basin, bath & heated towel.

OUTSIDE Androse Gardens is set in some well maintained gardens and has residents parking.