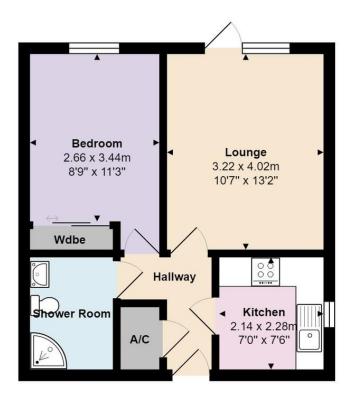

BEDROOM Double bedroom with fitted wardrobes and has beautiful views over the communal gardens.

SHOWER ROOM A good size corner shower with low level WC, hand basin, bath & heated towel.

OUTSIDE Androse Gardens is set in some well maintained gardens and has residents parking.

LEASE INFORMATION Service charge approx £2960 Ground rent TBC

Lease - approx. 65 years remaining

Total Area: 39.2 m<sup>2</sup> ... 422 ft<sup>2</sup>

All measurements are approximate and for display purposes only