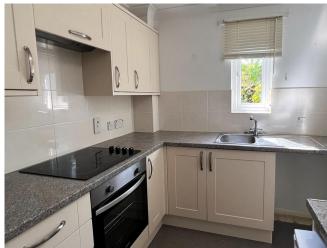

HALLWAY Entrance into the flat with large airing cupboard. Entry phone system.

LOUNGE Good size living room with electric fire and direct access to the communal gardens.

KITCHEN Range of floor and wall mounted units, stainless steel sink and drainer and has space for an undercounter fridge and washing machine.