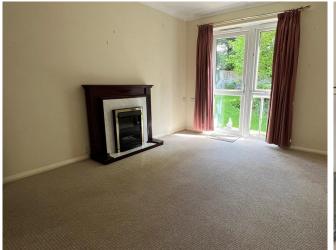

HALLWAY Entrance into the flat with large airing cupboard. Entry phone system.

LOUNGE Good size living room with electric fire and direct access to the communal gardens.

KITCHEN Range of floor and wall mounted units, stainless steel sink and drainer and has space for an undercounter fridge and washing machine.