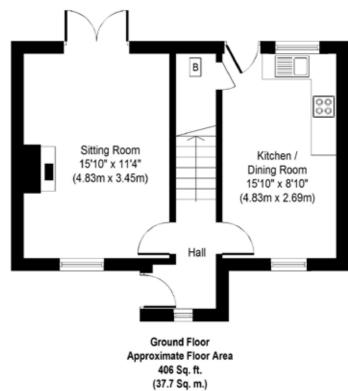

B uilt of modern construction in 1989 this pretty cottage champions local building heritage with an intricate brick and flint façade set under a pantile roof. Set over two floors the cosy but perfectly balanced accommodation features a dual aspect sitting room with wood burner and french doors onto a south facing terrace, a spacious open plan kitchen diner, three bedrooms of which two command elevated marsh and coastal views and a family sized bathroom. Low maintenance gardens are set around the cottage along with private parking. The rear garden enjoys a delightfully sunny, southerly aspect.

Whilst every attempt has been made to ensure the accuracy of the floor plan contained here, measurements of doors, windows, rooms and any other items are approximate and no responsibility is taken for any error, omission, or mis-statement. This plan is for illustrative purposes only and should be used as such by any prospective purchaser or tenant. The services, systems and appliances shown have not been tested and no guarantee as to their operability or efficiency can be given.