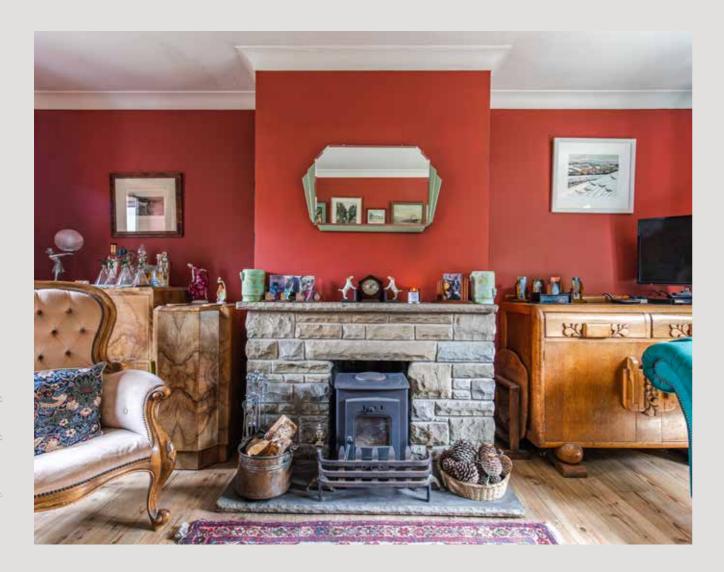

B uilt of modern construction in 1989 this pretty cottage champions local building heritage with an intricate brick and flint façade set under a pantile roof. Set over two floors the cosy but perfectly balanced accommodation features a dual aspect sitting room with wood burner and french doors onto a south facing terrace, a spacious open plan kitchen diner, three bedrooms of which two command elevated marsh and coastal views and a family sized bathroom. Low maintenance gardens are set around the cottage along with private parking. The rear garden enjoys a delightfully sunny, southerly aspect.