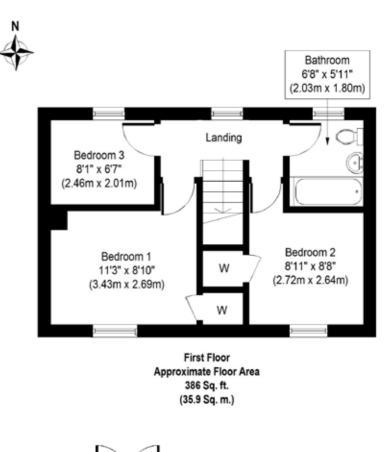

B uilt of modern construction in 1989 this pretty cottage champions local building heritage with an intricate brick and flint façade set under a pantile roof. Set over two floors the cosy but perfectly balanced accommodation features a dual aspect sitting room with wood burner and french doors onto a south facing terrace, a spacious open plan kitchen diner, three bedrooms of which two command elevated marsh and coastal views and a family sized bathroom. Low maintenance gardens are set around the cottage along with private parking. The rear garden enjoys a delightfully sunny, southerly aspect.

Whilst every attempt has been made to ensure the accuracy of the floor plan contained here, measurements of doors, windows, rooms and any other items are approximate and no responsibility is taken for any error, omission, or mis-statement. This plan is for illustrative purposes only and should be used as such by any prospective purchaser or tenant. The services, systems and appliances shown have not been tested and no guarantee as to their operability or efficiency can be given.