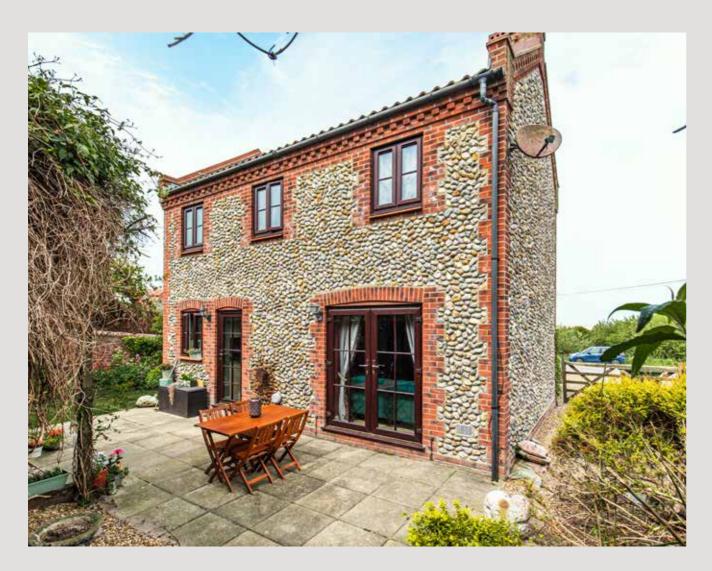

## Teal Cottage

4 Pintail Close, Salthouse, Norfolk NR25 7XW

Charming Brick and Flint Cottage
Fantastic Frontline Coastal Position
Three Bedrooms
Intricate Brick and Flint Elevations
Marsh and Coastal Views
Walled Gardens and Parking
Village Shop and Pub Close By
Excellent Holiday Let Pedigree
Designated Area of Outstanding Natural Beauty

Teal Cottage is perched on the edge of the coast road at Salthouse Marshes, a vast area of marsh and coastline that is managed by the Norfolk Wildlife Trust and designated an Area of Outstanding Natural Beauty. With superb marsh views this fine brick and flint cottage ticks every box for the perfect coastal retreat. Having been enjoyed as a much-loved second home for many years this delightful property optimises north Norfolk life with walking access to the Coastal Path and the heritage coastline.

B uilt of modern construction in 1989 this pretty cottage champions local building heritage with an intricate brick and flint façade set under a pantile roof. Set over two floors the cosy but perfectly balanced accommodation features a dual aspect sitting room with wood burner and french doors onto a south facing terrace, a spacious open plan kitchen diner, three bedrooms of which two command elevated marsh and coastal views and a family sized bathroom. Low maintenance gardens are set around the cottage along with private parking. The rear garden enjoys a delightfully sunny, southerly aspect.

"...this pretty cottage champions local building heritage with an intricate brick and flint façade set under a pantile roof."