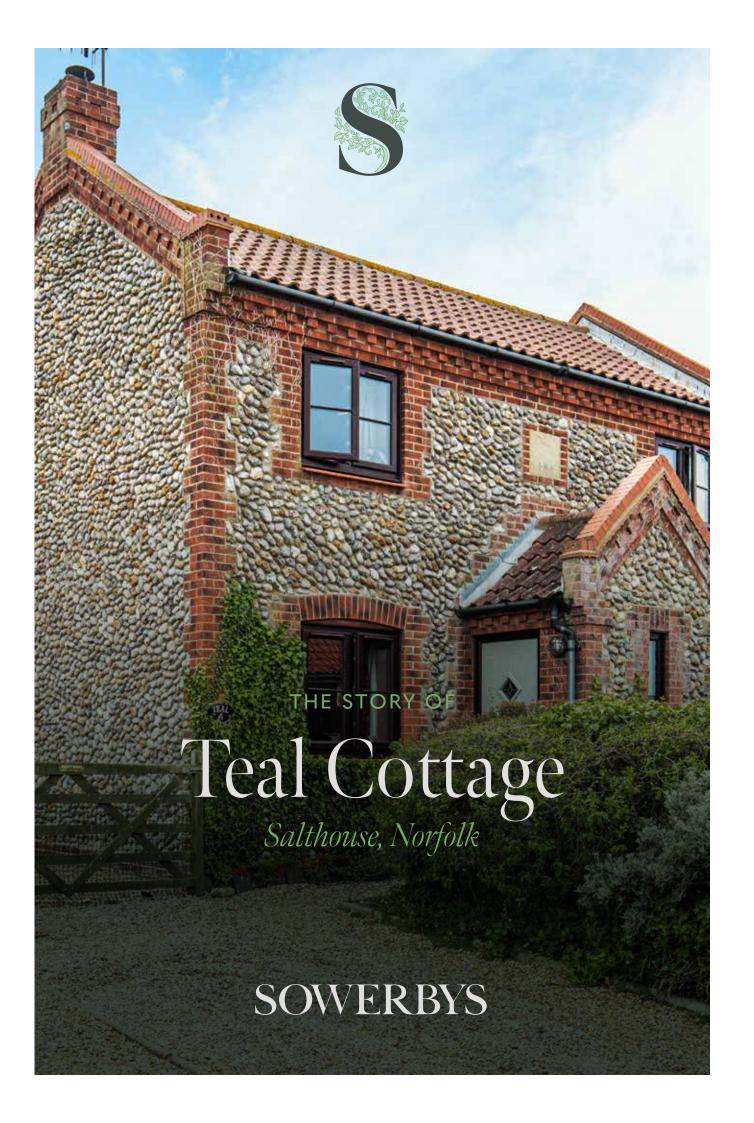

## Teal Cottage

4 Pintail Close, Salthouse, Norfolk NR25 7XW

Charming Brick and Flint Cottage
Fantastic Frontline Coastal Position
Three Bedrooms
Intricate Brick and Flint Elevations
Marsh and Coastal Views
Walled Gardens and Parking
Village Shop and Pub Close By
Excellent Holiday Let Pedigree
Designated Area of Outstanding Natural Beauty

Teal Cottage is perched on the edge of the coast road at Salthouse Marshes, a vast area of marsh and coastline that is managed by the Norfolk Wildlife Trust and designated an Area of Outstanding Natural Beauty. With superb marsh views this fine brick and flint cottage ticks every box for the perfect coastal retreat. Having been enjoyed as a much-loved second home for many years this delightful property optimises north Norfolk life with walking access to the Coastal Path and the heritage coastline.

B uilt of modern construction in 1989 this pretty cottage champions local building heritage with an intricate brick and flint façade set under a pantile roof. Set over two floors the cosy but perfectly balanced accommodation features a dual aspect sitting room with wood burner and french doors onto a south facing terrace, a spacious open plan kitchen diner, three bedrooms of which two command elevated marsh and coastal views and a family sized bathroom. Low maintenance gardens are set around the cottage along with private parking. The rear garden enjoys a delightfully sunny, southerly aspect.

"...this pretty cottage champions local building heritage with an intricate brick and flint façade set under a pantile roof."