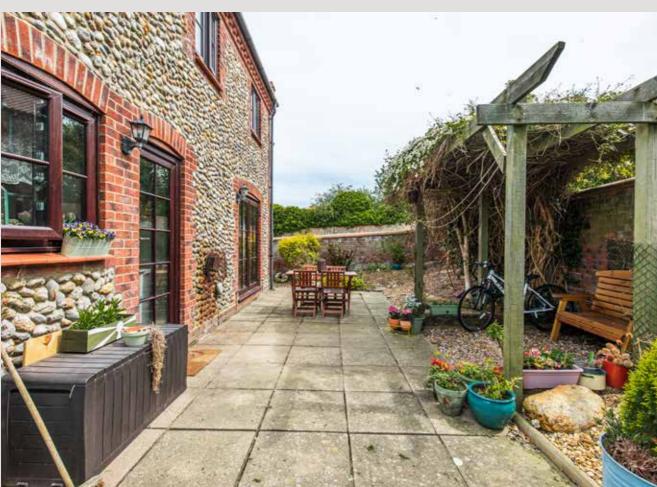

B uilt of modern construction in 1989 this pretty cottage champions local building heritage with an intricate brick and flint façade set under a pantile roof. Set over two floors the cosy but perfectly balanced accommodation features a dual aspect sitting room with wood burner and french doors onto a south facing terrace, a spacious open plan kitchen diner, three bedrooms of which two command elevated marsh and coastal views and a family sized bathroom. Low maintenance gardens are set around the cottage along with private parking. The rear garden enjoys a delightfully sunny, southerly aspect.

'Teal Cottage' boasts an enviable position on the Coast Road at Salthouse and fully embraces the spectacular landscape and unique environment the area has to offer. Salthouse enjoys the benefit of an excellent 'gastro' pub, farm shop and seafood restaurant all within walking distance of the cottage.