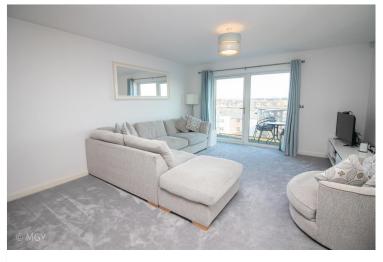

### LOUNGE/DINER/KITCHEN

21' 3" x 31' 9" (6.48m x 9.68m)
Double glazed uPVC door and floor to ceiling window to front leading onto balcony. TV and telephone point. Thermostat.
Carpeted flooring. Round edged work surfaces incorporating one and a half stainless steel sink with hot and cold tap and electric four ring hob with extractor over. Built in oven, fridge freezer, washer dryer and slim line dishwasher.
Ample storage throughout. Tiled flooring. Spotlights. Thermostat.

#### **BALCONY**

Large balcony, with glass surround. Accessed from the living room.