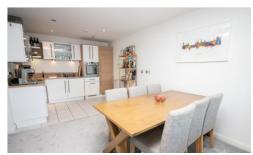

### LOUNGE/DINER/KITCHEN

21' 3" x 31' 9" (6.48m x 9.68m)
Double glazed uPVC door and floor to ceiling window to front leading onto balcony. TV and telephone point. Thermostat.
Carpeted flooring. Round edged work surfaces incorporating one and a half stainless steel sink with hot and cold tap and electric four ring hob with extractor over. Built in oven, fridge freezer, washer dryer and slim line dishwasher.
Ample storage throughout. Tiled flooring. Spotlights. Thermostat.