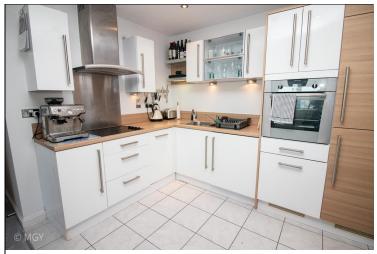

### LOUNGE/DINER/KITCHEN

21' 3" x 31' 9" (6.48m x 9.68m)
Double glazed uPVC door and floor to ceiling window to front leading onto balcony. TV and telephone point. Thermostat.
Carpeted flooring. Round edged work surfaces incorporating one and a half stainless steel sink with hot and cold tap and electric four ring hob with extractor over. Built in oven, fridge freezer, washer dryer and slim line dishwasher.
Ample storage throughout. Tiled flooring. Spotlights. Thermostat.