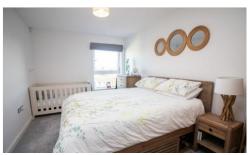

### **BEDROOM**

14' 11" x 7' 10" (4.56m x 2.40m) Double glazed uPVC window to front. Large fitted wardrobe. TV and telephone point. Carpeted flooring. Thermostat.