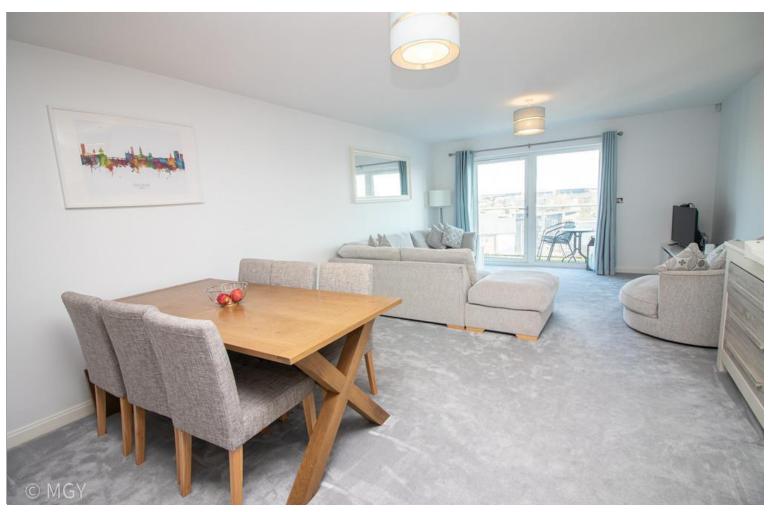

### LOUNGE/DINER/KITCHEN

21' 3" x 31' 9" (6.48m x 9.68m)
Double glazed uPVC door and floor to ceiling window to front leading onto balcony. TV and telephone point. Thermostat.
Carpeted flooring. Round edged work surfaces incorporating one and a half stainless steel sink with hot and cold tap and electric four ring hob with extractor over. Built in oven, fridge freezer, washer dryer and slim line dishwasher.
Ample storage throughout. Tiled flooring. Spotlights. Thermostat.

#### **BALCONY**

Large balcony, with glass surround. Accessed from the living room.