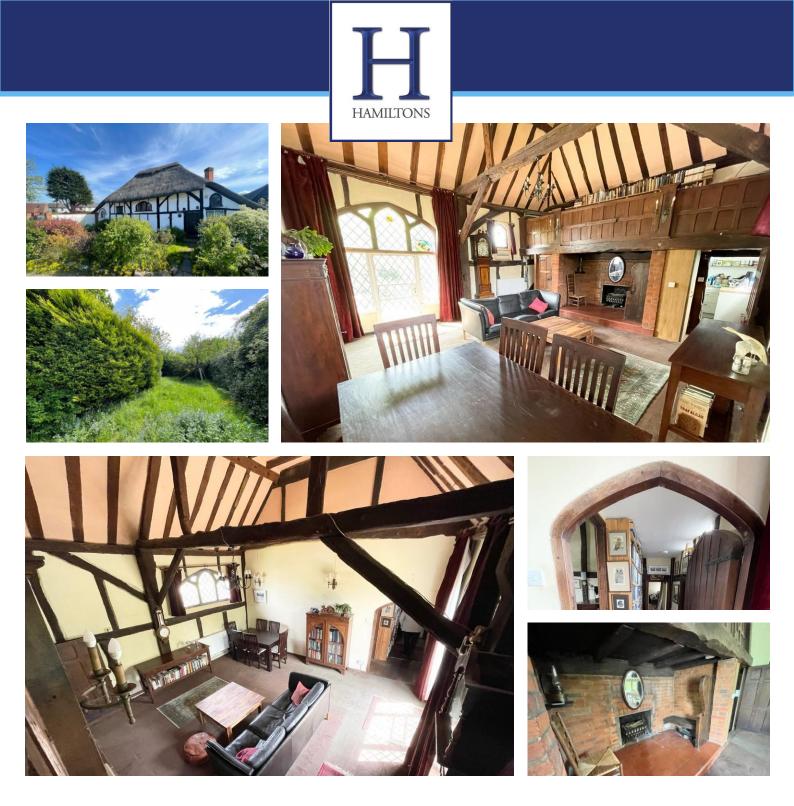

## 7 The Hatches

Frimley Green, Camberley, , GU16 6HE

Hamiltons are privileged to be able to present to the market a truly historic property and one of Frimley greens most iconic and even features on the Village sign. We believe that this Grade II Listed property dates back to the days of Henry VIII & the Tudors circa 1500. The surprising accommodation comprises a beautiful living space with a minstrel gallery, vaulted ceiling, exposed beams, ingle nook fireplace and a door leading out to the south facing rear garden.

## Asking Price Of Price On Application

EPC Rating TBC

- Full of History
- Grade II Listed Tudor Cottage
- Three Bedrooms
- Minstrel Gallery Overlooking the Living Space