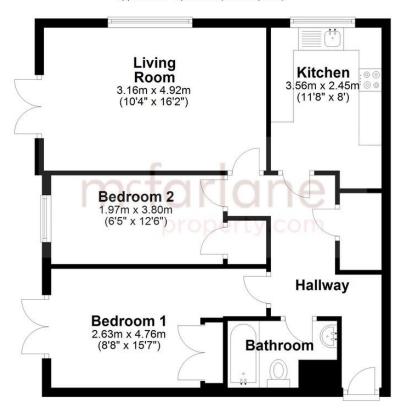

#### Second Floor

Approx. 58.7 sq. metres (631.8 sq. feet)

Total area: approx. 58.7 sq. metres (631.8 sq. feet)

Our team are friendly, experienced and are all local. They know it better than they do their own living rooms and can help you find what you're looking for because we love where we live.