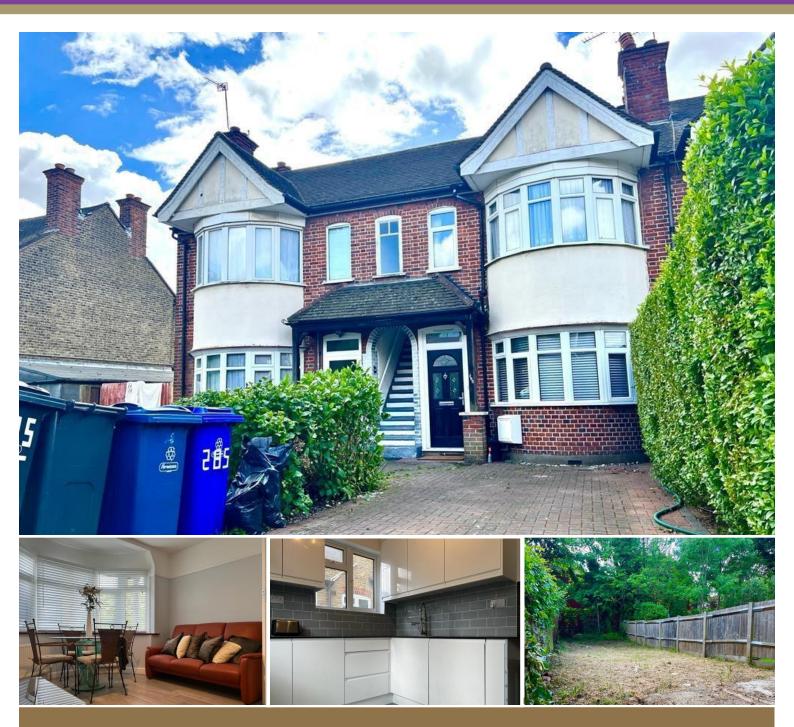

## 285 Christchurch Avenue | | Harrow Weald | HA3 5BB

A refurbished and spacious two bedroom ground floor maisonette conveniently situated within easy reach of • Harrow and Wealdstone station, local shops and Harrow Leisure Centre. The property has just been refurbished and benefit from a new fitted kitchen (with appliances), a new bathroom suite, new boiler and new floor coverings throughout etc. The front garden has been paved and could provide off street parking (subject• to a dropped kerb being applied for) and to the rear there are two sections of rear garden. Offered with No Upper Chain, an internal inspection comes highly advised.

## Guide Price £350,000

- Fully refurbished two bedroom ground floor maisonette
- well positioned for shopping and transport facilities
- New kitchen, new bathroom, new floor