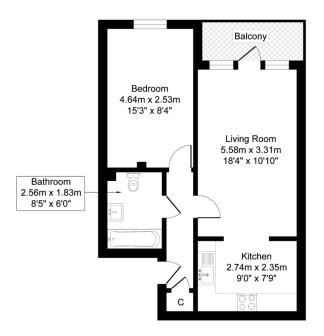

## Hornby Court, Willesden, NW10

**Approximate Floor Area** 548.69 sq. ft (50.97 sq.m)

Approximate Gross Internal Area = 50.97 sg m /548.69 sg ft Illustration for identification purposes only, measurements are approximate, not to scale